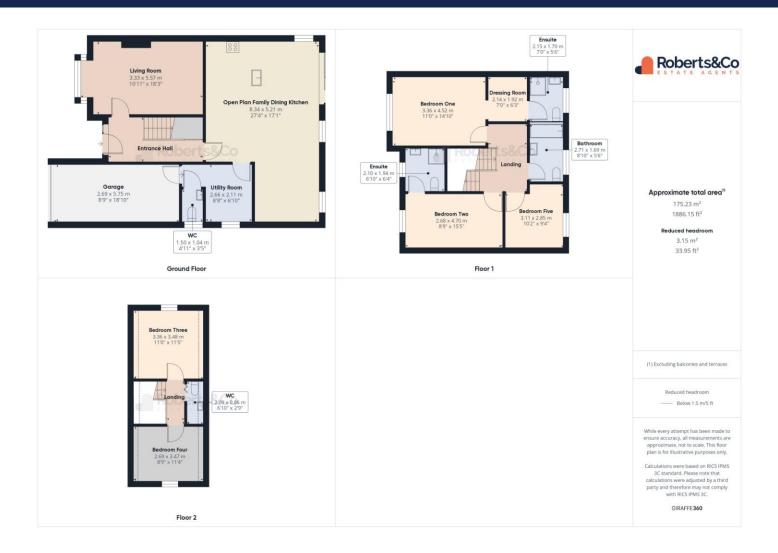

#### ENTRANCE HALL

LIVING ROOM 10' 11" x 18' 3" (3.33m x 5.56m)

OPEN PLAN FAMILY DINING KITCHEN 27' 4" x 17' 1" (8.33m x 5.21m)

UTILITY ROOM 8' 8" x 6' 10" (2.64m x 2.08m)

DOWNSTAIRS WC

### LANDING

BEDROOM ONE 11' x 14' 10" (3.35m x 4.52m)

DRESSING ROOM 7' x 6' 3" (2.13m x 1.91m)

ENSUITE 7' x 5' 6" (2.13m x 1.68m)

BEDROOM TWO 8' 9" x 15' 5" (2.67m x 4.7m)

ENSUITE 6' 10" x 6' 4" (2.08m x 1.93m)

BEDROOM FIVE 10' 2" x 9' 4" (3.1m x 2.84m)

BATHROOM 8' 10" x 5' 6" (2.69m x 1.68m)

#### TOP FLOOR

BEDROOM THREE 11' x 11' 5" (3.35m x 3.48m)

BEDROOM FOUR 8' 9" x 11' 4" (2.67m x 3.45m)

WC 6' 10" x 2' 9" (2.08m x 0.84m)

OUTSIDE

INTEGRAL GARAGE 8' 9" x 18' 10" (2.67m x 5.74m)

Whilst we believe the data within these statements to be accurate, any person(s) intending to place an offer and/or purchase the property should satisfy themselves by inspection in person or by a third party as to the validity and accuracy.