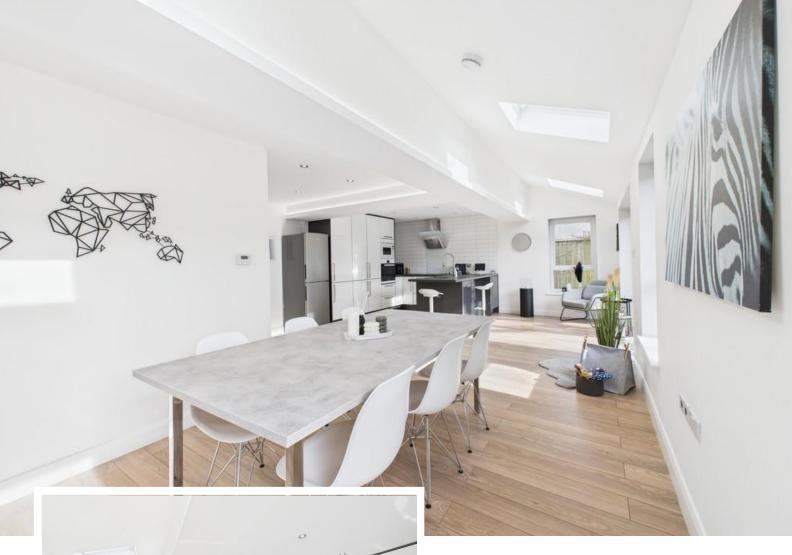

Interior Features: Upon entering, you are greeted by a spacious entrance hall leading to an elegant living room, complete with a wall-mounted TV and a contemporary fireplace, creating a cozy yet sophisticated ambiance. At the heart of the home is the spectacular open-plan family dining kitchen, spanning the full width of the house. This bright and airy space benefits from Velux windows and bi-fold doors, seamlessly connecting the interior to the south-facing, low-maintenance garden. The high-specification kitchen is equipped with premium

#### ENTRANCE HALL

LIVING ROOM 10' 11" x 18' 3" (3.33m x 5.56m)

OPEN PLAN FAMILY DINING KITCHEN 27' 4" x 17' 1" (8.33m x 5.21m)

UTILITY ROOM 8' 8" x 6' 10" (2.64m x 2.08m)

DOWNSTAIRS WC