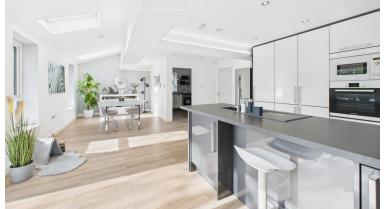

Interior Features: Upon entering, you are greeted by a spacious entrance hall leading to an elegant living room, complete with a wall-mounted TV and a contemporary fireplace, creating a cozy yet sophisticated ambiance. At the heart of the home is the spectacular open-plan family dining kitchen, spanning the full width of the house. This bright and airy space benefits from Velux windows and bi-fold doors, seamlessly connecting the interior to the south-facing, low-maintenance garden. The high-specification kitchen is equipped with premium

#### ENTRANCE HALL

LIVING ROOM 10' 11" x 18' 3" (3.33m x 5.56m)

OPEN PLAN FAMILY DINING KITCHEN 27' 4" x 17' 1" (8.33m x 5.21m)

UTILITY ROOM 8' 8" x 6' 10" (2.64m x 2.08m)

DOWNSTAIRS WC