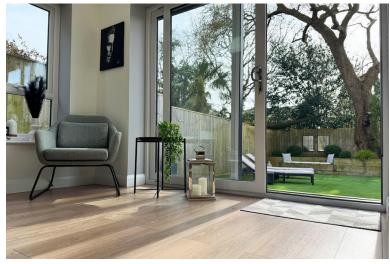

Interior Features: Upon entering, you are greeted by a spacious entrance hall leading to an elegant living room, complete with a wall-mounted TV and a contemporary fireplace, creating a cozy yet sophisticated ambiance. At the heart of the home is the spectacular open-plan family dining kitchen, spanning the full width of the house. This bright and airy space benefits from Velux windows and bi-fold doors, seamlessly connecting the interior to the south-facing, low-maintenance garden. The high-specification kitchen is equipped with premium