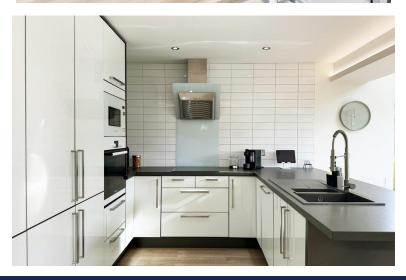

Interior Features: Upon entering, you are greeted by a spacious entrance hall leading to an elegant living room, complete with a wall-mounted TV and a contemporary fireplace, creating a cozy yet sophisticated ambiance. At the heart of the home is the spectacular open-plan family dining kitchen, spanning the full width of the house. This bright and airy space benefits from Velux windows and bi-fold doors, seamlessly connecting the interior to the south-facing, low-maintenance garden. The high-specification kitchen is equipped with premium

appliances, including a Bosch oven, integrated dishwasher, induction hob, and built-in microwave, along with ample space for a fridge freezer. A separate utility room provides additional practicality, with plumbing for a washing machine and convenient access to a downstairs WC.