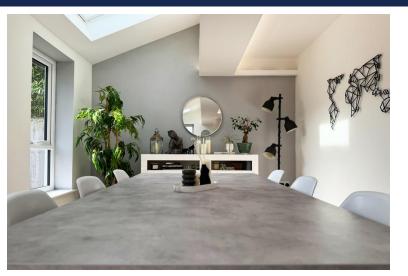

Interior Features: Upon entering, you are greeted by a spacious entrance hall leading to an elegant living room, complete with a wall-mounted TV and a contemporary fireplace, creating a cozy yet sophisticated ambiance. At the heart of the home is the spectacular open-plan family dining kitchen, spanning the full width of the house. This bright and airy space benefits from Velux windows and bi-fold doors, seamlessly connecting the interior to the south-facing, low-maintenance garden. The high-specification kitchen is equipped with premium