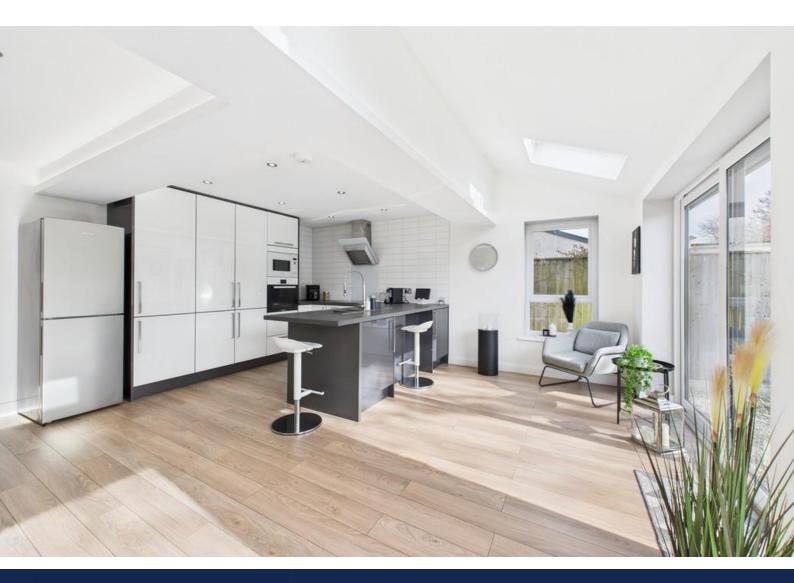

Interior Features: Upon entering, you are greeted by a spacious entrance hall leading to an elegant living room, complete with a wall-mounted TV and a contemporary fireplace, creating a cozy yet sophisticated ambiance. At the heart of the home is the spectacular open-plan family dining kitchen, spanning the full width of the house. This bright and airy space benefits from Velux windows and bi-fold doors, seamlessly connecting the interior to the south-facing, low-maintenance garden. The high-specification kitchen is equipped with premium

#### ENTRANCE HALL

LIVING ROOM 10' 11" x 18' 3" (3.33m x 5.56m)

OPEN PLAN FAMILY DINING KITCHEN 27' 4" x 17' 1" (8.33m x 5.21m)

UTILITY ROOM 8' 8" x 6' 10" (2.64m x 2.08m)

DOWNSTAIRS WC