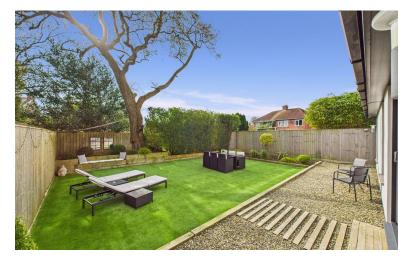

Exterior & Additional Features: South-facing rear garden featuring artificial grass, ensuring a lowmaintenance outdoor space ideal for relaxation and entertaining. Private driveway with ample parking. Single garage, providing secure storage or potential for a home gym/workshop.