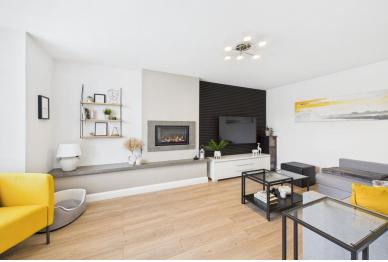

Interior Features: Upon entering, you are greeted by a spacious entrance hall leading to an elegant living room, complete with a wall-mounted TV and a contemporary fireplace, creating a cozy yet sophisticated ambiance. At the heart of the home is the spectacular open-plan family dining kitchen, spanning the full width of the house. This bright and airy space benefits from Velux windows and bi-fold doors, seamlessly connecting the interior to the south-facing, low-maintenance garden. The high-specification kitchen is equipped with premium

#### ENTRANCE HALL

LIVING ROOM 10' 11" x 18' 3" (3.33m x 5.56m)

OPEN PLAN FAMILY DINING KITCHEN 27' 4" x 17' 1" (8.33m x 5.21m)

UTILITY ROOM 8' 8" x 6' 10" (2.64m x 2.08m)

DOWNSTAIRS WC