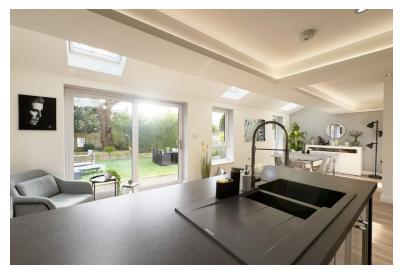

Interior Features: Upon entering, you are greeted by a spacious entrance hall leading to an elegant living room, complete with a wall-mounted TV and a contemporary fireplace, creating a cozy yet sophisticated ambiance. At the heart of the home is the spectacular open-plan family dining kitchen, spanning the full width of the house. This bright and airy space benefits from Velux windows and bi-fold doors, seamlessly connecting the interior to the south-facing, low-maintenance garden. The high-specification kitchen is equipped with premium

#### ENTRANCE HALL

LIVING ROOM 10' 11" x 18' 3" (3.33m x 5.56m)

OPEN PLAN FAMILY DINING KITCHEN 27' 4" x 17' 1" (8.33m x 5.21m)

UTILITY ROOM 8' 8" x 6' 10" (2.64m x 2.08m)

DOWNSTAIRS WC