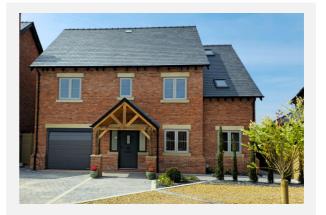

#### Property Overview

6 Bedroom Detached Family Home

Semi-Rural Location | Exclusive Development

Ground Floor: The Martingales is an exceptional new-build property set over three floors, offering luxurious and spacious living throughout. The open-plan family dining kitchen is at the heart of the home, featuring high-spec integrated appliances, including a dishwasher, microwave, full-size fridge and freezer, 2 AEG ovens, and an induction hob. The Quooker hot water tap adds extra convenience for busy family life. The media wall in the family area enhances the space, creating a modern focal point. The ground floor also includes a living room, utility room, and a downstairs WC.

With six bedrooms in total-two featuring private ensuites-this home is perfect for large families, providing exceptional comfort with four bathrooms throughout the property.

Exterior: The property sits within an exclusive development of only 3 properties, offering privacy and tranquility while being close to the village amenities of Walmer Bridge. The gates are equipped with face recognition technology, while a camera in the hallway adds extra security. Driveway parking is available, along with a garage and 2 extra exclusive parking spaces. The electric car charger ensures convenience for modern living. The enclosed rear garden offers a lovely outlook, while the property benefits from solar panels, a MVHR system, and an air source heat pump, ensuring energy efficiency. Composite fencing adds to the contemporary feel of the exterior. Additionally, high-speed fiber Wi-Fi is available, offering speeds of up to 900 Mbps, ensuring seamless connectivity for work and entertainment.