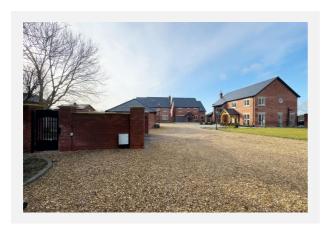

#### Property Overview

6 Bedroom Detached Family Home

Semi-Rural Location | Exclusive Development

Ground Floor: The Martingales is an exceptional new-build property set over three floors, offering luxurious and spacious living throughout. The open-plan family dining kitchen is at the heart of the home, featuring high-spec integrated appliances, including a dishwasher, microwave, full-size fridge and freezer, 2 AEG ovens, and an induction hob. The Quooker hot water tap adds extra convenience for busy family life. The media wall in the family area enhances the space, creating a modern focal point. The ground floor also includes a living room, utility room, and a downstairs WC.

With six bedrooms in total-two featuring private ensuites-this home is perfect for large families, providing exceptional comfort with four bathrooms throughout the property.

Exterior: The property sits within an exclusive development of only 3 properties, offering privacy and tranquility while being close to the village amenities of Walmer Bridge. The gates are equipped with face recognition technology, while a camera in the hallway adds extra security. Driveway parking is available, along with a garage and 2 extra exclusive parking spaces. The electric car charger ensures convenience for modern living. The enclosed rear garden offers a lovely outlook, while the property benefits from solar panels, a MVHR system, and an air source heat pump, ensuring energy efficiency. Composite fencing adds to the contemporary feel of the exterior. Additionally, high-speed fiber Wi-Fi is available, offering speeds of up to 900 Mbps, ensuring seamless connectivity for work and entertainment.