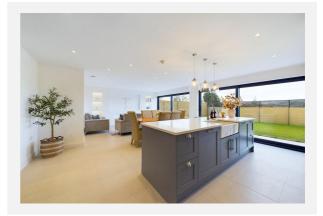

#### Property Overview

6 Bedroom Detached Family Home

Semi-Rural Location | Exclusive Development

Ground Floor: The Martingales is an exceptional new-build property set over three floors, offering luxurious and spacious living throughout. The open-plan family dining kitchen is at the heart of the home, featuring high-spec integrated appliances, including a dishwasher, microwave, full-size fridge and freezer, 2 AEG ovens, and an induction hob. The Quooker hot water tap adds extra convenience for busy family life. The media wall in the family area enhances the space, creating a modern focal point. The ground floor also includes a living room, utility room, and a downstairs WC.

## Gallery Floorplan