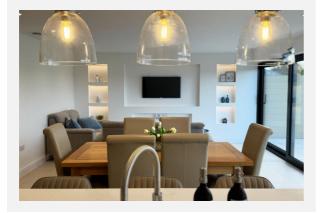

#### Property Overview

6 Bedroom Detached Family Home

Semi-Rural Location | Exclusive Development

Ground Floor: The Martingales is an exceptional new-build property set over three floors, offering luxurious and spacious living throughout. The open-plan family dining kitchen is at the heart of the home, featuring high-spec integrated appliances, including a dishwasher, microwave, full-size fridge and freezer, 2 AEG ovens, and an induction hob. The Quooker hot water tap adds extra convenience for busy family life. The media wall in the family area enhances the space, creating a modern focal point. The ground floor also includes a living room, utility room, and a downstairs WC.

## Gallery Floorplan