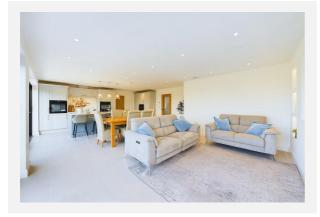

#### Property Overview

6 Bedroom Detached Family Home

Semi-Rural Location | Exclusive Development

Ground Floor: The Martingales is an exceptional new-build property set over three floors, offering luxurious and spacious living throughout. The open-plan family dining kitchen is at the heart of the home, featuring high-spec integrated appliances, including a dishwasher, microwave, full-size fridge and freezer, 2 AEG ovens, and an induction hob. The Quooker hot water tap adds extra convenience for busy family life. The media wall in the family area enhances the space, creating a modern focal point. The ground floor also includes a living room, utility room, and a downstairs WC.

With six bedrooms in total-two featuring private ensuites-this home is perfect for large families, providing exceptional comfort with four bathrooms throughout the property.

Exterior: The property sits within an exclusive development of only 3 properties, offering privacy and tranquility while being close to the village amenities of Walmer Bridge. The gates are equipped with face recognition technology, while a camera in the hallway adds extra security. Driveway parking is available, along with a garage and 2 extra exclusive parking spaces. The electric car charger ensures convenience for modern living. The enclosed rear garden offers a lovely outlook, while the property benefits from solar panels, a MVHR system, and an air source heat pump, ensuring energy efficiency. Composite fencing adds to the contemporary feel of the exterior. Additionally, high-speed fiber Wi-Fi is available, offering speeds of up to 900 Mbps, ensuring seamless connectivity for work and entertainment.