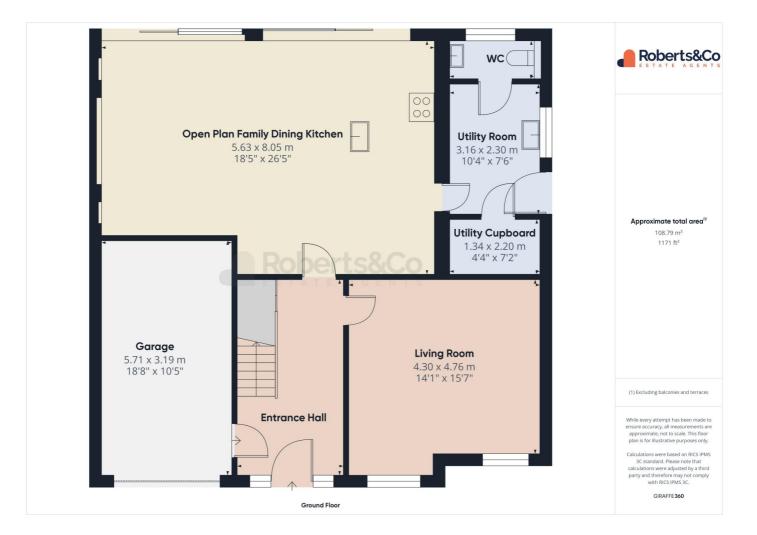

#### Property Overview

6 Bedroom Detached Family Home

Semi-Rural Location | Exclusive Development

Ground Floor: The Martingales is an exceptional new-build property set over three floors, offering luxurious and spacious living throughout. The open-plan family dining kitchen is at the heart of the home, featuring high-spec integrated appliances, including a dishwasher, microwave, full-size fridge and freezer, 2 AEG ovens, and an induction hob. The Quooker hot water tap adds extra convenience for busy family life. The media wall in the family area enhances the space, creating a modern focal point. The ground floor also includes a living room, utility room, and a downstairs WC.

## Gallery Floorplan