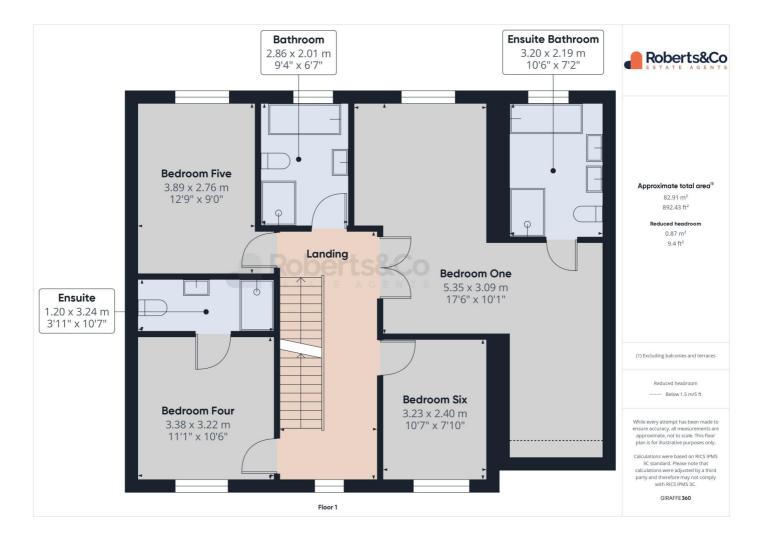

First Floor: The impressive primary suite is a standout feature, offering a dressing area, built-in wardrobes, and a luxurious ensuite, seamlessly blending style and practicality. This floor also includes three additional bedrooms, one of which benefits from its own ensuite, along with a well-appointed three-piece bathroom. Second Floor: This level comprises two generously sized bedrooms and a shared bathroom.

With six bedrooms in total-two featuring private ensuites-this home is perfect for large families, providing exceptional comfort with four bathrooms throughout the property.

Exterior: The property sits within an exclusive development of only 3 properties, offering privacy and tranquility while being close to the village amenities of Walmer Bridge. The gates are equipped with face recognition technology, while a camera in the hallway adds extra security. Driveway parking is available, along with a garage and 2 extra exclusive parking spaces. The electric car charger ensures convenience for modern living. The enclosed rear garden offers a lovely outlook, while the property benefits from solar panels, a MVHR system, and an air source heat pump, ensuring energy efficiency. Composite fencing adds to the contemporary feel of the exterior. Additionally, high-speed fiber Wi-Fi is available, offering speeds of up to 900 Mbps, ensuring seamless connectivity for work and entertainment.