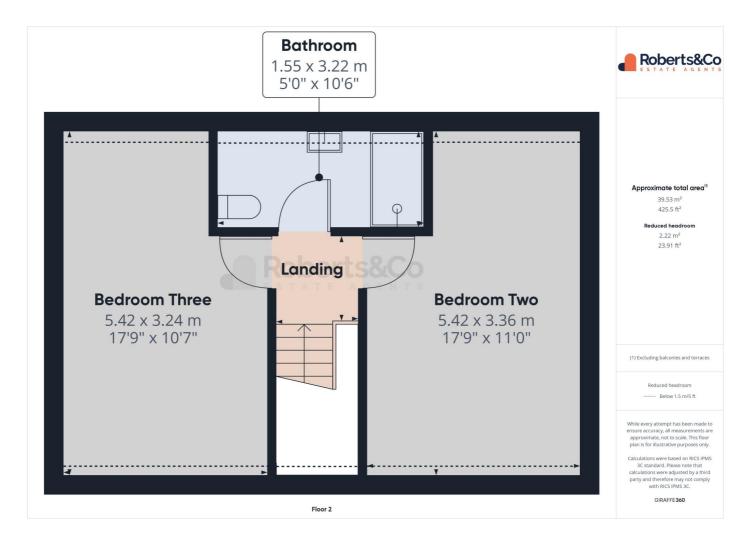

First Floor: The impressive primary suite is a standout feature, offering a dressing area, built-in wardrobes, and a luxurious ensuite, seamlessly blending style and practicality. This floor also includes three additional bedrooms, one of which benefits from its own ensuite, along with a well-appointed three-piece bathroom. Second Floor: This level comprises two generously sized bedrooms and a shared bathroom.