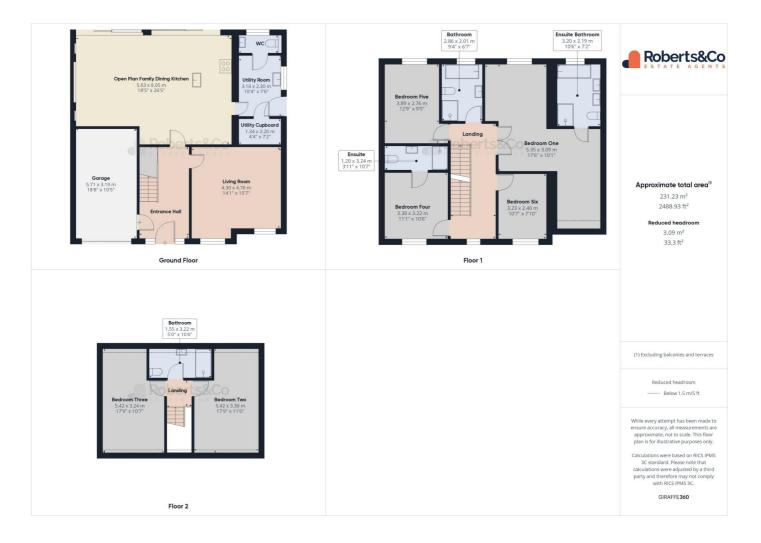

#### Property Overview

6 Bedroom Detached Family Home

Semi-Rural Location | Exclusive Development

Ground Floor: The Martingales is an exceptional new-build property set over three floors, offering luxurious and spacious living throughout. The open-plan family dining kitchen is at the heart of the home, featuring high-spec integrated appliances, including a dishwasher, microwave, full-size fridge and freezer, 2 AEG ovens, and an induction hob. The Quooker hot water tap adds extra convenience for busy family life. The media wall in the family area enhances the space, creating a modern focal point. The ground floor also includes a living room, utility room, and a downstairs WC.

First Floor: The impressive primary suite is a standout feature, offering a dressing area, built-in wardrobes, and a luxurious ensuite, seamlessly blending style and practicality. This floor also includes three additional bedrooms, one of which benefits from its own ensuite, along with a well-appointed three-piece bathroom. Second Floor: This level comprises two generously sized bedrooms and a shared bathroom.

With six bedrooms in total-two featuring private ensuites-this home is perfect for large families, providing exceptional comfort with four bathrooms throughout the property.

Exterior: The property sits within an exclusive development of only 3 properties, offering privacy and tranquility while being close to the village amenities of Walmer Bridge. The gates are equipped with face recognition technology, while a camera in the hallway adds extra security. Driveway parking is available, along with a garage and 2 extra exclusive parking spaces. The electric car charger ensures convenience for modern living. The enclosed rear garden offers a lovely outlook, while the property benefits from solar panels, a MVHR system, and an air source heat pump, ensuring energy efficiency. Composite fencing adds to the contemporary feel of the exterior. Additionally, high-speed fiber Wi-Fi is available, offering speeds of up to 900 Mbps, ensuring seamless connectivity for work and entertainment.

## Gallery Floorplan