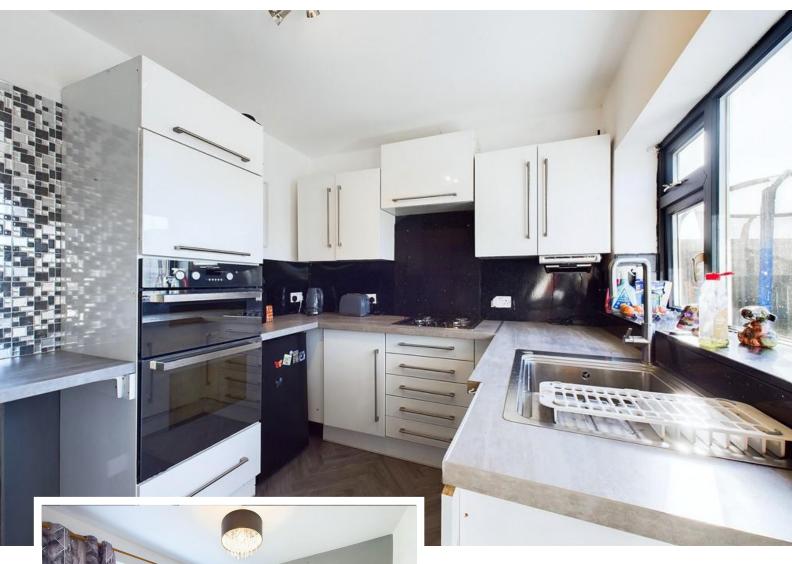

Ground Floor: The hallway leads into the bright and spacious living room, positioned at the front of the property. The modern fitted kitchen features sleek white cabinets, light wooden work surfaces, an integrated double oven with a grill, a combi gas hob, and space for an under-counter fridge and freezer. The stylish bathroom is finished to a high standard. There are three generously sized double bedrooms, offering plenty of space. A useful utility rear porch provides additional storage and convenience.

Tenure: Freehold

Council Tax Band: C

**HALLWAY** 

LIVING ROOM 16' 4" x 12' (4.98m x 3.66m) KITCHEN 8' 1" x 10' 2" (2.46m x 3.1m) REAR PORCH 3' 9" x 5' 11" (1.14m x 1.8m) BEDROOM ONE

BEDROOM TWO 11' 8" x 9' 11" (3.56m x 3.02m) BEDROOM THREE 9' 5" x 10' (2.87m x 3.05m) BATHROOM 6' 5" x 5' 5" (1.96m x 1.65m) OUTSIDE