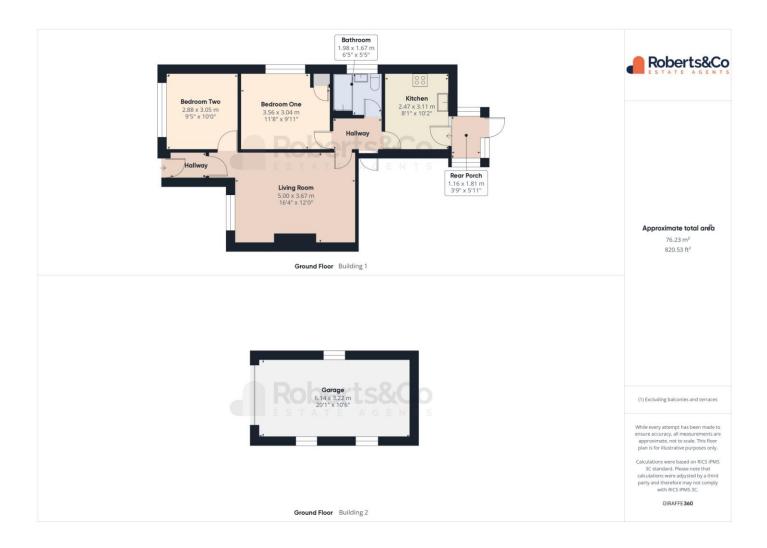

Tenure: Freehold

Council Tax Band: C

**HALLWAY** 

LIVING ROOM 16' 4" x 12' (4.98m x 3.66m) KITCHEN 8' 1" x 10' 2" (2.46m x 3.1m) REAR PORCH 3' 9" x 5' 11" (1.14m x 1.8m) BEDROOM ONE

BEDROOM TWO 11' 8" x 9' 11" (3.56m x 3.02m) BEDROOM THREE 9' 5" x 10' (2.87m x 3.05m) BATHROOM 6' 5" x 5' 5" (1.96m x 1.65m) OUTSIDE

## **GARAGE**

20' 1" x 10' 6" (6.12m x 3.2m)

Whilst we believe the data within these statements to be accurate, any person(s) intending to place an offer and/or purchase the property should satisfy themselves by inspection in person or by a third party as to the validity and accuracy.