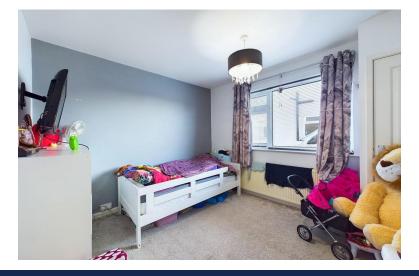

Ground Floor: The hallway leads into the bright and spacious living room, positioned at the front of the property. The modern fitted kitchen features sleek white cabinets, light wooden work surfaces, an integrated double oven with a grill, a combi gas hob, and space for an under-counter fridge and freezer. The stylish bathroom is finished to a high standard. There are three generously sized double bedrooms, offering plenty of space. A useful utility rear porch provides additional storage and convenience.

Tenure: Freehold

Council Tax Band: C

**HALLWAY** 

LIVING ROOM 16' 4" x 12' (4.98m x 3.66m) KITCHEN 8' 1" x 10' 2" (2.46m x 3.1m) REAR PORCH 3' 9" x 5' 11" (1.14m x 1.8m) BEDROOM ONE

BEDROOM TWO 11' 8" x 9' 11" (3.56m x 3.02m) BEDROOM THREE 9' 5" x 10' (2.87m x 3.05m) BATHROOM 6' 5" x 5' 5" (1.96m x 1.65m) OUTSIDE