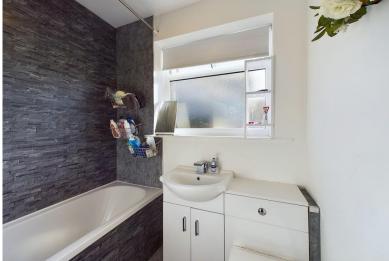

Ground Floor: The hallway leads into the bright and spacious living room, positioned at the front of the property. The modern fitted kitchen features sleek white cabinets, light wooden work surfaces, an integrated double oven with a grill, a combi gas hob, and space for an under-counter fridge and freezer. The stylish bathroom is finished to a high standard. There are three generously sized double bedrooms, offering plenty of space. A useful utility rear porch provides additional storage and convenience.

Tenure: Freehold

Council Tax Band: C

**HALLWAY** 

LIVING ROOM 16' 4" x 12' (4.98m x 3.66m) KITCHEN 8' 1" x 10' 2" (2.46m x 3.1m) REAR PORCH 3' 9" x 5' 11" (1.14m x 1.8m) BEDROOM ONE

BEDROOM TWO 11' 8" x 9' 11" (3.56m x 3.02m) BEDROOM THREE 9' 5" x 10' (2.87m x 3.05m) BATHROOM 6' 5" x 5' 5" (1.96m x 1.65m) OUTSIDE