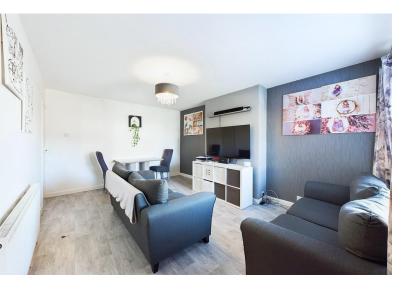

Ground Floor: The hallway leads into the bright and spacious living room, positioned at the front of the property. The modern fitted kitchen features sleek white cabinets, light wooden work surfaces, an integrated double oven with a grill, a combi gas hob, and space for an under-counter fridge and freezer. The stylish bathroom is finished to a high standard. There are three generously sized double bedrooms, offering plenty of space. A useful utility rear porch provides additional storage and convenience.

Tenure: Freehold

Council Tax Band: C

**HALLWAY** 

LIVING ROOM 16' 4" x 12' (4.98m x 3.66m) KITCHEN 8' 1" x 10' 2" (2.46m x 3.1m) REAR PORCH 3' 9" x 5' 11" (1.14m x 1.8m) BEDROOM ONE

BEDROOM TWO 11' 8" x 9' 11" (3.56m x 3.02m) BEDROOM THREE 9' 5" x 10' (2.87m x 3.05m) BATHROOM 6' 5" x 5' 5" (1.96m x 1.65m) OUTSIDE