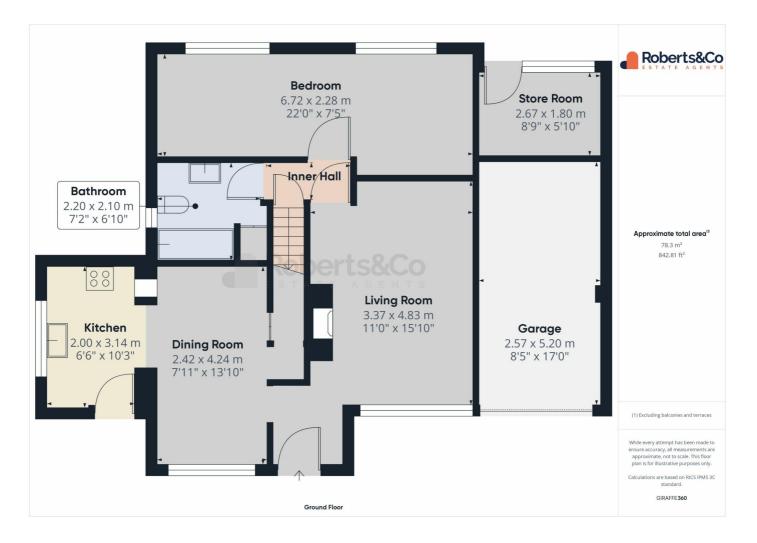

Situated on a spacious plot, the home boasts a welcoming driveway at the front, complemented by an attached garage, providing ample parking and storage solutions.

As you step inside, a warm and inviting hallway greets you, leading seamlessly into the bright and comfortable living room. The layout continues into the well-proportioned kitchen and adjacent dining room, creating an ideal space for family meals and entertaining guests.

The ground floor also features a bedroom that offers peaceful views of the garden, making it a perfect retreat or guest room. A three-piece bathroom on this level adds to the convenience and functionality of the home.