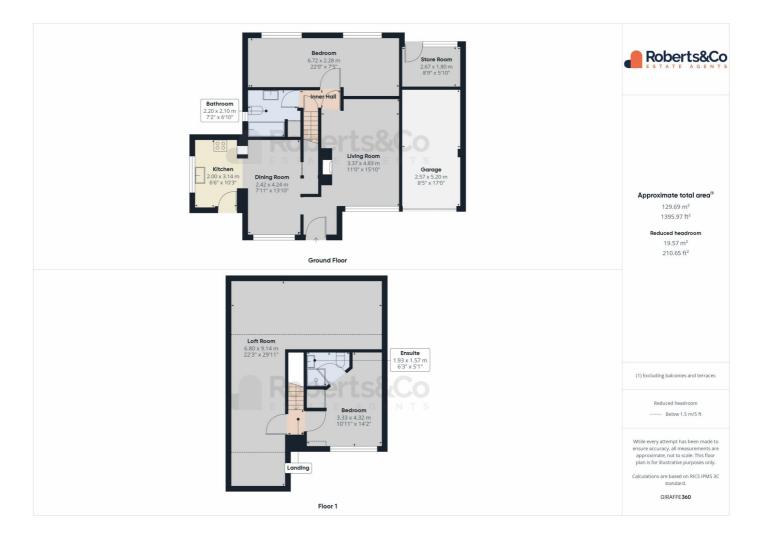

## Gallery Floorplan

### CEDAR AVENUE, ASHTON-ON-RIBBLE, PRESTON, PR2

The ground floor also features a bedroom that offers peaceful views of the garden, making it a perfect retreat or guest room. A three-piece bathroom on this level adds to the convenience and functionality of the home.

Upstairs, you'll find an additional bedroom complete with an ensuite, providing privacy and comfort. Additionally, there's a versatile loft room, currently serving as storage but with the potential to be converted into an extra bedroom, subject to planning permissions.