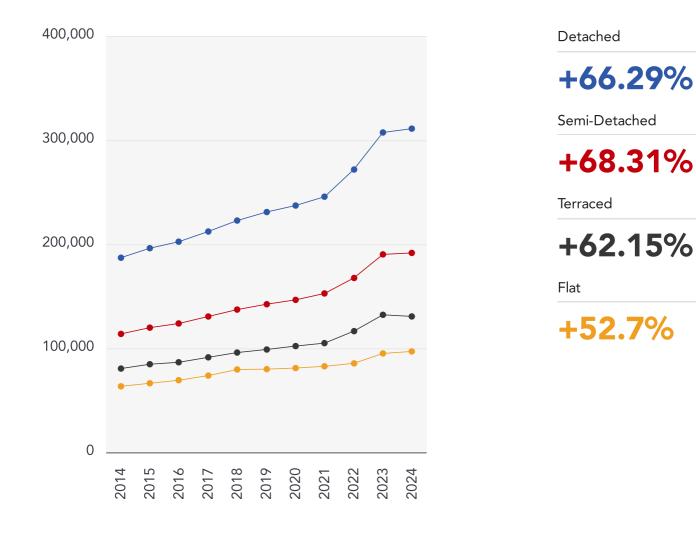

### Market House Price Statistics

10 Year History of Average House Prices by Property Type in PR2

**Roberts&Co** 

**KFB** - Key Facts For Buyers