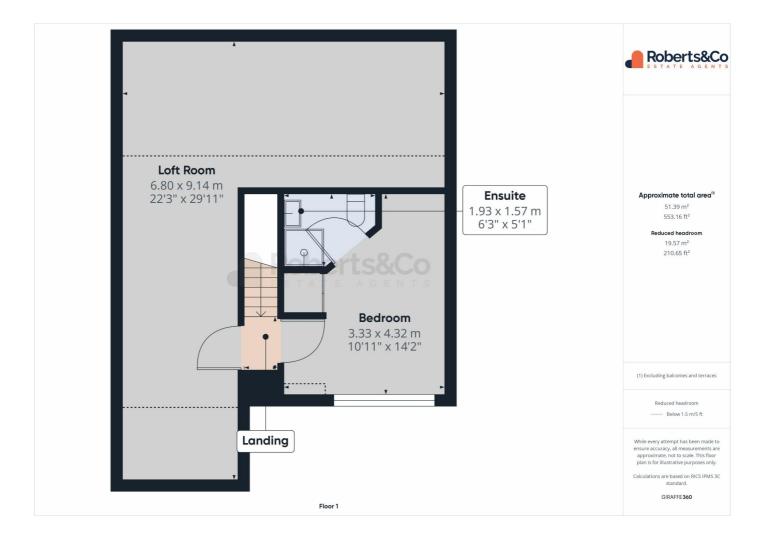

Upstairs, you'll find an additional bedroom complete with an ensuite, providing privacy and comfort. Additionally, there's a versatile loft room, currently serving as storage but with the potential to be converted into an extra bedroom, subject to planning permissions.