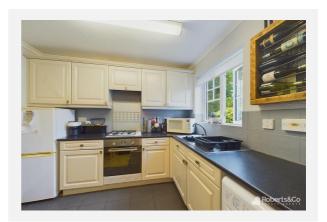

Step inside, and you'll find the well-appointed kitchen diner located at the front of the house. This space is thoughtfully designed with ample room for a tall fridge freezer and is fully equipped with plumbing and space for a washing machine, making laundry tasks a breeze. There's also enough room to comfortably fit a dining table and chairs, perfect for enjoying meals with family and friends.