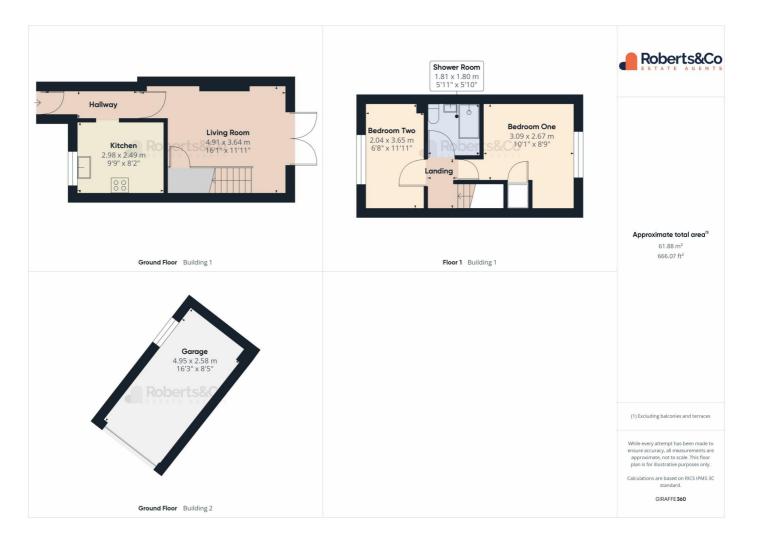

Step inside, and you'll find the well-appointed kitchen diner located at the front of the house. This space is thoughtfully designed with ample room for a tall fridge freezer and is fully equipped with plumbing and space for a washing machine, making laundry tasks a breeze. There's also enough room to comfortably fit a dining table and chairs, perfect for enjoying meals with family and friends.

Moving to the rear of the property, the cosy living room offers a peaceful retreat with views overlooking the garden. The patio doors not only fill the room with natural light but also provide easy access to the outdoor space, making it ideal for indoor-outdoor living.

Upstairs, the property features two generously sized double bedrooms, offering plenty of space for relaxation and storage. The modern shower room is conveniently located to serve both bedrooms, providing a sleek and functional space to start your day.

#### Property

| _                |                                         | _       |          |  |
|------------------|-----------------------------------------|---------|----------|--|
| Туре:            | Terraced                                | Tenure: | Freehold |  |
| Bedrooms:        | 2                                       |         |          |  |
| Floor Area:      | 570 ft <sup>2</sup> / 53 m <sup>2</sup> |         |          |  |
| Plot Area:       | 0.05 acres                              |         |          |  |
| Year Built :     | 2002                                    |         |          |  |
| Council Tax :    | Band B                                  |         |          |  |
| Annual Estimate: | £1,744                                  |         |          |  |
| Title Number:    | LA917074                                |         |          |  |