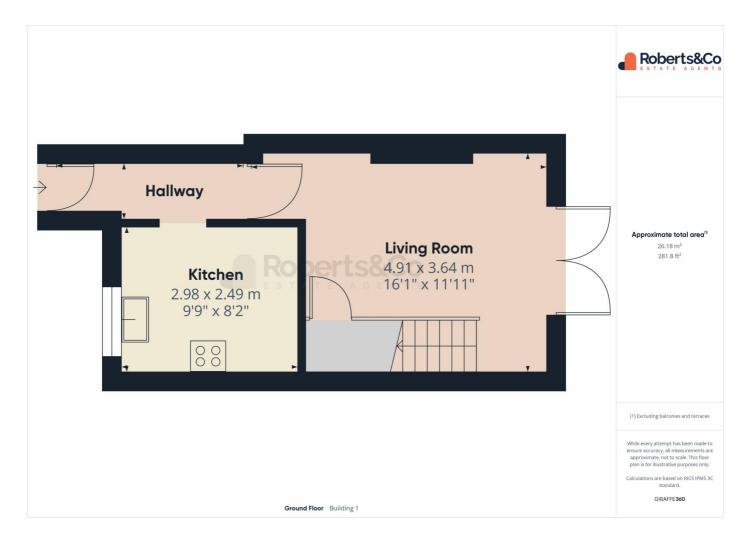

## Gallery Floorplan

### FRYER CLOSE, PENWORTHAM, PRESTON, PR1

Step inside, and you'll find the well-appointed kitchen diner located at the front of the house. This space is thoughtfully designed with ample room for a tall fridge freezer and is fully equipped with plumbing and space for a washing machine, making laundry tasks a breeze. There's also enough room to comfortably fit a dining table and chairs, perfect for enjoying meals with family and friends.

Moving to the rear of the property, the cosy living room offers a peaceful retreat with views overlooking the garden. The patio doors not only fill the room with natural light but also provide easy access to the outdoor space, making it ideal for indoor-outdoor living.