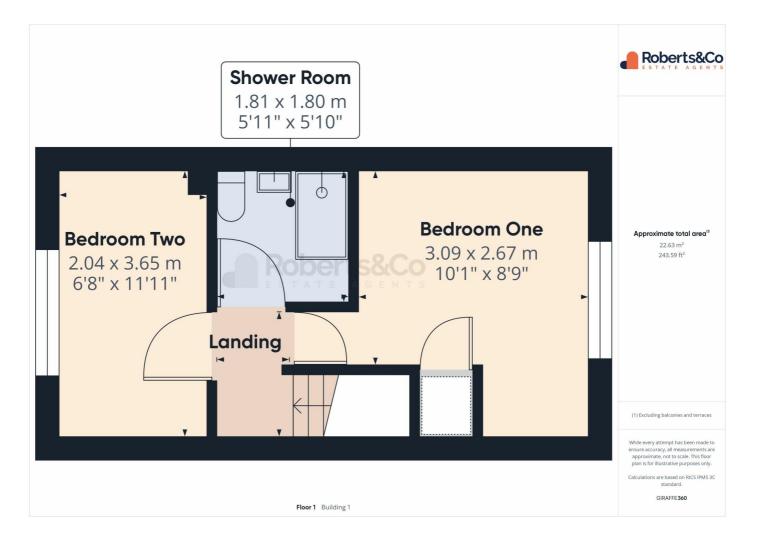

## Gallery Floorplan

### FRYER CLOSE, PENWORTHAM, PRESTON, PR1

Upstairs, the property features two generously sized double bedrooms, offering plenty of space for relaxation and storage. The modern shower room is conveniently located to serve both bedrooms, providing a sleek and functional space to start your day.