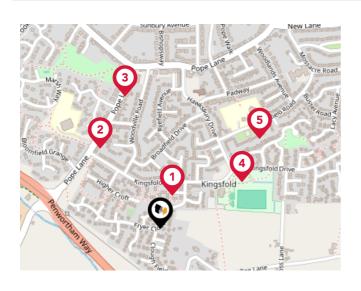

### Area **Schools**

|         |          | 14 11 Mi<br>3 A59<br>A59 | ddleforth | Walton-le<br>A6 | -Dale<br>H<br>Blacow, B<br>B6258 30 |
|---------|----------|--------------------------|-----------|-----------------|-------------------------------------|
|         | utton    | Q                        | - A       | 10              | Bamber Bridge                       |
| Longton | t 🚯 ingt | With its strates         |           | stock Hall      | Bamber Bridge Interc                |