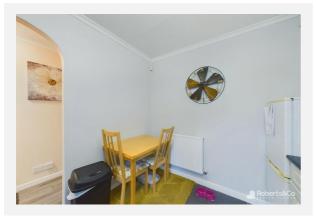

Step inside, and you'll find the well-appointed kitchen diner located at the front of the house. This space is thoughtfully designed with ample room for a tall fridge freezer and is fully equipped with plumbing and space for a washing machine, making laundry tasks a breeze. There's also enough room to comfortably fit a dining table and chairs, perfect for enjoying meals with family and friends.