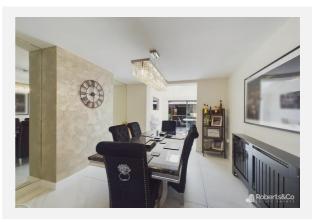

The stunning home features two open-plan reception rooms that seamlessly connect to a beautiful dining kitchen. The kitchen is outfitted with sleek navy shaker-style cabinets, white granite worktops, integrated appliances, and space for an American-style fridge freezer. Bifold doors open to the garden, creating a perfect blend of indoor and outdoor living.