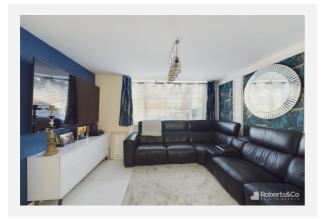

The stunning home features two open-plan reception rooms that seamlessly connect to a beautiful dining kitchen. The kitchen is outfitted with sleek navy shaker-style cabinets, white granite worktops, integrated appliances, and space for an American-style fridge freezer. Bifold doors open to the garden, creating a perfect blend of indoor and outdoor living.