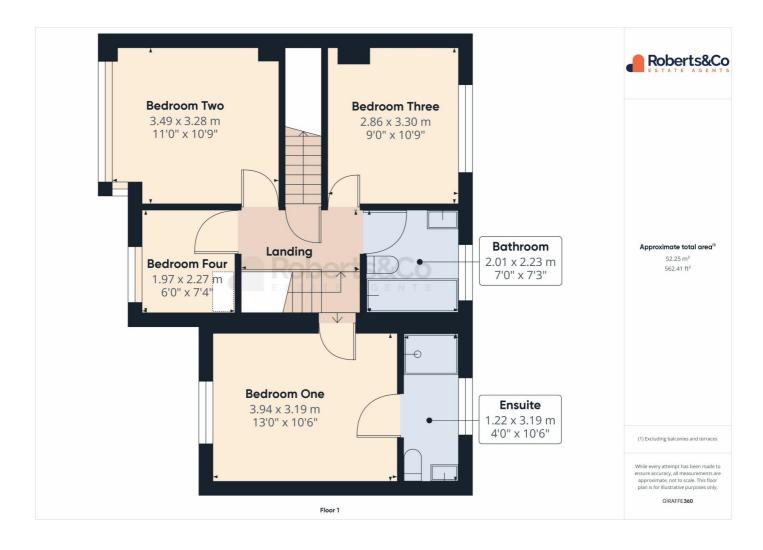

The third reception room is currently used as a home salon, offering versatile space that can be adapted to suit your needs.

Additionally, there is a utility room and a convenient downstairs WC, adding to the home's functionality. On the first floor, you'll find three spacious double bedrooms. The principal bedroom boasts an en-suite shower room for added privacy and convenience. There is also a single bedroom and a well-appointed family bathroom on this floor, ensuring ample accommodation for family and guests. The fifth bedroom is situated on the second floor, providing a private retreat ideal for a guest room or a quiet office space. Outside, you'll find a charming covered pergola, perfect for outdoor dining and relaxation. The area features printed concrete flooring, offering a stylish and durable surface that complements the home's aesthetic. Gated access provides both security and convenience, making it an ideal space for entertaining guests or enjoying quiet moments in your private garden.