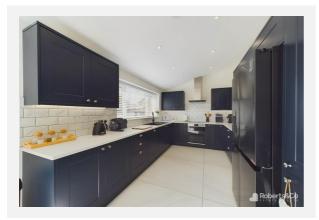

The stunning home features two open-plan reception rooms that seamlessly connect to a beautiful dining kitchen. The kitchen is outfitted with sleek navy shaker-style cabinets, white granite worktops, integrated appliances, and space for an American-style fridge freezer. Bifold doors open to the garden, creating a perfect blend of indoor and outdoor living.