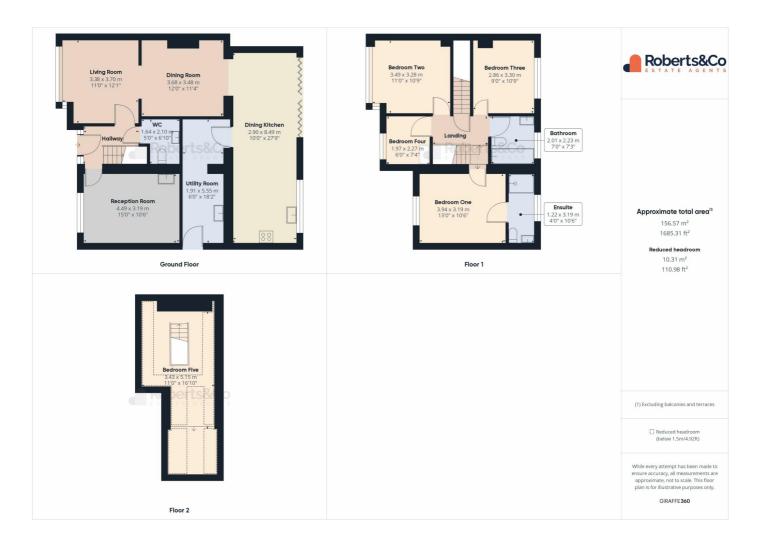

#### Property Overview

An immaculate, extended 5-bedroom semi-detached house boasting top-tier specifications throughout. This property has been meticulously renovated to an exacting standard, featuring a gated driveway and a low-maintenance rear garden.

As you enter the home, you are welcomed by a hallway that sets the tone for the rest of the property, showcasing its elegance and attention to detail. Porcelain tiles run through the entire ground floor, adding a touch of sophistication and easy maintenance.

The stunning home features two open-plan reception rooms that seamlessly connect to a beautiful dining kitchen. The kitchen is outfitted with sleek navy shaker-style cabinets, white granite worktops, integrated appliances, and space for an American-style fridge freezer. Bifold doors open to the garden, creating a perfect blend of indoor and outdoor living.

The third reception room is currently used as a home salon, offering versatile space that can be adapted to suit your needs.

Additionally, there is a utility room and a convenient downstairs WC, adding to the home's functionality. On the first floor, you'll find three spacious double bedrooms. The principal bedroom boasts an en-suite shower room for added privacy and convenience. There is also a single bedroom and a well-appointed family bathroom on this floor, ensuring ample accommodation for family and guests. The fifth bedroom is situated on the second floor, providing a private retreat ideal for a guest room or a quiet office space. Outside, you'll find a charming covered pergola, perfect for outdoor dining and relaxation. The area features printed concrete flooring, offering a stylish and durable surface that complements the home's aesthetic. Gated access provides both security and convenience, making it an ideal space for entertaining guests or enjoying quiet moments in your private garden.

#### **Property**

Semi-Detached Type:

**Bedrooms:** 

Floor Area:  $2,023 \text{ ft}^2 / 188 \text{ m}^2$ 

0.07 acres Plot Area: **Council Tax:** Band C **Annual Estimate:** £1,993 **Title Number:** LA775129