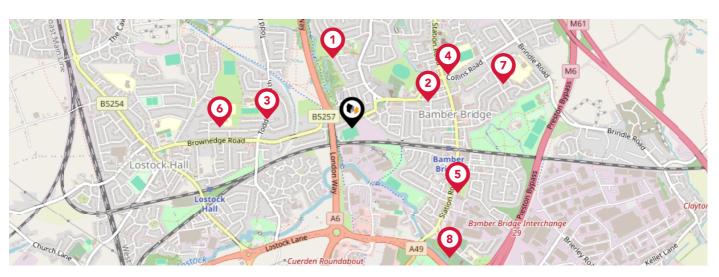

**Hot Water Energy** 

Efficiency:

Good

**Lighting:** Low energy lighting in all fixed outlets

Floors: Solid no insulation (assumed)

**Total Floor Area:** 188 m<sup>2</sup>

|   |                                                                                                                             | Nursery | Primary      | Secondary    | College | Private |
|---|-----------------------------------------------------------------------------------------------------------------------------|---------|--------------|--------------|---------|---------|
| 1 | Walton-le-Dale Community Primary School Ofsted Rating: Good   Pupils: 431   Distance:0.32                                   |         | <b>✓</b>     |              |         |         |
| 2 | St Mary's and St Benedict's Roman Catholic Primary School Ofsted Rating: Requires improvement   Pupils: 276   Distance:0.35 |         | $\checkmark$ |              |         |         |
| 3 | Lostock Hall Academy Ofsted Rating: Good   Pupils: 778   Distance:0.38                                                      |         |              | $\checkmark$ |         |         |
| 4 | Brownedge St Mary's Catholic High School Ofsted Rating: Good   Pupils: 742   Distance: 0.48                                 |         |              | $\checkmark$ |         |         |
| 5 | Cuerden Church School, Bamber Bridge Ofsted Rating: Good   Pupils: 199   Distance: 0.54                                     |         | <b>▽</b>     |              |         |         |
| 6 | Lostock Hall Community Primary School Ofsted Rating: Good   Pupils: 424   Distance: 0.58                                    |         | $\checkmark$ |              |         |         |
| 7 | Bamber Bridge St Aidan's Church of England Primary School Ofsted Rating: Requires improvement   Pupils: 116   Distance:0.69 |         | <b>▽</b>     |              |         |         |
| 8 | Bridgeway School Ofsted Rating: Good   Pupils: 56   Distance:0.71                                                           |         |              | $\checkmark$ |         |         |