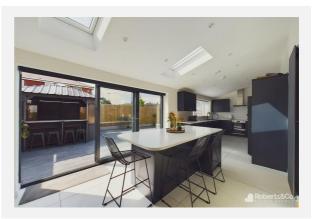

The stunning home features two open-plan reception rooms that seamlessly connect to a beautiful dining kitchen. The kitchen is outfitted with sleek navy shaker-style cabinets, white granite worktops, integrated appliances, and space for an American-style fridge freezer. Bifold doors open to the garden, creating a perfect blend of indoor and outdoor living.