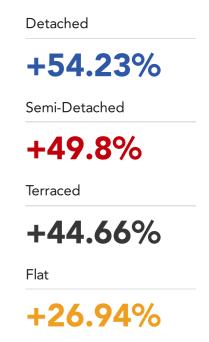

## **House Price Statistics**

### 10 Year History of Average House Prices by Property Type in PR5