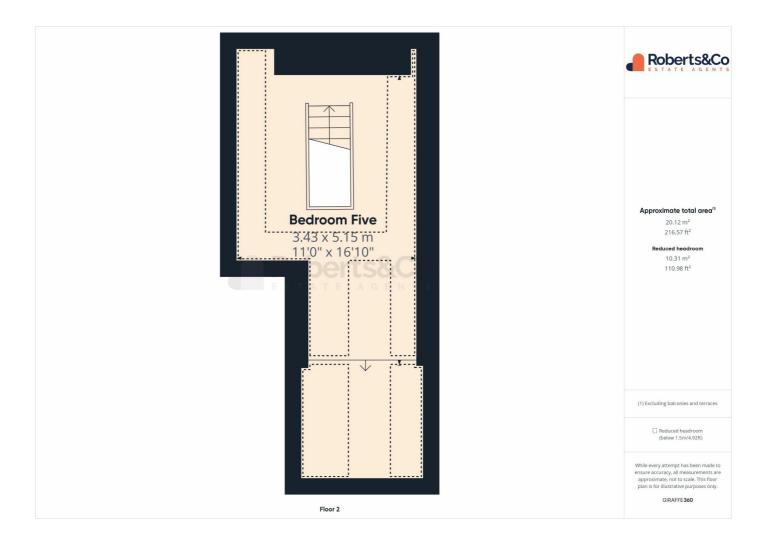

The third reception room is currently used as a home salon, offering versatile space that can be adapted to suit your needs.

Additionally, there is a utility room and a convenient downstairs WC, adding to the home's functionality. On the first floor, you'll find three spacious double bedrooms. The principal bedroom boasts an en-suite shower room for added privacy and convenience. There is also a single bedroom and a well-appointed family bathroom on this floor, ensuring ample accommodation for family and guests. The fifth bedroom is situated on the second floor, providing a private retreat ideal for a guest room or a quiet office space. Outside, you'll find a charming covered pergola, perfect for outdoor dining and relaxation. The area features printed concrete flooring, offering a stylish and durable surface that complements the home's aesthetic. Gated access provides both security and convenience, making it an ideal space for entertaining guests or enjoying quiet moments in your private garden.