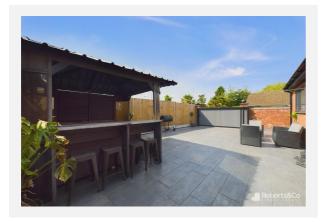

# Gallery **Photos**

## Property

The third reception room is currently used as a home salon, offering versatile space that can be adapted to suit your needs.

Additionally, there is a utility room and a convenient downstairs WC, adding to the home's functionality. On the first floor, you'll find three spacious double bedrooms. The principal bedroom boasts an en-suite shower room for added privacy and convenience. There is also a single bedroom and a well-appointed family bathroom on this floor, ensuring ample accommodation for family and guests. The fifth bedroom is situated on the second floor, providing a private retreat ideal for a guest room or a quiet office space. Outside, you'll find a charming covered pergola, perfect for outdoor dining and relaxation. The area features printed concrete flooring, offering a stylish and durable surface that complements the home's aesthetic. Gated access provides both security and convenience, making it an ideal space for entertaining guests or enjoying quiet moments in your private garden.