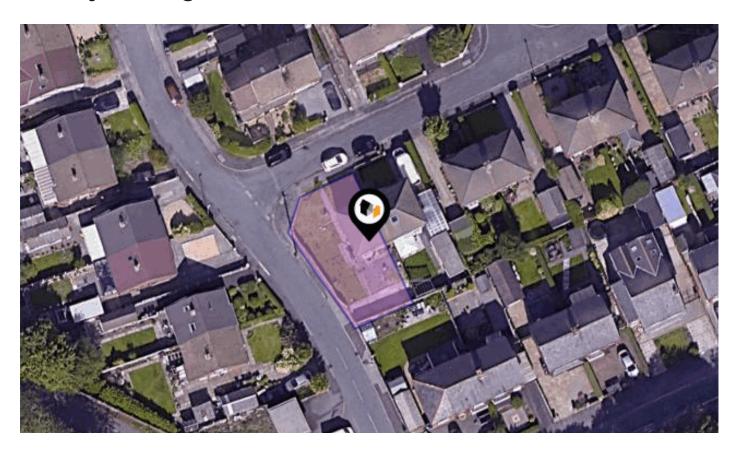

## KFB: Key Facts For Buyers

A Guide to This Property & the Local Area

Friday 23<sup>rd</sup> August 2024

ST. MARYS CLOSE, WALTON-LE-DALE, PRESTON, PR5

#### Property Overview

An immaculate, extended 5-bedroom semi-detached house boasting top-tier specifications throughout. This property has been meticulously renovated to an exacting standard, featuring a gated driveway and a low-maintenance rear garden.