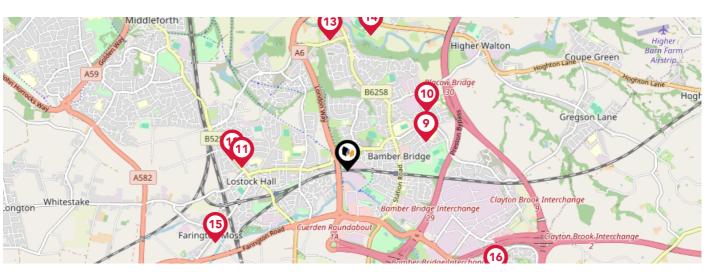

|            |                                                                                                                                         | Nursery | Primary                                                                                                                                                                                                                                                                                                                                                                                                                                                                                                                                                                                                                                                                                                                                                                                                                                                                                                                                                                                                                                                                                                                                                                                                                                                                                                                                                                                                                                                                                                                                                                                                                                                                                                                                                                                                                                                                                 | Secondary    | College | Private |
|------------|-----------------------------------------------------------------------------------------------------------------------------------------|---------|-----------------------------------------------------------------------------------------------------------------------------------------------------------------------------------------------------------------------------------------------------------------------------------------------------------------------------------------------------------------------------------------------------------------------------------------------------------------------------------------------------------------------------------------------------------------------------------------------------------------------------------------------------------------------------------------------------------------------------------------------------------------------------------------------------------------------------------------------------------------------------------------------------------------------------------------------------------------------------------------------------------------------------------------------------------------------------------------------------------------------------------------------------------------------------------------------------------------------------------------------------------------------------------------------------------------------------------------------------------------------------------------------------------------------------------------------------------------------------------------------------------------------------------------------------------------------------------------------------------------------------------------------------------------------------------------------------------------------------------------------------------------------------------------------------------------------------------------------------------------------------------------|--------------|---------|---------|
| 9          | The Coppice School Ofsted Rating: Good   Pupils: 66   Distance:0.73                                                                     |         |                                                                                                                                                                                                                                                                                                                                                                                                                                                                                                                                                                                                                                                                                                                                                                                                                                                                                                                                                                                                                                                                                                                                                                                                                                                                                                                                                                                                                                                                                                                                                                                                                                                                                                                                                                                                                                                                                         |              |         |         |
| 10         | Walton-Le-Dale High School Ofsted Rating: Requires improvement   Pupils:0   Distance:0.86                                               |         |                                                                                                                                                                                                                                                                                                                                                                                                                                                                                                                                                                                                                                                                                                                                                                                                                                                                                                                                                                                                                                                                                                                                                                                                                                                                                                                                                                                                                                                                                                                                                                                                                                                                                                                                                                                                                                                                                         | $\checkmark$ |         |         |
| <b>(1)</b> | Our Lady and St Gerard's Roman Catholic Primary School, Lostock Hall Ofsted Rating: Requires improvement   Pupils: 360   Distance: 0.93 |         | igstyle igytyle igstyle igytyle igytyle igytyle igytyle igstyle igytyle igytyle igytyle igytyle igytyle igytyle igstyle igytyle |              |         |         |
| 12         | Applebee Wood Community Specialist School Ofsted Rating: Good   Pupils: 161   Distance:1.02                                             |         |                                                                                                                                                                                                                                                                                                                                                                                                                                                                                                                                                                                                                                                                                                                                                                                                                                                                                                                                                                                                                                                                                                                                                                                                                                                                                                                                                                                                                                                                                                                                                                                                                                                                                                                                                                                                                                                                                         | $\checkmark$ |         |         |
| 13         | Walton-le-Dale, St Leonard's Church of England Primary Schoo<br>Ofsted Rating: Good   Pupils: 258   Distance:1.16                       |         | <b>▽</b>                                                                                                                                                                                                                                                                                                                                                                                                                                                                                                                                                                                                                                                                                                                                                                                                                                                                                                                                                                                                                                                                                                                                                                                                                                                                                                                                                                                                                                                                                                                                                                                                                                                                                                                                                                                                                                                                                |              |         |         |
| 14         | St Patrick's Roman Catholic Primary School, Walton-le-Dale Ofsted Rating: Good   Pupils: 177   Distance:1.21                            |         | <b>▽</b>                                                                                                                                                                                                                                                                                                                                                                                                                                                                                                                                                                                                                                                                                                                                                                                                                                                                                                                                                                                                                                                                                                                                                                                                                                                                                                                                                                                                                                                                                                                                                                                                                                                                                                                                                                                                                                                                                |              |         |         |
| 15         | Farington Moss St. Paul's C.E. Primary School Ofsted Rating: Good   Pupils: 191   Distance:1.32                                         |         | <b>✓</b>                                                                                                                                                                                                                                                                                                                                                                                                                                                                                                                                                                                                                                                                                                                                                                                                                                                                                                                                                                                                                                                                                                                                                                                                                                                                                                                                                                                                                                                                                                                                                                                                                                                                                                                                                                                                                                                                                |              |         |         |
| 16         | Progress School Ofsted Rating: Outstanding   Pupils: 14   Distance:1.59                                                                 |         |                                                                                                                                                                                                                                                                                                                                                                                                                                                                                                                                                                                                                                                                                                                                                                                                                                                                                                                                                                                                                                                                                                                                                                                                                                                                                                                                                                                                                                                                                                                                                                                                                                                                                                                                                                                                                                                                                         | $\checkmark$ |         |         |