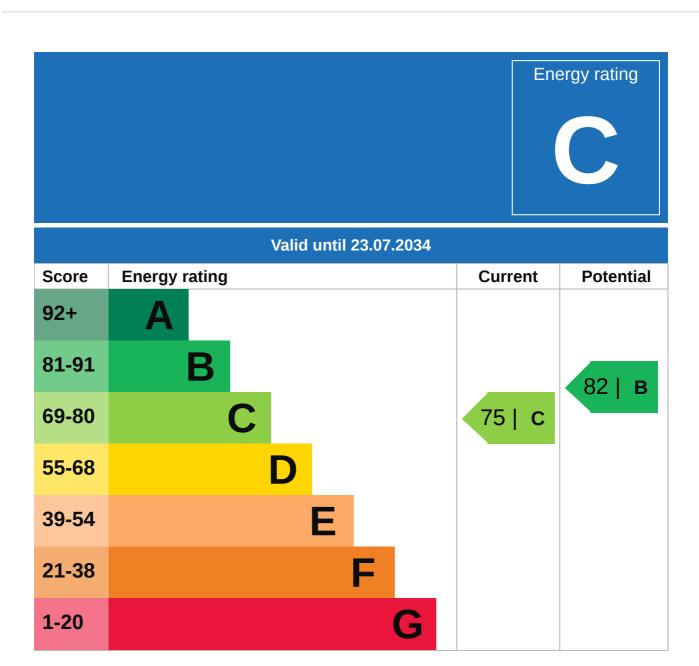

## **EPC - Additional Data**

#### **Additional EPC Data**

**Property Type:** Semi-detached house

Flat Top Storey: No

**Top Storey:** 0

**Previous Extension:** 0

**Open Fireplace:** 0

**Walls:** Cavity wall as built no insulation (assumed)

Walls Energy: Poor

**Roof:** Pitched no insulation (assumed)

**Roof Energy:** Very poor

**Main Heating:** Boiler and radiators mains gas

Main Heating Controls:

Programmer room thermostat and TRVs

**Hot Water System:** From main system

**Hot Water Energy** 

Efficiency:

Good

**Lighting:** Low energy lighting in all fixed outlets

Floors: Solid no insulation (assumed)

**Total Floor Area:** 188 m<sup>2</sup>

|   |                                                                                                                             | Nursery | Primary      | Secondary    | College | Private |
|---|-----------------------------------------------------------------------------------------------------------------------------|---------|--------------|--------------|---------|---------|
| 1 | Walton-le-Dale Community Primary School Ofsted Rating: Good   Pupils: 431   Distance:0.32                                   |         | <b>✓</b>     |              |         |         |
| 2 | St Mary's and St Benedict's Roman Catholic Primary School Ofsted Rating: Requires improvement   Pupils: 276   Distance:0.35 |         | $\checkmark$ |              |         |         |
| 3 | Lostock Hall Academy Ofsted Rating: Good   Pupils: 778   Distance:0.38                                                      |         |              | $\checkmark$ |         |         |
| 4 | Brownedge St Mary's Catholic High School Ofsted Rating: Good   Pupils: 742   Distance: 0.48                                 |         |              | $\checkmark$ |         |         |
| 5 | Cuerden Church School, Bamber Bridge Ofsted Rating: Good   Pupils: 199   Distance: 0.54                                     |         | <b>▽</b>     |              |         |         |
| 6 | Lostock Hall Community Primary School Ofsted Rating: Good   Pupils: 424   Distance: 0.58                                    |         | $\checkmark$ |              |         |         |
| 7 | Bamber Bridge St Aidan's Church of England Primary School Ofsted Rating: Requires improvement   Pupils: 116   Distance:0.69 |         | <b>▽</b>     |              |         |         |
| 8 | Bridgeway School Ofsted Rating: Good   Pupils: 56   Distance:0.71                                                           |         |              | $\checkmark$ |         |         |