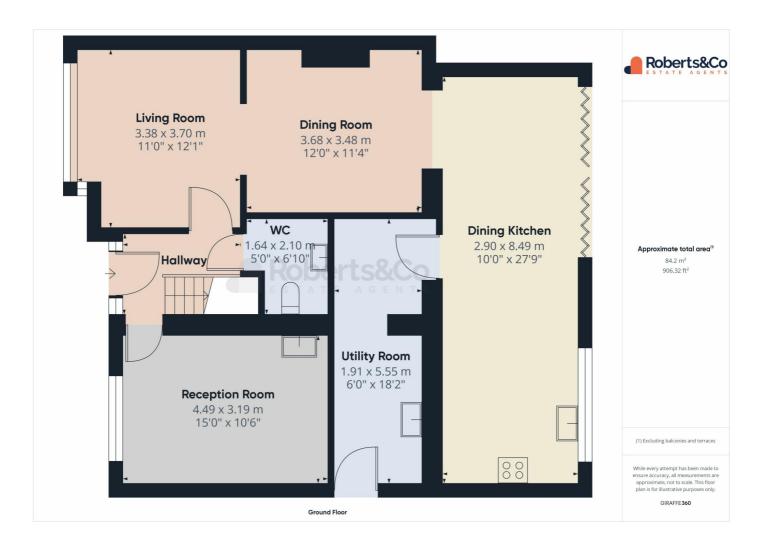

As you enter the home, you are welcomed by a hallway that sets the tone for the rest of the property, showcasing its elegance and attention to detail. Porcelain tiles run through the entire ground floor, adding a touch of sophistication and easy maintenance.

The stunning home features two open-plan reception rooms that seamlessly connect to a beautiful dining kitchen. The kitchen is outfitted with sleek navy shaker-style cabinets, white granite worktops, integrated appliances, and space for an American-style fridge freezer. Bifold doors open to the garden, creating a perfect blend of indoor and outdoor living.

The third reception room is currently used as a home salon, offering versatile space that can be adapted to suit your needs.

Additionally, there is a utility room and a convenient downstairs WC, adding to the home's functionality. On the first floor, you'll find three spacious double bedrooms. The principal bedroom boasts an en-suite shower room for added privacy and convenience. There is also a single bedroom and a well-appointed family bathroom on this floor, ensuring ample accommodation for family and guests. The fifth bedroom is situated on the second floor, providing a private retreat ideal for a guest room or a quiet office space. Outside, you'll find a charming covered pergola, perfect for outdoor dining and relaxation. The area features printed concrete flooring, offering a stylish and durable surface that complements the home's aesthetic. Gated access provides both security and convenience, making it an ideal space for entertaining guests or enjoying quiet moments in your private garden.