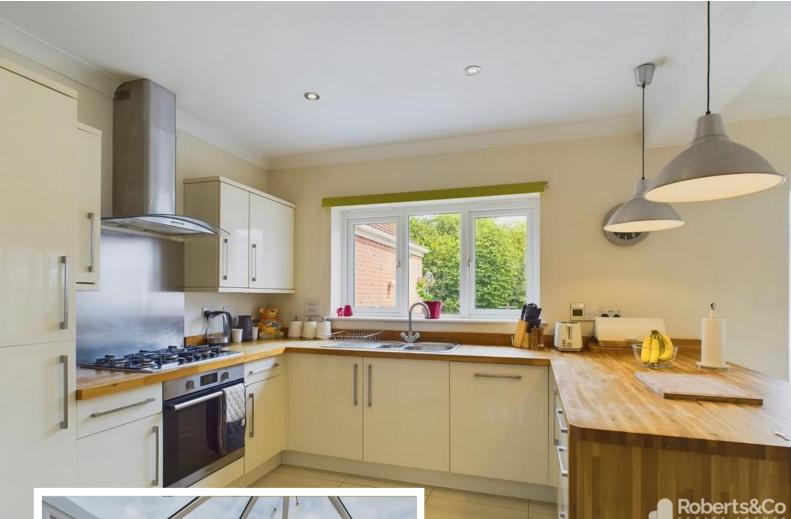

The home is well presented throughout, boasting a fresh décor that ensures a contemporary living experience.

Upon entering, you are greeted by a welcoming entrance hallway that sets the tone for the rest of the home. The hallway seamlessly leads into a spacious living room, perfect for relaxation and entertaining guests. Adjacent to the living room is a modern dining kitchen, equipped with integrated appliances, ample counter space, and sleek cabinetry, ideal for both casual family meals and more formal dining occasions.

### ENTRANCE HALL

LIVING ROOM 16' x 10' 9" (4.88m x 3.28m) KITCHEN DINER 12' x 19' 3" (3.66m x 5.87m) UTILITY ROOM 6' x 4' 8" (1.83m x 1.42m) CONSERVATORY 11' x 9' 10" (3.35m x 3m) LANDING

BEDROOM ONE 16' x 9' 6" (4.88m x 2.9m) ENSUITE 7' x 4' 6" (2.13m x 1.37m) BEDROOM TWO 10' x 9' 6" (3.05m x 2.9m) BEDROOM THREE