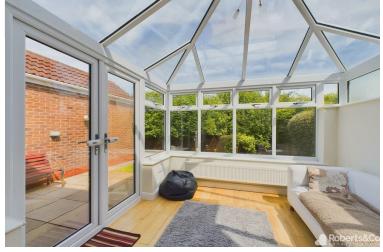

Off the kitchen, you will find a convenient utility room that provides additional storage and laundry facilities,

helping to keep the main living areas clutter-free. The conservatory, bathed in natural light, offers a tranquil space for lounging or enjoying the view of the garden, making it a versatile addition to the home. Completing the ground floor is a handy downstairs WC, providing convenience for both residents and visitors.

### ENTRANCE HALL

LIVING ROOM 16' x 10' 9" (4.88m x 3.28m) KITCHEN DINER 12' x 19' 3" (3.66m x 5.87m) UTILITY ROOM 6' x 4' 8" (1.83m x 1.42m) CONSERVATORY 11' x 9' 10" (3.35m x 3m) LANDING

BEDROOM ONE 16' x 9' 6" (4.88m x 2.9m) ENSUITE 7' x 4' 6" (2.13m x 1.37m) BEDROOM TWO 10' x 9' 6" (3.05m x 2.9m) BEDROOM THREE