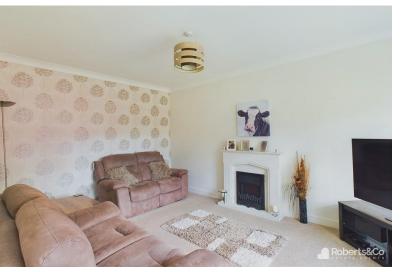

The home is well presented throughout, boasting a fresh décor that ensures a contemporary living experience.

Upon entering, you are greeted by a welcoming entrance hallway that sets the tone for the rest of the home. The hallway seamlessly leads into a spacious living room, perfect for relaxation and entertaining guests. Adjacent to the living room is a modern dining kitchen, equipped with integrated appliances, ample counter space, and sleek cabinetry, ideal for both casual family meals and more formal dining occasions.

### ENTRANCE HALL

LIVING ROOM 16' x 10' 9" (4.88m x 3.28m) KITCHEN DINER 12' x 19' 3" (3.66m x 5.87m) UTILITY ROOM 6' x 4' 8" (1.83m x 1.42m) CONSERVATORY 11' x 9' 10" (3.35m x 3m) LANDING

BEDROOM ONE 16' x 9' 6" (4.88m x 2.9m) ENSUITE 7' x 4' 6" (2.13m x 1.37m) BEDROOM TWO 10' x 9' 6" (3.05m x 2.9m) BEDROOM THREE