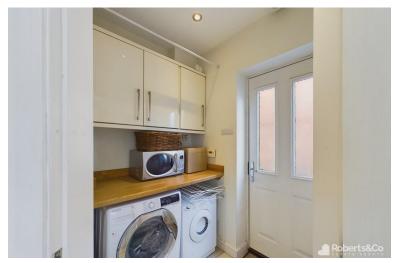

Off the kitchen, you will find a convenient utility room that provides additional storage and laundry facilities,

helping to keep the main living areas clutter-free. The conservatory, bathed in natural light, offers a tranquil space for lounging or enjoying the view of the garden, making it a versatile addition to the home. Completing the ground floor is a handy downstairs WC, providing convenience for both residents and visitors.

### ENTRANCE HALL

LIVING ROOM 16' x 10' 9" (4.88m x 3.28m) KITCHEN DINER 12' x 19' 3" (3.66m x 5.87m) UTILITY ROOM 6' x 4' 8" (1.83m x 1.42m) CONSERVATORY 11' x 9' 10" (3.35m x 3m) LANDING

BEDROOM ONE 16' x 9' 6" (4.88m x 2.9m) ENSUITE 7' x 4' 6" (2.13m x 1.37m) BEDROOM TWO 10' x 9' 6" (3.05m x 2.9m) BEDROOM THREE