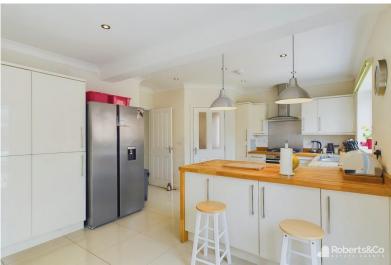

The home is well presented throughout, boasting a fresh décor that ensures a contemporary living experience.

Upon entering, you are greeted by a welcoming entrance hallway that sets the tone for the rest of the home. The hallway seamlessly leads into a spacious living room, perfect for relaxation and entertaining guests. Adjacent to the living room is a modern dining kitchen, equipped with integrated appliances, ample counter space, and sleek cabinetry, ideal for both casual family meals and more formal dining occasions.

### ENTRANCE HALL

LIVING ROOM 16' x 10' 9" (4.88m x 3.28m) KITCHEN DINER 12' x 19' 3" (3.66m x 5.87m) UTILITY ROOM 6' x 4' 8" (1.83m x 1.42m) CONSERVATORY 11' x 9' 10" (3.35m x 3m) LANDING

BEDROOM ONE 16' x 9' 6" (4.88m x 2.9m) ENSUITE 7' x 4' 6" (2.13m x 1.37m) BEDROOM TWO 10' x 9' 6" (3.05m x 2.9m) BEDROOM THREE