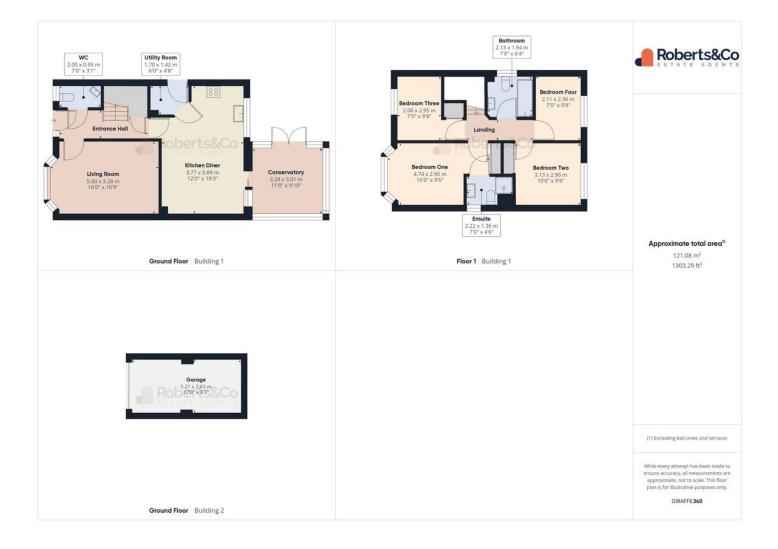

### ENTRANCE HALL

LIVING ROOM 16' x 10' 9" (4.88m x 3.28m) KITCHEN DINER 12' x 19' 3" (3.66m x 5.87m) UTILITY ROOM 6' x 4' 8" (1.83m x 1.42m) CONSERVATORY 11' x 9' 10" (3.35m x 3m) LANDING

BEDROOM ONE 16' x 9' 6" (4.88m x 2.9m) ENSUITE 7' x 4' 6" (2.13m x 1.37m) BEDROOM TWO 10' x 9' 6" (3.05m x 2.9m) BEDROOM THREE

7' x 9' 8" (2.13m x 2.95m) BEDROOM FOUR 7' x 9' 8" (2.13m x 2.95m) BATHROOM 7' x 6' 4" (2.13m x 1.93m) OUTSIDE

GARAGE 17' x 8' 7" (5.18m x 2.62m) We are informed this property is Council Tax Band D For further information please check the Government Website