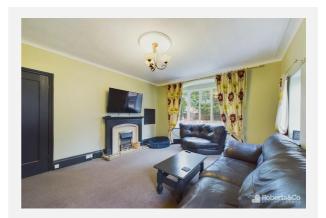

The rear reception room is an elegant and comfortable space, thoughtfully designed to be the heart of family gatherings and social occasions. It also features a large bay window, allowing ample natural light to illuminate the room. An electric fire at the center adds both warmth and ambiance, perfect for cozying up on chilly evenings.