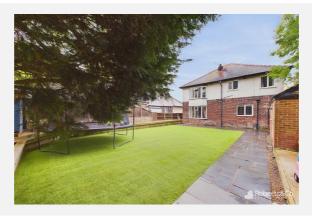

The low-maintenance rear garden with artificial grass is perfect for relaxation and outdoor activities. The detached garage, partially converted with power supply and water, is fully boarded and insulated, providing additional versatile space.