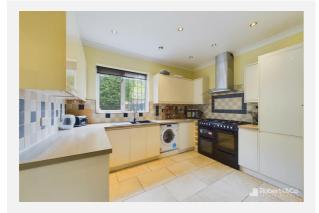

The fitted kitchen is well-appointed with ample workspace for culinary creativity. The rear porch provides direct access to the outside and includes a utility area with plumbing for a washing machine and dryer.