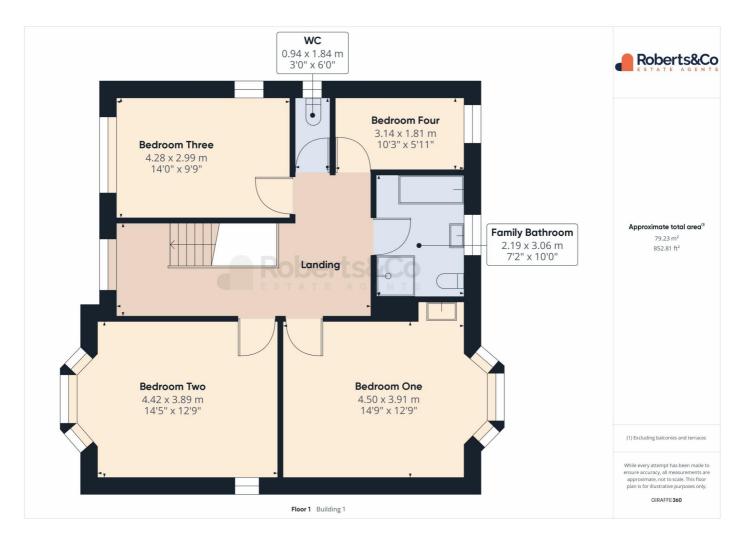

Upstairs, there are 4 bedrooms, including 3 doubles and a generously sized single. The family bathroom features a four-piece suite, with a separate shower cubicle and a free-standing bath. There is also a separate WC for added convenience.