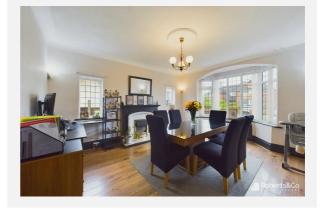

The property offers a driveway with ample off-road parking at the front.

Upon entering, you are greeted by a welcoming hallway that provides access to all three reception rooms.

The front reception room is a highlight, both functional and inviting, with a large bay window that floods the space with natural light, creating a bright and airy atmosphere. Imagine a comfortable armchair with a side table and lamp, perfect for reading or enjoying your morning coffee.