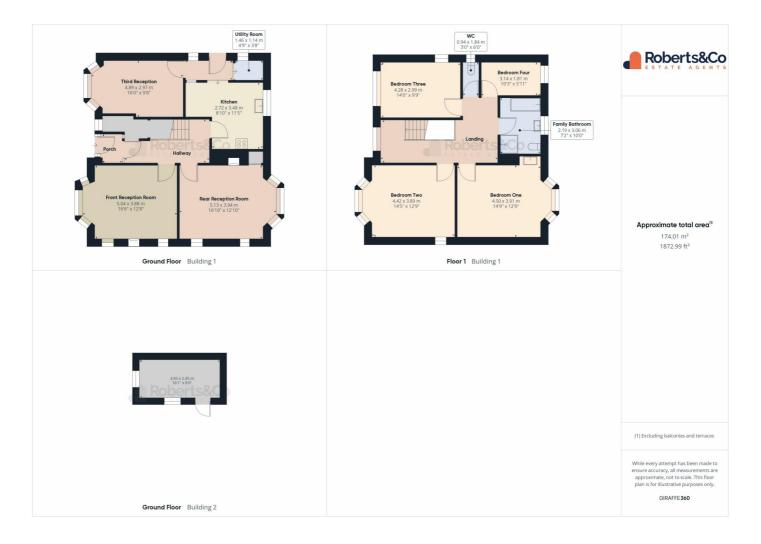

|          |  |
| Title Number:    | LA519309                                   |         |          |  |

### Local Area

| Local Authority:                      | Lancashire |
|---------------------------------------|------------|
| <b>Conservation Area:</b>             | No         |
| Flood Risk:                           |            |
| <ul> <li>Rivers &amp; Seas</li> </ul> | No Risk    |
| <ul> <li>Surface Water</li> </ul>     | Very Low   |

#### **Estimated Broadband Speeds** (Standard - Superfast - Ultrafast)









Mobile Coverage: (based on calls indoors)



Satellite/Fibre TV Availability:







## Gallery Photos





















## Gallery Photos





















## Gallery Photos







**KFB** - Key Facts For Buyers





### LEA ROAD, LEA, PRESTON, PR2





## Gallery Floorplan



### LEA ROAD, LEA, PRESTON, PR2





## Gallery Floorplan



### LEA ROAD, LEA, PRESTON, PR2





## Property EPC - Certificate



|       | Lea Road, Lea, PR2     | Ene     | ergy rating |
|-------|------------------------|---------|-------------|
|       | Valid until 21.07.2030 |         |             |
| Score | Energy rating          | Current | Potential   |
| 92+   | Α                      |         |             |
| 81-91 | B                      |         | 201.0       |
| 69-80 | С                      |         | 80   C      |
| 55-68 | D                      | 64   D  |             |
| 39-54 | E                      |         |             |
| 21-38 | F                      |         |             |
| 1-20  | G                      |         |