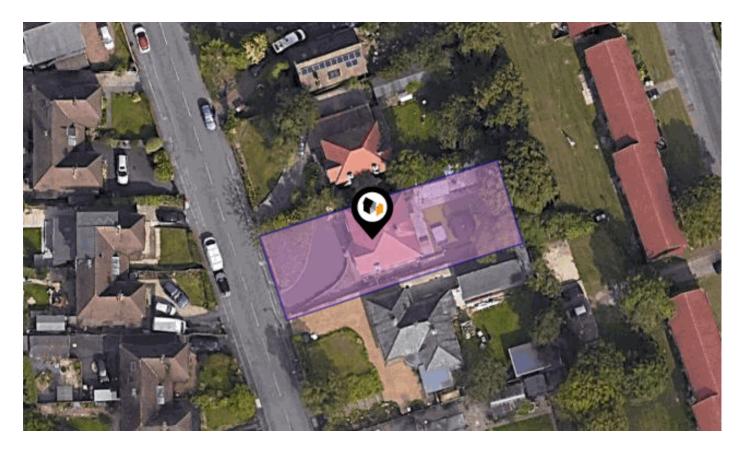

### LEA ROAD, LEA, PRESTON, PR2

### Property

| Туре:            | Detached                                   | Tenure: | Freehold |  |
|------------------|--------------------------------------------|---------|----------|--|
| Bedrooms:        | 4                                          |         |          |  |
| Floor Area:      | 1,797 ft <sup>2</sup> / 167 m <sup>2</sup> |         |          |  |
| Plot Area:       | 0.14 acres                                 |         |          |  |
| Year Built :     | 1930-1949                                  |         |          |  |
| Council Tax :    | Band F                                     |         |          |  |
| Annual Estimate: | £3,417                                     |         |          |  |
| Title Number:    | LA519309                                   |         |          |  |

### Local Area

| Local Authority:                      | Lancashire |
|---------------------------------------|------------|
| <b>Conservation Area:</b>             | No         |
| Flood Risk:                           |            |
| <ul> <li>Rivers &amp; Seas</li> </ul> | No Risk    |
| <ul> <li>Surface Water</li> </ul>     | Very Low   |