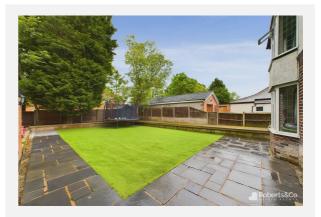

The low-maintenance rear garden with artificial grass is perfect for relaxation and outdoor activities. The detached garage, partially converted with power supply and water, is fully boarded and insulated, providing additional versatile space.