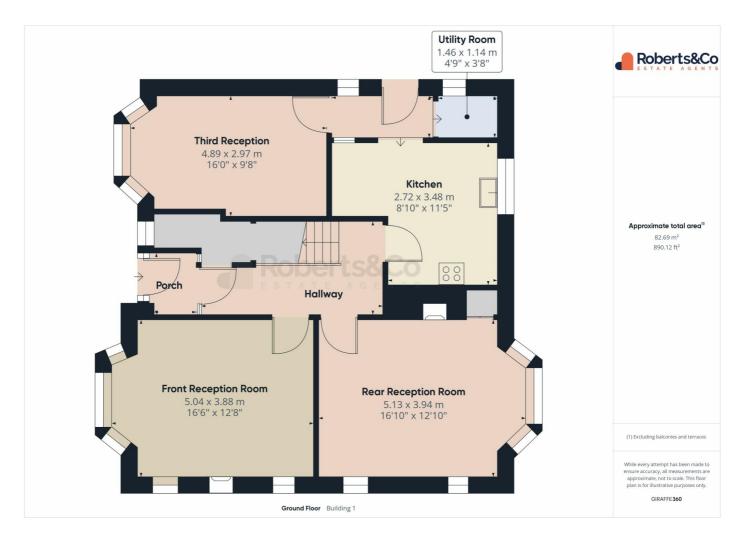

The property offers a driveway with ample off-road parking at the front.

Upon entering, you are greeted by a welcoming hallway that provides access to all three reception rooms.

The front reception room is a highlight, both functional and inviting, with a large bay window that floods the space with natural light, creating a bright and airy atmosphere. Imagine a comfortable armchair with a side table and lamp, perfect for reading or enjoying your morning coffee.

The rear reception room is an elegant and comfortable space, thoughtfully designed to be the heart of family gatherings and social occasions. It also features a large bay window, allowing ample natural light to illuminate the room. An electric fire at the center adds both warmth and ambiance, perfect for cozying up on chilly evenings.

Situated at the front of the house, the third reception room offers flexibility and functionality. Whether you use it as a study, playroom, or additional lounge, its adaptable design makes it a perfect fit for your lifestyle needs.

The fitted kitchen is well-appointed with ample workspace for culinary creativity. The rear porch provides direct access to the outside and includes a utility area with plumbing for a washing machine and dryer.