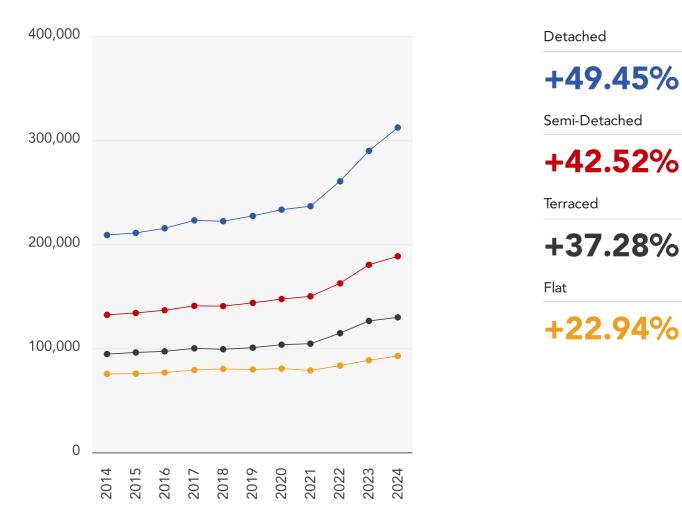

### Property

| Туре:            | Detached                                   | Tenure: | Freehold |  |
|------------------|--------------------------------------------|---------|----------|--|
| Bedrooms:        | 4                                          |         |          |  |
| Floor Area:      | 1,797 ft <sup>2</sup> / 167 m <sup>2</sup> |         |          |  |
| Plot Area:       | 0.14 acres                                 |         |          |  |
| Year Built :     | 1930-1949                                  |         |          |  |
| Council Tax :    | Band F                                     |         |          |  |
| Annual Estimate: | £3,417                                     |         |          |  |
| Title Number:    | LA519309                                   |         |          |  |