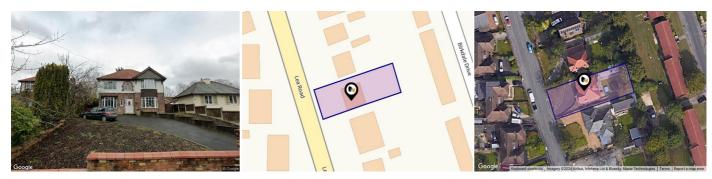

### LEA ROAD, LEA, PRESTON, PR2

### Property

| Туре:            | Detached                                   | Tenure: | Freehold |  |
|------------------|--------------------------------------------|---------|----------|--|
| Bedrooms:        | 4                                          |         |          |  |
| Floor Area:      | 1,797 ft <sup>2</sup> / 167 m <sup>2</sup> |         |          |  |
| Plot Area:       | 0.14 acres                                 |         |          |  |
| Year Built :     | 1930-1949                                  |         |          |  |
| Council Tax :    | Band F                                     |         |          |  |
| Annual Estimate: | £3,417                                     |         |          |  |
| Title Number:    | LA519309                                   |         |          |  |

### Local Area

| Local Authority:                      | Lancashire |
|---------------------------------------|------------|
| <b>Conservation Area:</b>             | No         |
| Flood Risk:                           |            |
| <ul> <li>Rivers &amp; Seas</li> </ul> | No Risk    |
| <ul> <li>Surface Water</li> </ul>     | Very Low   |