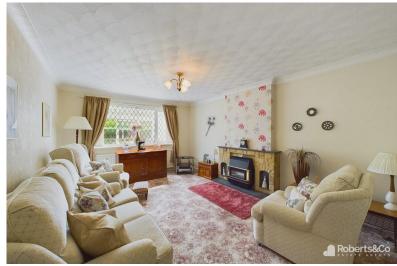

Enter into the home where you're greeted by a bright and welcoming hallway.

The spacious living room features a fireplace and abundant natural light from the rear window.

Adjacent to the living room is a well-appointed