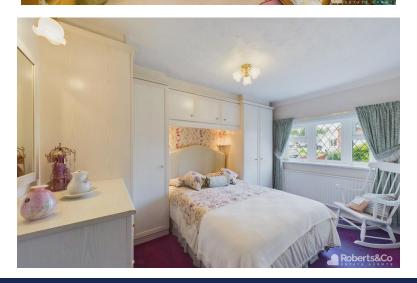

The home comprises three well-sized bedrooms, including a generously-sized primary bedroom with fitted wardrobes

Completing the interior is a fully tiled modern bathroom in pristine white, featuring a three-piece suite that includes a bathtub, a pedestal sink, and a contemporary toilet. This space is designed for both functionality and style, providing a serene environment for relaxation and personal care.

HALLWAY

LIVING ROOM
16' 3" x 11' 7" (4.95m x 3.53m)
CONSERVATORY
8' 10" x 9' 4" (2.69m x 2.84m)
KITCHEN DINE R
11' 1" x 11' 7" (3.38m x 3.53m)
UTILITY ROOM
8' 10" x 5' (2.69m x 1.52m)
BEDROOM ONE
12' 8" x 8' 9" (3.86m x 2.67m)
BEDROOM TWO
9' 6" x 7' (2.9m x 2.13m)
BEDROOM THREE