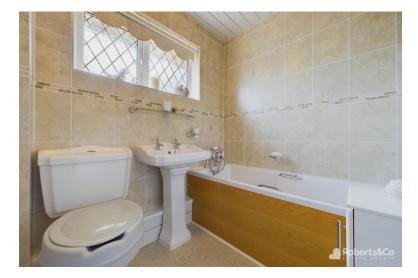

The home comprises three well-sized bedrooms, including a generously-sized primary bedroom with fitted wardrobes

Completing the interior is a fully tiled modern bathroom in pristine white, featuring a three-piece suite that includes a bathtub, a pedestal sink, and a contemporary toilet. This space is designed for both functionality and style, providing a serene environment for relaxation and personal care.

accessed within minutes of the area.

9' 7" x 7' 1" (2.92m x 2.16m) BATHROOM 6' 9" x 5' 7" (2.06m x 1.7m) OUTSIDE