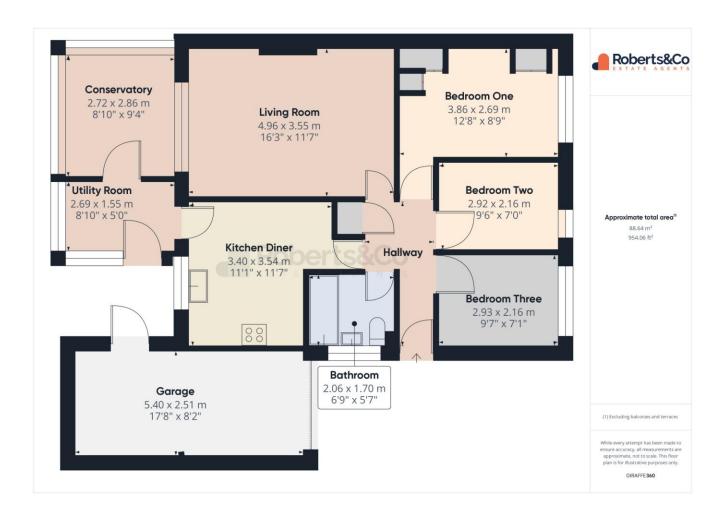

HALLWAY

LIVING ROOM
16' 3" x 11' 7" (4.95m x 3.53m)
CONSERVATORY
8' 10" x 9' 4" (2.69m x 2.84m)
KITCHEN DINE R
11' 1" x 11' 7" (3.38m x 3.53m)
UTILITY ROOM
8' 10" x 5' (2.69m x 1.52m)
BEDROOM ONE
12' 8" x 8' 9" (3.86m x 2.67m)
BEDROOM TWO
9' 6" x 7' (2.9m x 2.13m)
BEDROOM THREE

accessed within minutes of the area.

9' 7" x 7' 1" (2.92m x 2.16m) BATHROOM 6' 9" x 5' 7" (2.06m x 1.7m) OUTSIDE

## **GARAGE**

17' 8" x 8' 2" (5.38m x 2.49m)

We are informed this property is Council Tax Band C For further information please check the Government Website

Whilst we believe the data within these statements to be accurate, any person(s) intending to place an offer and/or purchase the property should satisfy themselves by inspection in person or by a third party as to the validity and accuracy.