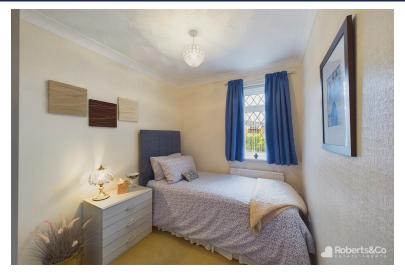

The home comprises three well-sized bedrooms, including a generously-sized primary bedroom with fitted wardrobes

Completing the interior is a fully tiled modern bathroom in pristine white, featuring a three-piece suite that includes a bathtub, a pedestal sink, and a contemporary toilet. This space is designed for both functionality and style, providing a serene environment for relaxation and personal care.

HALLWAY

LIVING ROOM
16' 3" x 11' 7" (4.95m x 3.53m)
CONSERVATORY
8' 10" x 9' 4" (2.69m x 2.84m)
KITCHEN DINE R
11' 1" x 11' 7" (3.38m x 3.53m)
UTILITY ROOM
8' 10" x 5' (2.69m x 1.52m)
BEDROOM ONE
12' 8" x 8' 9" (3.86m x 2.67m)
BEDROOM TWO
9' 6" x 7' (2.9m x 2.13m)
BEDROOM THREE