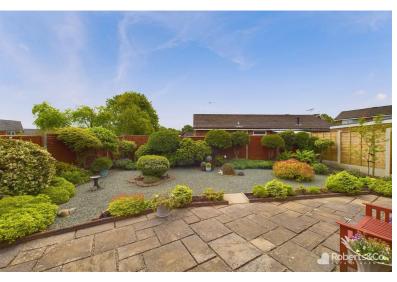

The rear of the property boasts a sizeable, low-maintenance southeast-facing garden that enjoys sun for most of the day. The garden is adorned with a variety of mature shrubs and primarily features flagged and gravelled areas, offering ample space for outdoor seating and storage needs.