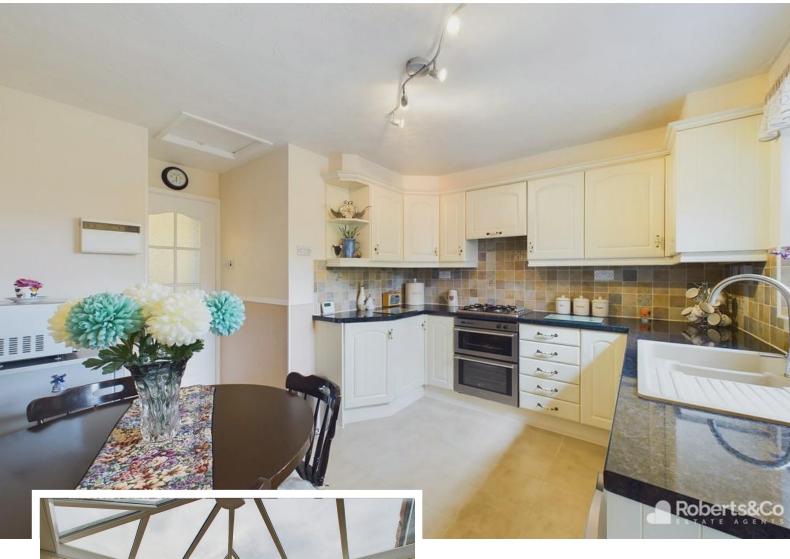

kitchen/diner, offering ample workspace, room for freestanding appliances, and space for a table and chairs.

There is a handy utility room provides direct access to the rear garden.

The conservatory overlooks the well-manicured garden, making it the perfect spot for enjoying morning coffee or relaxing with a book.