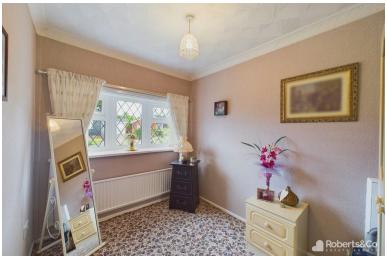

The home comprises three well-sized bedrooms, including a generously-sized primary bedroom with fitted wardrobes

Completing the interior is a fully tiled modern bathroom in pristine white, featuring a three-piece suite that includes a bathtub, a pedestal sink, and a contemporary toilet. This space is designed for both functionality and style, providing a serene environment for relaxation and personal care.

HALLWAY

LIVING ROOM
16' 3" x 11' 7" (4.95m x 3.53m)
CONSERVATORY
8' 10" x 9' 4" (2.69m x 2.84m)
KITCHEN DINE R
11' 1" x 11' 7" (3.38m x 3.53m)
UTILITY ROOM
8' 10" x 5' (2.69m x 1.52m)
BEDROOM ONE
12' 8" x 8' 9" (3.86m x 2.67m)
BEDROOM TWO
9' 6" x 7' (2.9m x 2.13m)
BEDROOM THREE