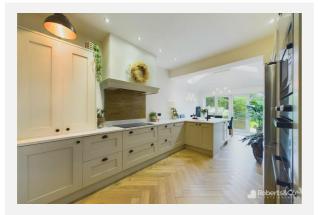

This newly extended kitchen diner is equipped with top-of-the-line appliances and finishes. It features a Neff integrated microwave, an induction hob, and an electric double oven, catering to all your cooking needs with ease and precision. The dishwasher simplifies clean up, and the boiling water tap offers instant hot water for added convenience. The quartz countertops provide a durable and elegant workspace, perfect for meal preparation and entertaining. Additionally, there is ample space for an American-style fridge freezer, ensuring you have plenty of storage for all your groceries. The space is complemented by a utility room.