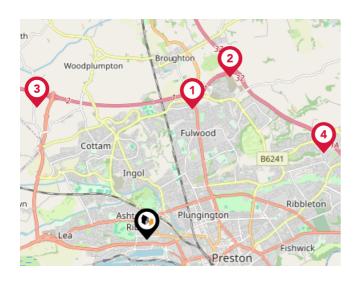

### Area **Schools**

| Westinghouse<br>Springfields.<br>Solwirks                                                                                                                                                                                                                                                                                                                                                                                                                                                                                                                                                                                                                                                                                                                                                                                                                                                                                                                                                                                                                                                                                                                                                                                                                                                                                                                                                                                                                                                                                                                                                                                                                                                                                                                                                                                                                                                                                                                                                                                                                                                                                         | B6241<br>B6242<br>Blackpool Roag        |
|-----------------------------------------------------------------------------------------------------------------------------------------------------------------------------------------------------------------------------------------------------------------------------------------------------------------------------------------------------------------------------------------------------------------------------------------------------------------------------------------------------------------------------------------------------------------------------------------------------------------------------------------------------------------------------------------------------------------------------------------------------------------------------------------------------------------------------------------------------------------------------------------------------------------------------------------------------------------------------------------------------------------------------------------------------------------------------------------------------------------------------------------------------------------------------------------------------------------------------------------------------------------------------------------------------------------------------------------------------------------------------------------------------------------------------------------------------------------------------------------------------------------------------------------------------------------------------------------------------------------------------------------------------------------------------------------------------------------------------------------------------------------------------------------------------------------------------------------------------------------------------------------------------------------------------------------------------------------------------------------------------------------------------------------------------------------------------------------------------------------------------------|-----------------------------------------|
| Lea Town<br>5 Plunging<br>A50 3 Asht Come 2                                                                                                                                                                                                                                                                                                                                                                                                                                                                                                                                                                                                                                                                                                                                                                                                                                                                                                                                                                                                                                                                                                                                                                                                                                                                                                                                                                                                                                                                                                                                                                                                                                                                                                                                                                                                                                                                                                                                                                                                                                                                                       | ton Deepdale                            |
| A583 Retrising Riversion Watery Lane<br>Sev Road III - IIII - III - III - I | A5071<br>pooperat<br>Preston<br>Avenham |

|   |                                                                                                                              | Nursery | Primary | Secondary    | College | Private |
|---|------------------------------------------------------------------------------------------------------------------------------|---------|---------|--------------|---------|---------|
| 1 | Ashton-on-Ribble St Andrew's Church of England Primary<br>School<br>Ofsted Rating: Outstanding   Pupils: 421   Distance:0.09 |         |         |              |         |         |
| 2 | Sacred Heart Catholic Primary School<br>Ofsted Rating: Requires Improvement   Pupils: 173   Distance:0.42                    |         |         |              |         |         |
| 3 | Ashton Community Science College<br>Ofsted Rating: Good   Pupils: 755   Distance:0.45                                        |         |         | $\checkmark$ |         |         |
| 4 | Cedar Lodge School<br>Ofsted Rating: Outstanding   Pupils: 3   Distance:0.6                                                  |         |         |              |         |         |
| 5 | The Roebuck School<br>Ofsted Rating: Good   Pupils: 292   Distance:0.68                                                      |         |         |              |         |         |
| 6 | Royal Cross Primary School<br>Ofsted Rating: Outstanding   Pupils: 21   Distance:0.76                                        |         |         |              |         |         |
| 7 | Ashton Primary School<br>Ofsted Rating: Good   Pupils: 204   Distance:0.9                                                    |         |         |              |         |         |
| 8 | St Anthony's Catholic Primary School<br>Ofsted Rating: Good   Pupils: 313   Distance:0.95                                    |         |         |              |         |         |

### Area **Schools**

| Waterside<br>Preston<br>Sports        | 11 Ingol<br>Tag Lane B5411<br>Cadrel Causeway      | B6242 — Watling Street Road                                                                                                                                                                                                                                                                                                                                                                                                                                                                                                                                                                                                                                                                                                                                                                                                                                                                                                                                                                                                                                                                                                                                                                                                                                                                                                                                                                                                                                                                                                                                                                                                                                                                                                                                                                                                                                                                                                                                                                                                                                                                                                                                                                                                                                                                                                                                                                                                                                                                                                                                                                                                                                                                                                                                                                                                                                                                                |
|---------------------------------------|----------------------------------------------------|------------------------------------------------------------------------------------------------------------------------------------------------------------------------------------------------------------------------------------------------------------------------------------------------------------------------------------------------------------------------------------------------------------------------------------------------------------------------------------------------------------------------------------------------------------------------------------------------------------------------------------------------------------------------------------------------------------------------------------------------------------------------------------------------------------------------------------------------------------------------------------------------------------------------------------------------------------------------------------------------------------------------------------------------------------------------------------------------------------------------------------------------------------------------------------------------------------------------------------------------------------------------------------------------------------------------------------------------------------------------------------------------------------------------------------------------------------------------------------------------------------------------------------------------------------------------------------------------------------------------------------------------------------------------------------------------------------------------------------------------------------------------------------------------------------------------------------------------------------------------------------------------------------------------------------------------------------------------------------------------------------------------------------------------------------------------------------------------------------------------------------------------------------------------------------------------------------------------------------------------------------------------------------------------------------------------------------------------------------------------------------------------------------------------------------------------------------------------------------------------------------------------------------------------------------------------------------------------------------------------------------------------------------------------------------------------------------------------------------------------------------------------------------------------------------------------------------------------------------------------------------------------------------|
| Arena<br>Fisa<br>Bank<br>Ribble Unite | Hoslam<br>Park Nature<br>Reserve<br>Hoslam<br>Park | ASO85<br>ASO85<br>12<br>ASO85<br>ASO87<br>ASO87<br>ASO87<br>ASO87<br>ASO87<br>ASO87<br>ASO87<br>ASO87<br>ASO87<br>ASO87<br>ASO87<br>ASO87<br>ASO87<br>ASO87<br>ASO87<br>ASO87<br>ASO87<br>ASO87<br>ASO87<br>ASO87<br>ASO87<br>ASO87<br>ASO87<br>ASO87<br>ASO87<br>ASO87<br>ASO87<br>ASO87<br>ASO87<br>ASO87<br>ASO87<br>ASO87<br>ASO87<br>ASO87<br>ASO87<br>ASO87<br>ASO87<br>ASO87<br>ASO87<br>ASO87<br>ASO87<br>ASO87<br>ASO87<br>ASO87<br>ASO87<br>ASO87<br>ASO87<br>ASO87<br>ASO87<br>ASO87<br>ASO87<br>ASO87<br>ASO87<br>ASO87<br>ASO87<br>ASO87<br>ASO87<br>ASO87<br>ASO87<br>ASO87<br>ASO87<br>ASO87<br>ASO87<br>ASO87<br>ASO87<br>ASO87<br>ASO87<br>ASO87<br>ASO87<br>ASO87<br>ASO87<br>ASO87<br>ASO87<br>ASO87<br>ASO87<br>ASO87<br>ASO87<br>ASO87<br>ASO87<br>ASO87<br>ASO87<br>ASO87<br>ASO87<br>ASO87<br>ASO87<br>ASO87<br>ASO87<br>ASO87<br>ASO87<br>ASO87<br>ASO87<br>ASO87<br>ASO87<br>ASO87<br>ASO87<br>ASO87<br>ASO87<br>ASO87<br>ASO87<br>ASO87<br>ASO87<br>ASO87<br>ASO87<br>ASO87<br>ASO87<br>ASO87<br>ASO87<br>ASO87<br>ASO87<br>ASO87<br>ASO87<br>ASO87<br>ASO87<br>ASO87<br>ASO87<br>ASO87<br>ASO87<br>ASO87<br>ASO87<br>ASO87<br>ASO87<br>ASO87<br>ASO87<br>ASO87<br>ASO87<br>ASO87<br>ASO87<br>ASO87<br>ASO87<br>ASO87<br>ASO87<br>ASO87<br>ASO87<br>ASO87<br>ASO87<br>ASO87<br>ASO87<br>ASO87<br>ASO87<br>ASO87<br>ASO87<br>ASO87<br>ASO87<br>ASO87<br>ASO87<br>ASO87<br>ASO87<br>ASO87<br>ASO87<br>ASO87<br>ASO87<br>ASO87<br>ASO87<br>ASO87<br>ASO87<br>ASO87<br>ASO87<br>ASO87<br>ASO87<br>ASO87<br>ASO87<br>ASO87<br>ASO87<br>ASO87<br>ASO87<br>ASO87<br>ASO87<br>ASO87<br>ASO87<br>ASO87<br>ASO87<br>ASO87<br>ASO87<br>ASO87<br>ASO87<br>ASO87<br>ASO87<br>ASO87<br>ASO87<br>ASO87<br>ASO87<br>ASO87<br>ASO87<br>ASO87<br>ASO87<br>ASO87<br>ASO87<br>ASO87<br>ASO87<br>ASO87<br>ASO87<br>ASO87<br>ASO87<br>ASO87<br>ASO87<br>ASO87<br>ASO87<br>ASO87<br>ASO87<br>ASO87<br>ASO87<br>ASO87<br>ASO87<br>ASO87<br>ASO87<br>ASO87<br>ASO87<br>ASO87<br>ASO87<br>ASO87<br>ASO87<br>ASO87<br>ASO87<br>ASO87<br>ASO87<br>ASO87<br>ASO87<br>ASO87<br>ASO87<br>ASO87<br>ASO87<br>ASO87<br>ASO87<br>ASO87<br>ASO87<br>ASO87<br>ASO87<br>ASO87<br>ASO87<br>ASO87<br>ASO87<br>ASO87<br>ASO87<br>ASO87<br>ASO87<br>ASO87<br>ASO87<br>ASO87<br>ASO87<br>ASO87<br>ASO87<br>ASO87<br>ASO87<br>ASO87<br>ASO87<br>ASO87<br>ASO87<br>ASO87<br>ASO87<br>ASO87<br>ASO87<br>ASO87<br>ASO87<br>ASO87<br>ASO87<br>ASO87<br>ASO87<br>ASO87<br>ASO87<br>ASO87<br>ASO87<br>ASO87<br>ASO87<br>ASO87<br>ASO87<br>ASO87<br>ASO87<br>ASO87<br>ASO87<br>ASO87<br>ASO87<br>ASO87<br>ASO87<br>ASO87<br>ASO87<br>ASO87<br>ASO87<br>ASO87<br>ASO87<br>ASO87<br>ASO87<br>ASO87<br>ASO87<br>ASO87<br>ASO87<br>ASO87<br>ASO87<br>ASO87<br>ASO87<br>ASO87<br>ASO87<br>ASO87<br>ASO87<br>ASO87<br>ASO87<br>ASO87<br>ASO77<br>ASO77<br>ASO77<br>ASO77<br>ASO77<br>ASO77<br>ASO777<br>ASO777<br>ASO777<br>ASO7777777777 |
| A5085 Plackpool Ro                    | ad Ashton-on Ribble                                | Plungington<br>St George's Road                                                                                                                                                                                                                                                                                                                                                                                                                                                                                                                                                                                                                                                                                                                                                                                                                                                                                                                                                                                                                                                                                                                                                                                                                                                                                                                                                                                                                                                                                                                                                                                                                                                                                                                                                                                                                                                                                                                                                                                                                                                                                                                                                                                                                                                                                                                                                                                                                                                                                                                                                                                                                                                                                                                                                                                                                                                                            |

|                 |                                                          | Nursery | Primary | Secondary | College | Private |
|-----------------|----------------------------------------------------------|---------|---------|-----------|---------|---------|
| 0               | Our Lady's Catholic High School                          |         |         |           |         |         |
|                 | Ofsted Rating: Outstanding   Pupils: 899   Distance:0.95 |         |         |           |         |         |
| (10)            | Lea Community Primary School                             |         |         |           |         |         |
| $\mathbf{\vee}$ | Ofsted Rating: Good   Pupils: 204   Distance:0.96        |         |         |           |         |         |
| 61              | Ingol Community Primary School                           |         |         |           |         |         |
| V               | Ofsted Rating: Good   Pupils: 176   Distance:0.97        |         |         |           |         |         |
| 6               | Holy Family Catholic Primary School, Ingol, Preston      |         |         |           |         |         |
| V               | Ofsted Rating: Good   Pupils: 177   Distance:0.99        |         |         |           |         |         |
| 6               | Moorbrook School                                         |         |         |           |         |         |
|                 | Ofsted Rating: Good   Pupils: 46   Distance:1.02         |         |         |           |         |         |
| 0               | Eldon Primary School                                     |         |         |           |         |         |
|                 | Ofsted Rating: Outstanding   Pupils: 251   Distance:1.09 |         |         |           |         |         |
|                 | Fulwood and Cadley Primary School                        |         |         |           |         |         |
|                 | Ofsted Rating: Good   Pupils: 314   Distance:1.11        |         |         |           |         |         |
|                 | English Martyrs Catholic Primary School, Preston         |         |         |           |         |         |
|                 | Ofsted Rating: Good   Pupils: 215   Distance:1.19        |         |         |           |         |         |