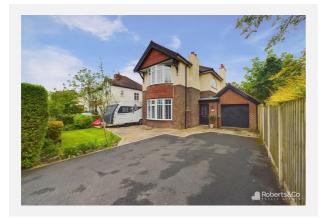

#### Property Overview

Step into this beautifully presented, 1930's detached home on the ever-popular Tulketh Road. As you walk through the front door you are greeted with warm wood flooring, setting the stage for the charm that unfolds within.

The convenience continues outdoors with a driveway that can accommodate up to four cars. The tandem garage provides ample storage space and features double doors at the rear with electric power, as well as an electric up-and-over door for easy access.