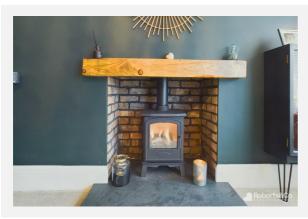

The living room sits at the front of the home, boasting an open fireplace and a picture-perfect bay window that floods the space with natural light.

The rear reception room is a charming and versatile space featuring a large bay window that lets in plenty of natural light, creating a warm and inviting atmosphere. The room is further enhanced by a gas fire, providing the comforting ambiance of a traditional fireplace. The solid wood flooring adds a touch of elegance and durability, making this room a perfect setting for relaxation, family activities, or entertaining guests.