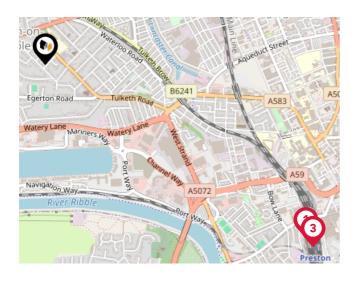

#### National Rail Stations

| Pin | Name                 | Distance   |
|-----|----------------------|------------|
|     | Preston Rail Station | 1.37 miles |
| 2   | Rail Station         | 1.42 miles |
| 3   | Preston Rail Station | 1.42 miles |

#### Trunk Roads/Motorways

| Pin | Name    | Distance   |
|-----|---------|------------|
| 1   | M55 J1  | 2.42 miles |
| 2   | M6 J32  | 3.19 miles |
| 3   | M55 J2  | 3 miles    |
| 4   | M6 J31A | 3.45 miles |
| 5   | M65 J1A | 4.45 miles |

#### Airports/Helipads

| Pin | Name                               | Distance    |
|-----|------------------------------------|-------------|
| •   | Blackpool International<br>Airport | 12.52 miles |
| 2   | Liverpool John Lennon<br>Airport   | 30.15 miles |
| 3   | Liverpool John Lennon<br>Airport   | 30.16 miles |
| 4   | Terminal Two Access                | 33.44 miles |

#### **Bus Stops/Stations**

| Pin | Name              | Distance   |
|-----|-------------------|------------|
| 1   | St Andrews School | 0.07 miles |
| 2   | Meads Road        | 0.07 miles |
| 3   | Newton Road       | 0.1 miles  |
| 4   | Winmarleigh Road  | 0.13 miles |
| 5   | Pedders Lane      | 0.13 miles |

#### Ferry Terminals

| Pin | Name                                     | Distance    |
|-----|------------------------------------------|-------------|
|     | Knott End-On-Sea Ferry<br>Landing        | 15.39 miles |
| 2   | Fleetwood for Ireland<br>Ferry Terminal  | 15.48 miles |
| 3   | Fleetwood for Knott End<br>Ferry Landing | 15.6 miles  |