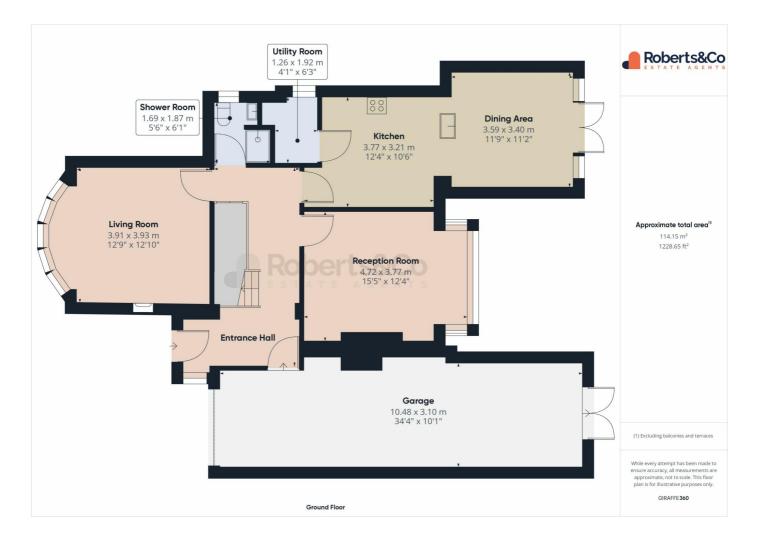

#### Property Overview

Step into this beautifully presented, 1930's detached home on the ever-popular Tulketh Road. As you walk through the front door you are greeted with warm wood flooring, setting the stage for the charm that unfolds within.

Families with school-age children will appreciate its location within the catchment. The impressive open-plan kitchen and dining area are perfect for entertaining and family gatherings, while the 2 reception rooms feature fireplace's, creating a cosy focal point for the rooms.

The living room sits at the front of the home, boasting an open fireplace and a picture-perfect bay window that floods the space with natural light.

The rear reception room is a charming and versatile space featuring a large bay window that lets in plenty of natural light, creating a warm and inviting atmosphere. The room is further enhanced by a gas fire, providing the comforting ambiance of a traditional fireplace. The solid wood flooring adds a touch of elegance and durability, making this room a perfect setting for relaxation, family activities, or entertaining guests.

This newly extended kitchen diner is equipped with top-of-the-line appliances and finishes. It features a Neff integrated microwave, an induction hob, and an electric double oven, catering to all your cooking needs with ease and precision. The dishwasher simplifies clean up, and the boiling water tap offers instant hot water for added convenience. The quartz countertops provide a durable and elegant workspace, perfect for meal preparation and entertaining. Additionally, there is ample space for an American-style fridge freezer, ensuring you have plenty of storage for all your groceries. The space is complemented by a utility room.

Completing the ground floor is a handy shower room, offering convenience and practicality for both residents and guests.

Take the stairs to the first floor, where a large landing welcomes you with a bright window, setting the tone for the bedrooms beyond. The principal bedroom is a warm retreat, complete with fitted wardrobes, and bay window. Two more double bedrooms, one with a charming bay window, offer plenty of space for family and guests.

The convenience continues outdoors with a driveway that can accommodate up to four cars. The tandem garage provides ample storage space and features double doors at the rear with electric power, as well as an electric up-and-over door for easy access.

The property fully shines with its stunning southwest facing garden. Immerse yourself in the captivating beauty. The extended rear patio allows for BBQs