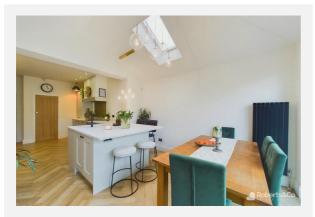

This newly extended kitchen diner is equipped with top-of-the-line appliances and finishes. It features a Neff integrated microwave, an induction hob, and an electric double oven, catering to all your cooking needs with ease and precision. The dishwasher simplifies clean up, and the boiling water tap offers instant hot water for added convenience. The quartz countertops provide a durable and elegant workspace, perfect for meal preparation and entertaining. Additionally, there is ample space for an American-style fridge freezer, ensuring you have plenty of storage for all your groceries. The space is complemented by a utility room.