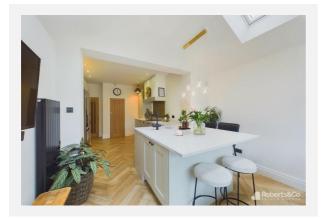

This newly extended kitchen diner is equipped with top-of-the-line appliances and finishes. It features a Neff integrated microwave, an induction hob, and an electric double oven, catering to all your cooking needs with ease and precision. The dishwasher simplifies clean up, and the boiling water tap offers instant hot water for added convenience. The quartz countertops provide a durable and elegant workspace, perfect for meal preparation and entertaining. Additionally, there is ample space for an American-style fridge freezer, ensuring you have plenty of storage for all your groceries. The space is complemented by a utility room.