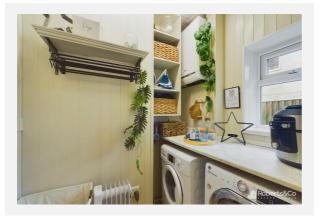

This newly extended kitchen diner is equipped with top-of-the-line appliances and finishes. It features a Neff integrated microwave, an induction hob, and an electric double oven, catering to all your cooking needs with ease and precision. The dishwasher simplifies clean up, and the boiling water tap offers instant hot water for added convenience. The quartz countertops provide a durable and elegant workspace, perfect for meal preparation and entertaining. Additionally, there is ample space for an American-style fridge freezer, ensuring you have plenty of storage for all your groceries. The space is complemented by a utility room.

Completing the ground floor is a handy shower room, offering convenience and practicality for both residents and guests.

Take the stairs to the first floor, where a large landing welcomes you with a bright window, setting the tone for the bedrooms beyond. The principal bedroom is a warm retreat, complete with fitted wardrobes, and bay window. Two more double bedrooms, one with a charming bay window, offer plenty of space for family and guests.