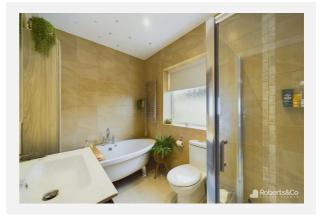

A spacious family bathroom, featuring both a free standing bath and corner shower cubicle, ensures everyone's comfort.

For practical storage solutions, a loft provides ample space along with power and Velux windows, ensuring that every inch of this residence is utilised efficiently.