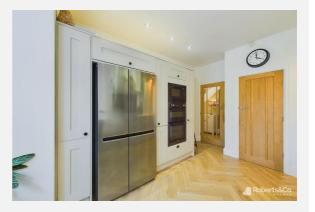

This newly extended kitchen diner is equipped with top-of-the-line appliances and finishes. It features a Neff integrated microwave, an induction hob, and an electric double oven, catering to all your cooking needs with ease and precision. The dishwasher simplifies clean up, and the boiling water tap offers instant hot water for added convenience. The quartz countertops provide a durable and elegant workspace, perfect for meal preparation and entertaining. Additionally, there is ample space for an American-style fridge freezer, ensuring you have plenty of storage for all your groceries. The space is complemented by a utility room.