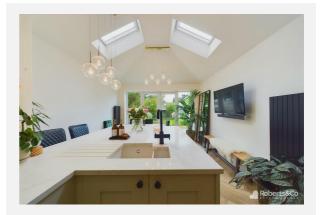

This newly extended kitchen diner is equipped with top-of-the-line appliances and finishes. It features a Neff integrated microwave, an induction hob, and an electric double oven, catering to all your cooking needs with ease and precision. The dishwasher simplifies clean up, and the boiling water tap offers instant hot water for added convenience. The quartz countertops provide a durable and elegant workspace, perfect for meal preparation and entertaining. Additionally, there is ample space for an American-style fridge freezer, ensuring you have plenty of storage for all your groceries. The space is complemented by a utility room.