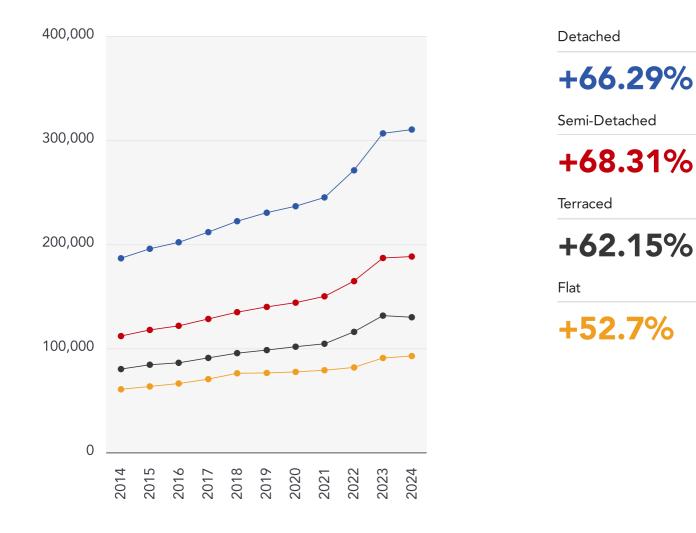

### Market House Price Statistics

10 Year History of Average House Prices by Property Type in PR2