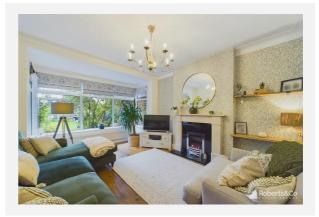

The living room sits at the front of the home, boasting an open fireplace and a picture-perfect bay window that floods the space with natural light.

The rear reception room is a charming and versatile space featuring a large bay window that lets in plenty of natural light, creating a warm and inviting atmosphere. The room is further enhanced by a gas fire, providing the comforting ambiance of a traditional fireplace. The solid wood flooring adds a touch of elegance and durability, making this room a perfect setting for relaxation, family activities, or entertaining guests.