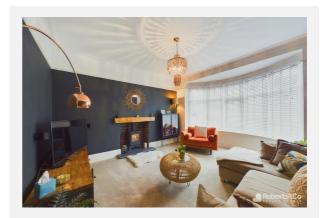

The living room sits at the front of the home, boasting an open fireplace and a picture-perfect bay window that floods the space with natural light.

The rear reception room is a charming and versatile space featuring a large bay window that lets in plenty of natural light, creating a warm and inviting atmosphere. The room is further enhanced by a gas fire, providing the comforting ambiance of a traditional fireplace. The solid wood flooring adds a touch of elegance and durability, making this room a perfect setting for relaxation, family activities, or entertaining guests.