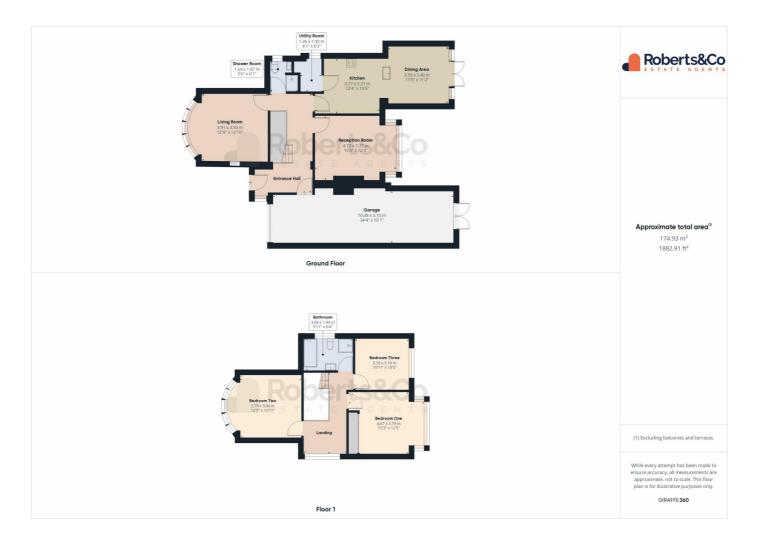

#### Property Overview

Step into this beautifully presented, 1930's detached home on the ever-popular Tulketh Road. As you walk through the front door you are greeted with warm wood flooring, setting the stage for the charm that unfolds within.

Families with school-age children will appreciate its location within the catchment. The impressive open-plan kitchen and dining area are perfect for entertaining and family gatherings, while the 2 reception rooms feature fireplace's, creating a cosy focal point for the rooms.

The living room sits at the front of the home, boasting an open fireplace and a picture-perfect bay window that floods the space with natural light.

The rear reception room is a charming and versatile space featuring a large bay window that lets in plenty of natural light, creating a warm and inviting atmosphere. The room is further enhanced by a gas fire, providing the comforting ambiance of a traditional fireplace. The solid wood flooring adds a touch of elegance and durability, making this room a perfect setting for relaxation, family activities, or entertaining guests.

This newly extended kitchen diner is equipped with top-of-the-line appliances and finishes. It features a Neff integrated microwave, an induction hob, and an electric double oven, catering to all your cooking needs with ease and precision. The dishwasher simplifies clean up, and the boiling water tap offers instant hot water for added convenience. The quartz countertops provide a durable and elegant workspace, perfect for meal preparation and entertaining. Additionally, there is ample space for an American-style fridge freezer, ensuring you have plenty of storage for all your groceries. The space is complemented by a utility room.

Completing the ground floor is a handy shower room, offering convenience and practicality for both residents and guests.

Take the stairs to the first floor, where a large landing welcomes you with a bright window, setting the tone for the bedrooms beyond. The principal bedroom is a warm retreat, complete with fitted wardrobes, and bay window. Two more double bedrooms, one with a charming bay window, offer plenty of space for family and guests.

A spacious family bathroom, featuring both a free standing bath and corner shower cubicle, ensures everyone's comfort.

For practical storage solutions, a loft provides ample space along with power and Velux windows, ensuring that every inch of this residence is utilised efficiently.

The convenience continues outdoors with a driveway that can accommodate up to four cars. The tandem garage provides ample storage space and features double doors at the rear with electric power, as well as an electric up-and-over door for easy access.