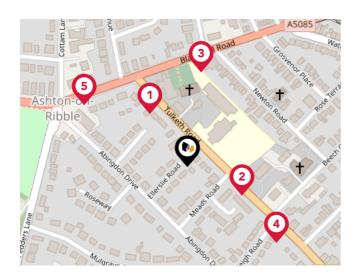

### Area Transport (Local)

#### **Bus Stops/Stations**

| Pin | Name              | Distance   |
|-----|-------------------|------------|
| 1   | St Andrews School | 0.07 miles |
| 2   | Meads Road        | 0.07 miles |
| 3   | Newton Road       | 0.1 miles  |
| 4   | Winmarleigh Road  | 0.13 miles |
| 5   | Pedders Lane      | 0.13 miles |