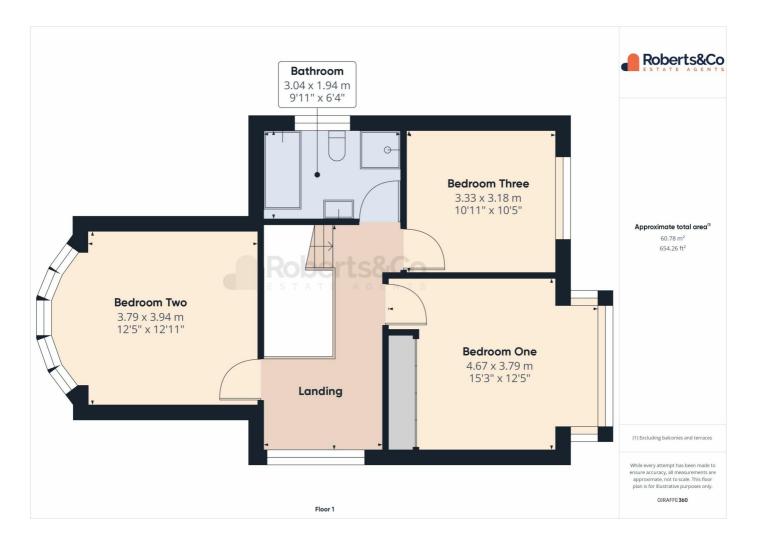

Completing the ground floor is a handy shower room, offering convenience and practicality for both residents and guests.

Take the stairs to the first floor, where a large landing welcomes you with a bright window, setting the tone for the bedrooms beyond. The principal bedroom is a warm retreat, complete with fitted wardrobes, and bay window. Two more double bedrooms, one with a charming bay window, offer plenty of space for family and guests.

A spacious family bathroom, featuring both a free standing bath and corner shower cubicle, ensures everyone's comfort.

For practical storage solutions, a loft provides ample space along with power and Velux windows, ensuring that every inch of this residence is utilised efficiently.