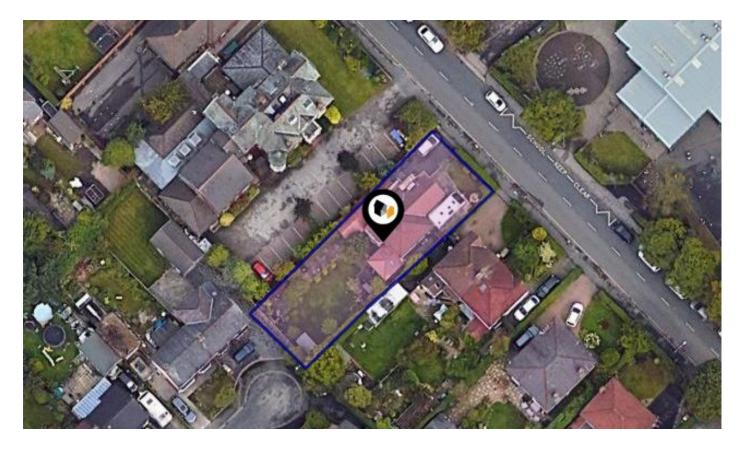

### TULKETH ROAD, ASHTON-ON-RIBBLE, PRESTON, PR2

**Roberts & Co** 

36e Liverpool Road, Penwortham, Preston, PR1 0DQ 01772 746100 penwortham@roberts-estates.co.uk www.roberts-estates.co.uk

#### Property

| Туре:            | Detached     | Tenure: | Freehold |  |
|------------------|--------------|---------|----------|--|
| Bedrooms:        | 3            |         |          |  |
| Plot Area:       | 0.13 acres   |         |          |  |
| Council Tax :    | Band E       |         |          |  |
| Annual Estimate: | £2,891       |         |          |  |
| Title Number:    | LA909618     |         |          |  |
| UPRN:            | 100010574184 |         |          |  |