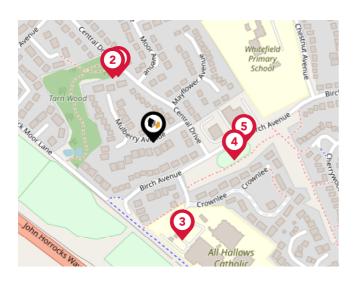

|   |                                                                                                                   | Nursery | Primary | Secondary | College | Private |
|---|-------------------------------------------------------------------------------------------------------------------|---------|---------|-----------|---------|---------|
| 1 | All Hallows Catholic High School<br>Ofsted Rating: Outstanding   Pupils: 900   Distance:0.12                      |         |         |           |         |         |
| 2 | Whitefield Primary School<br>Ofsted Rating: Good   Pupils: 391   Distance:0.15                                    |         |         |           |         |         |
| 3 | Ashbridge Independent School<br>Ofsted Rating: Not Rated   Pupils: 528   Distance:0.38                            |         |         |           |         |         |
| 4 | Howick Church Endowed Primary School<br>Ofsted Rating: Good   Pupils: 102   Distance:0.39                         |         |         |           |         |         |
| 5 | Penwortham, St Teresa's Catholic Primary School<br>Ofsted Rating: Good   Pupils: 277   Distance:0.53              |         |         |           |         |         |
| ø | Cop Lane Church of England Primary School, Penwortham<br>Ofsted Rating: Outstanding   Pupils: 210   Distance:0.58 |         |         |           |         |         |
| Ø | Penwortham Primary School<br>Ofsted Rating: Good   Pupils: 202   Distance:0.64                                    |         |         |           |         |         |
| 8 | Penwortham Girls' High School<br>Ofsted Rating: Outstanding   Pupils: 769   Distance:0.69                         |         |         |           |         |         |