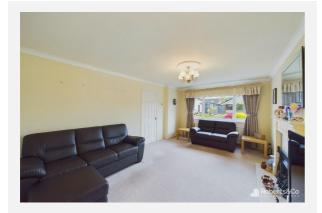

Inside, the house offers two reception rooms, giving you plenty of space for both formal and casual gatherings. The living room, located at the front, has a large window that lets in an abundance of natural light, and it features a gas fire for those cosy nights in. The dining room, situated at the back, has patio doors that open onto the garden, seamlessly connecting indoor and outdoor living.