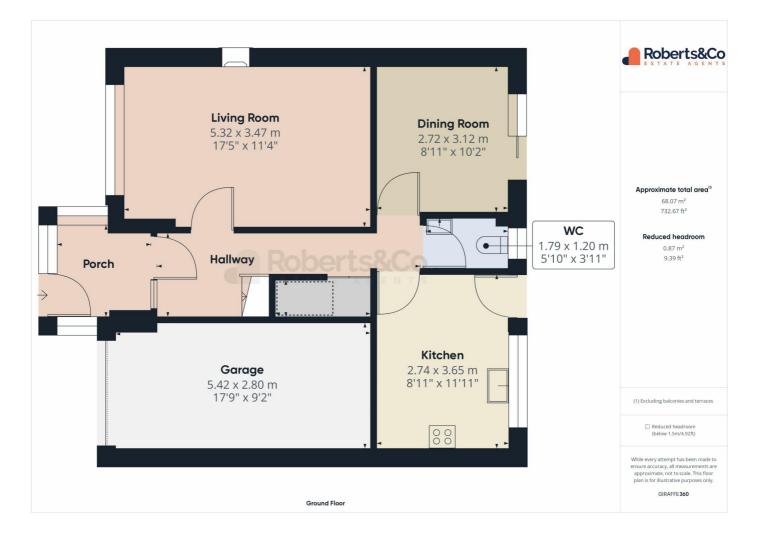

## Gallery Floorplan

### MULBERRY AVENUE, PENWORTHAM, PRESTON, PR1

#### Property Overview

This detached 4-bedroom family home is set on a generous plot with a private garden, offering plenty of space for outdoor activities and relaxation. The property is designed for comfortable family living and is located in a popular residential area.

Inside, the house offers two reception rooms, giving you plenty of space for both formal and casual gatherings. The living room, located at the front, has a large window that lets in an abundance of natural light, and it features a gas fire for those cosy nights in. The dining room, situated at the back, has patio doors that open onto the garden, seamlessly connecting indoor and outdoor living.

The kitchen features white shaker-style cabinets with matching countertops. It's equipped with modern appliances, making meal preparation quick and easy.

For added convenience, there's a downstairs WC.

Upstairs, there are four double bedrooms, each providing ample space, offering plenty of room for everyone in the family. There is also a family bathroom.

The detached garage offers additional storage or parking space, and the front and rear gardens provide a pleasant setting for gardening, playing, or simply enjoying the outdoors.