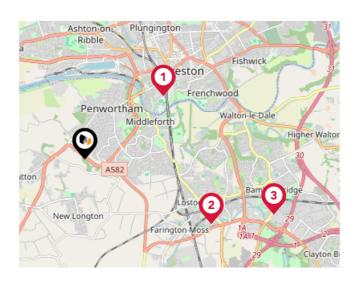

### Area **Schools**

| A CODE<br>A CODE | a de la constante de la consta |
|--------------------------------------------------------------------------------------------------------------------------------------------------------------------------------------------------------------------------------------------------------------------------------------------------------------------------------------------------------------------------------------------------------------------------------------------------------------------------------------------------------------------------------------------------------------------------------------------------------------------------------------------------------------------------------------------------------------------------------------------------------------------------------------------------------------------------------------------------------------------------------------------------------------------------------------------------------------------------------------------------------------------------------------------------------------------------------------------------------------------------------------------------------------------------------------------------------------------------------------------------------------------------------------------------------------------------------------------------------------------------------------------------------------------------------------------------------------------------------------------------------------------------------------------------------------------------------------------------------------------------------------------------------------------------------------------------------------------------------------------------------------------------------------------------------------------------------------------------------------------------------------------------------------------------------------------------------------------------------------------------------------------------------------------------------------------------------------------------------------------------------------------------------------------------------------------------------------------------------------------------------------------------------------------------------------------------------------------------------------------------------------------------------------------------------------------------------------------------------------------------------------------------------------------------------------------------------------------------------------------------------------------------------------|--------------------------------------------------------------------------------------------------------------------------------------------------------------------------------------------------------------------------------------------------------------------------------------------------------------------------------------------------------------------------------------------------------------------------------------------------------------------------------------------------------------------------------------------------------------------------------------------------------------------------------------------------------------------------------------------------------------------------------------------------------------------------------------------------------------------------------------------------------------------------------------------------------------------------------------------------------------------------------------------------------------------------------------------------------------------------------------------------------------------------------------------------------------------------------------------------------------------------------------------------------------------------------------------------------------------------------------------------------------------------------------------------------------------------------------------------------------------------------------------------------------------------------------------------------------------------------------------------------------------------------------------------------------------------------------------------------------------------------------------------------------------------------------------------------------------------------------------------------------------------------------------------------------------------------------------------------------------------------------------------------------------------------------------------------------------------------------------------------------------------------|
|                                                                                                                                                                                                                                                                                                                                                                                                                                                                                                                                                                                                                                                                                                                                                                                                                                                                                                                                                                                                                                                                                                                                                                                                                                                                                                                                                                                                                                                                                                                                                                                                                                                                                                                                                                                                                                                                                                                                                                                                                                                                                                                                                                                                                                                                                                                                                                                                                                                                                                                                                                                                                                                              |                                                                                                                                                                                                                                                                                                                                                                                                                                                                                                                                                                                                                                                                                                                                                                                                                                                                                                                                                                                                                                                                                                                                                                                                                                                                                                                                                                                                                                                                                                                                                                                                                                                                                                                                                                                                                                                                                                                                                                                                                                                                                                                                |
|                                                                                                                                                                                                                                                                                                                                                                                                                                                                                                                                                                                                                                                                                                                                                                                                                                                                                                                                                                                                                                                                                                                                                                                                                                                                                                                                                                                                                                                                                                                                                                                                                                                                                                                                                                                                                                                                                                                                                                                                                                                                                                                                                                                                                                                                                                                                                                                                                                                                                                                                                                                                                                                              | Ver<br>Sp<br>& L<br>P                                                                                                                                                                                                                                                                                                                                                                                                                                                                                                                                                                                                                                                                                                                                                                                                                                                                                                                                                                                                                                                                                                                                                                                                                                                                                                                                                                                                                                                                                                                                                                                                                                                                                                                                                                                                                                                                                                                                                                                                                                                                                                          |
|                                                                                                                                                                                                                                                                                                                                                                                                                                                                                                                                                                                                                                                                                                                                                                                                                                                                                                                                                                                                                                                                                                                                                                                                                                                                                                                                                                                                                                                                                                                                                                                                                                                                                                                                                                                                                                                                                                                                                                                                                                                                                                                                                                                                                                                                                                                                                                                                                                                                                                                                                                                                                                                              | non West Co                                                                                                                                                                                                                                                                                                                                                                                                                                                                                                                                                                                                                                                                                                                                                                                                                                                                                                                                                                                                                                                                                                                                                                                                                                                                                                                                                                                                                                                                                                                                                                                                                                                                                                                                                                                                                                                                                                                                                                                                                                                                                                                    |

|   |                                                                                                                   | Nursery | Primary | Secondary | College | Private |
|---|-------------------------------------------------------------------------------------------------------------------|---------|---------|-----------|---------|---------|
| 1 | All Hallows Catholic High School<br>Ofsted Rating: Outstanding   Pupils: 900   Distance:0.12                      |         |         |           |         |         |
| 2 | Whitefield Primary School<br>Ofsted Rating: Good   Pupils: 391   Distance:0.15                                    |         |         |           |         |         |
| 3 | Ashbridge Independent School<br>Ofsted Rating: Not Rated   Pupils: 528   Distance:0.38                            |         |         |           |         |         |
| 4 | Howick Church Endowed Primary School<br>Ofsted Rating: Good   Pupils: 102   Distance:0.39                         |         |         |           |         |         |
| 5 | Penwortham, St Teresa's Catholic Primary School<br>Ofsted Rating: Good   Pupils: 277   Distance:0.53              |         |         |           |         |         |
| ø | Cop Lane Church of England Primary School, Penwortham<br>Ofsted Rating: Outstanding   Pupils: 210   Distance:0.58 |         |         |           |         |         |
| Ø | Penwortham Primary School<br>Ofsted Rating: Good   Pupils: 202   Distance:0.64                                    |         |         |           |         |         |
| 8 | Penwortham Girls' High School<br>Ofsted Rating: Outstanding   Pupils: 769   Distance:0.69                         |         |         |           |         |         |

|          |                                                                                                              | Nursery | Primary  | Secondary | College | Private |
|----------|--------------------------------------------------------------------------------------------------------------|---------|----------|-----------|---------|---------|
| <b>?</b> | Penwortham Priory Academy<br>Ofsted Rating: Good   Pupils: 747   Distance:0.7                                |         |          |           |         |         |
| 10       | Penwortham Broad Oak Primary School<br>Ofsted Rating: Good   Pupils: 187   Distance:0.84                     |         |          |           |         |         |
|          | Hutton Church of England Grammar School<br>Ofsted Rating: Good   Pupils: 869   Distance:1.05                 |         |          |           |         |         |
| 12       | Penwortham Middleforth Church of England Primary School<br>Ofsted Rating: Good   Pupils: 208   Distance:1.12 |         |          |           |         |         |
| 13       | Kingsfold Primary School<br>Ofsted Rating: Good   Pupils: 120   Distance:1.17                                |         |          |           |         |         |
| 14       | New Longton All Saints CofE Primary School<br>Ofsted Rating: Good   Pupils: 213   Distance:1.31              |         | <b>~</b> |           |         |         |
| 15       | St Mary Magdalen's Catholic Primary School<br>Ofsted Rating: Good   Pupils: 206   Distance:1.36              |         |          |           |         |         |
| 10       | Cedar Lodge School<br>Ofsted Rating: Outstanding   Pupils: 3   Distance:1.47                                 |         |          |           |         |         |