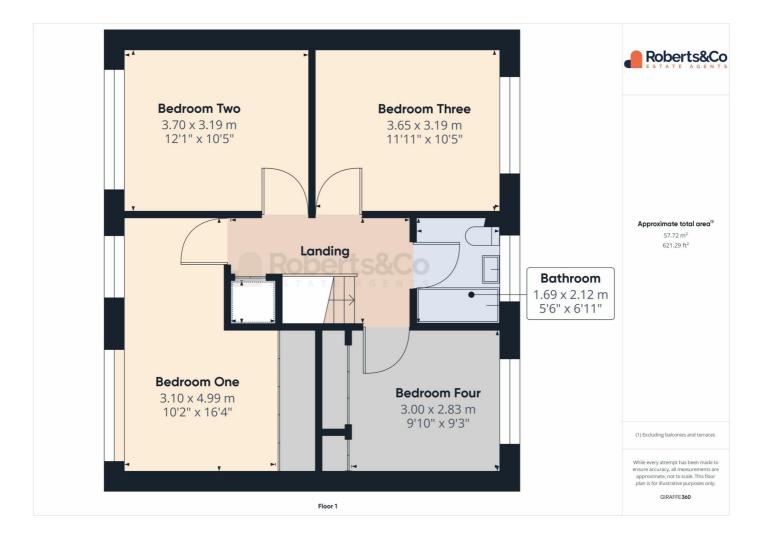

## Gallery Floorplan

### MULBERRY AVENUE, PENWORTHAM, PRESTON, PR1

Upstairs, there are four double bedrooms, each providing ample space, offering plenty of room for everyone in the family. There is also a family bathroom.

The detached garage offers additional storage or parking space, and the front and rear gardens provide a pleasant setting for gardening, playing, or simply enjoying the outdoors.