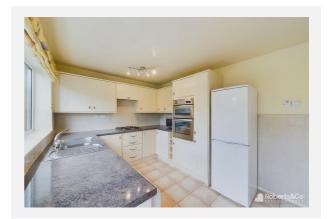

The kitchen features white shaker-style cabinets with matching countertops. It's equipped with modern appliances, making meal preparation quick and easy.

For added convenience, there's a downstairs WC.