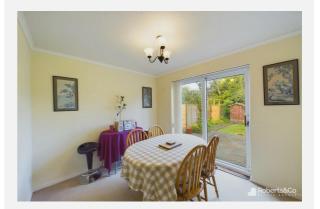

Inside, the house offers two reception rooms, giving you plenty of space for both formal and casual gatherings. The living room, located at the front, has a large window that lets in an abundance of natural light, and it features a gas fire for those cosy nights in. The dining room, situated at the back, has patio doors that open onto the garden, seamlessly connecting indoor and outdoor living.