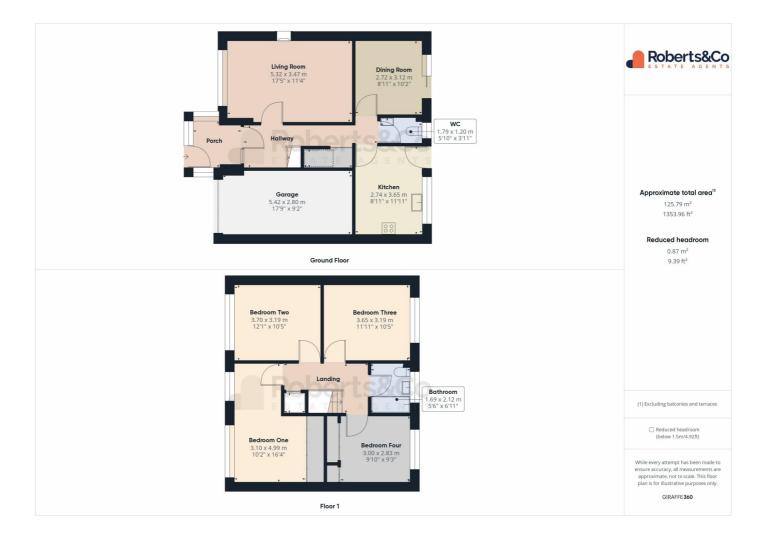

| 100010642200                               |                               |          |
| UPRN:<br>.ocal Area | 100010642200                               |                               |          |

| Local Authority:          | Lancashire |
|---------------------------|------------|
| <b>Conservation Area:</b> | No         |
| Flood Risk:               |            |
| • Rivers & Seas           | Very Low   |
| • Surface Water           | Very Low   |
|                           |            |

**Estimated Broadband Speeds** (Standard - Superfast - Ultrafast)







7



Mobile Coverage:

(based on calls indoors)



Satellite/Fibre TV Availability:





## Gallery Photos





















## Gallery Photos

















### MULBERRY AVENUE, PENWORTHAM, PRESTON, PR1







### MULBERRY AVENUE, PENWORTHAM, PRESTON, PR1





## Gallery Floorplan



### MULBERRY AVENUE, PENWORTHAM, PRESTON, PR1





## Property EPC - Certificate



|       | Penwortham, PR1        | En      | ergy rating |
|-------|------------------------|---------|-------------|
|       | Valid until 28.09.2033 |         |             |
| Score | Energy rating          | Current | Potential   |
| 92+   | Α                      |         |             |
| 81-91 | B                      |         | 82   B      |
| 69-80 | С                      |         |             |
| 55-68 | D                      | 55   D  |             |
| 39-54 | E                      |         |             |
| 21-38 | F                      |         |             |
| 1-20  | G                      |         |