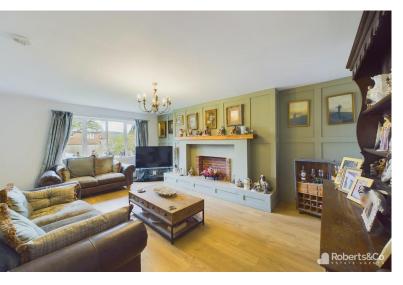

Continuing your exploration, you'll enter an expansive living room, characterized by elegant wooden flooring and a welcoming open fire.

Adjacent to the living space is a dining room, perfect for formal gatherings or intimate meals.