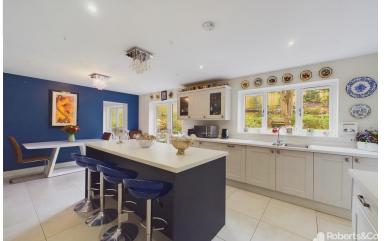

# Property Description

Presenting an unparalleled opportunity, we proudly present 1 Middleforth Court – a stunning fourbedroom home nestled in the sought-after area of Penwortham.

Step into the heart of this residence, where a remarkably spacious kitchen-diner awaits, featuring a generous island unit and seamless access to the outdoors through patio doors.

#### ENTRANCE HALL

LIVING ROOM 12' 10" x 19' 3" (3.91m x 5.87m) DINING ROOM 12' 9" x 19' 11" (3.89m x 6.07m) FAMILY DINING KITCHEN 21' 2" x 12' 9" (6.45m x 3.89m) UTILITY ROOM 8' 9" x 5' 9" (2.67m x 1.75m) WC