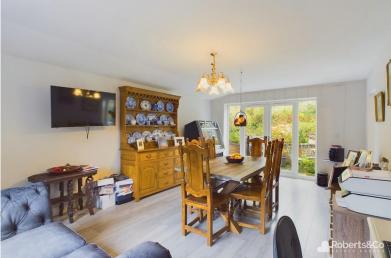

Continuing your exploration, you'll enter an expansive living room, characterized by elegant wooden flooring and a welcoming open fire.

Adjacent to the living space is a dining room, perfect for formal gatherings or intimate meals.