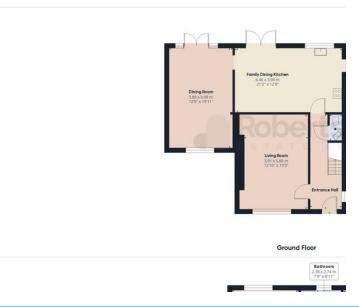

#### ENTRANCE HALL

LIVING ROOM 12' 10" x 19' 3" (3.91m x 5.87m) DINING ROOM 12' 9" x 19' 11" (3.89m x 6.07m) FAMILY DINING KITCHEN 21' 2" x 12' 9" (6.45m x 3.89m) UTILITY ROOM 8' 9" x 5' 9" (2.67m x 1.75m) WC