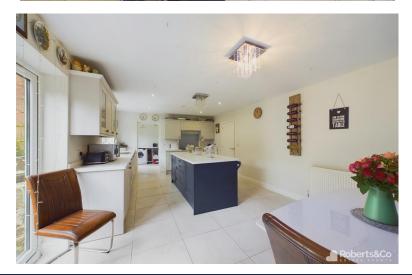

# Property Description

Presenting an unparalleled opportunity, we proudly present 1 Middleforth Court – a stunning fourbedroom home nestled in the sought-after area of Penwortham.

Step into the heart of this residence, where a remarkably spacious kitchen-diner awaits, featuring a generous island unit and seamless access to the outdoors through patio doors.

#### ENTRANCE HALL

LIVING ROOM 12' 10" x 19' 3" (3.91m x 5.87m) DINING ROOM 12' 9" x 19' 11" (3.89m x 6.07m) FAMILY DINING KITCHEN 21' 2" x 12' 9" (6.45m x 3.89m) UTILITY ROOM 8' 9" x 5' 9" (2.67m x 1.75m) WC