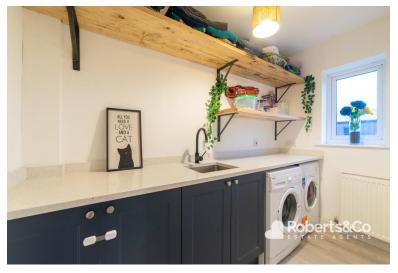

Soberts&Co

private retreat.

The dining kitchen is a highlight, featuring navy shaker-style fitted cabinetry with white quartz worktops. Abundant counter space, storage, and room for appliances, including a gas range oven, make this kitchen both stylish and functional. The seamless connection to the dining area creates an idyllic space for enjoying meals with family and friends, complemented by a convenient utility room.