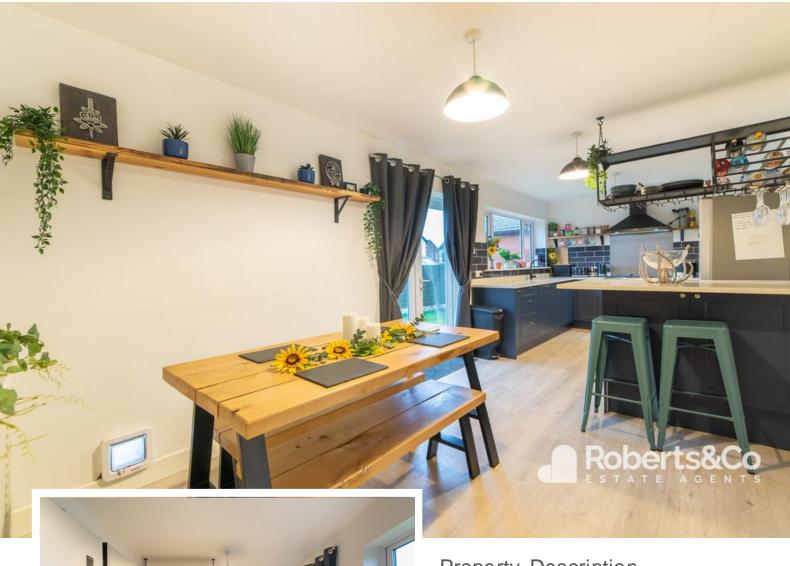

Soberts&Co

private retreat.

The dining kitchen is a highlight, featuring navy shaker-style fitted cabinetry with white quartz worktops. Abundant counter space, storage, and room for appliances, including a gas range oven, make this kitchen both stylish and functional. The seamless connection to the dining area creates an idyllic space for enjoying meals with family and friends, complemented by a convenient utility room.