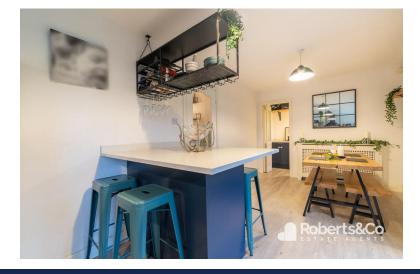

Soberts&Co

private retreat.

The dining kitchen is a highlight, featuring navy shaker-style fitted cabinetry with white quartz worktops. Abundant counter space, storage, and room for appliances, including a gas range oven, make this kitchen both stylish and functional. The seamless connection to the dining area creates an idyllic space for enjoying meals with family and friends, complemented by a convenient utility room.