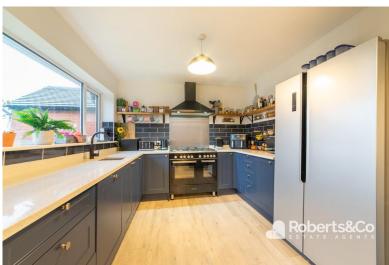

Soberts&Co

private retreat.

The dining kitchen is a highlight, featuring navy shaker-style fitted cabinetry with white quartz worktops. Abundant counter space, storage, and room for appliances, including a gas range oven, make this kitchen both stylish and functional. The seamless connection to the dining area creates an idyllic space for enjoying meals with family and friends, complemented by a convenient utility room.