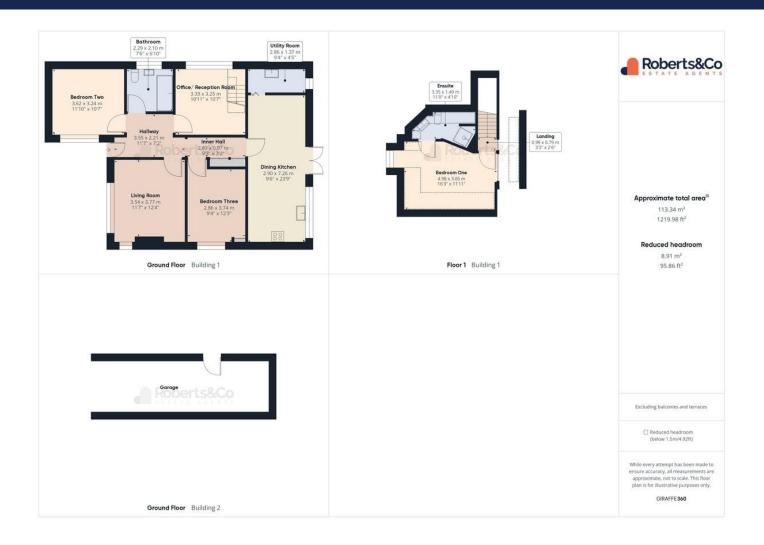

### **ENTRANCE HALL**

LIVING ROOM 11' 7" x 12' 4" (3.53m x 3.76m) DINING KITCHEN 9' 6" x 26' 9" (2.9m x 8.15m) UTILITY ROOM 9' 4" x 4' 5" (2.84m x 1.35m) OFFICE/RECEPTION ROOM 10' 11" x 10' 7" (3.33m x 3.23m) BEDROOM ONE 16' 3" x 11' 11" (4.95m x 3.63m) **ENSUITE** 11' 0" x 4' 10" (3.35m x 1.47m) BEDROOM TWO 11' 10" x 10' 7" (3.61m x 3.23m) BEDROOM THREE 9' 4" x 12' 3" (2.84m x 3.73m) BATHROOM 7' 6" x 6' 10" (2.29m x 2.08m) **OUTSIDE** 

#### **GARAGE**

We are informed this property is Council Tax Band D For further information please check the Government