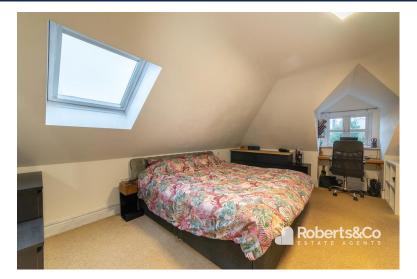

The second reception room with a laminate wood floor, neutral colours and a large window, has ample space for a variety of furniture and is bathed in sunlight.

Ascend the stairs to the first floor, where you'll discover bedroom one with its own ensuite, providing a

Soberts&Co

private retreat.

The dining kitchen is a highlight, featuring navy shaker-style fitted cabinetry with white quartz worktops. Abundant counter space, storage, and room for appliances, including a gas range oven, make this kitchen both stylish and functional. The seamless connection to the dining area creates an idyllic space for enjoying meals with family and friends, complemented by a convenient utility room.