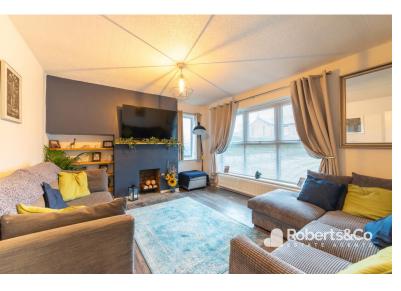

Once you step inside, you'll find a spacious and welcoming entrance hallway. This hallway effortlessly flows into the front living room, featuring a charming open fireplace and views of the front garden. The laminate flooring and excellent levels of natural light instil a sense of calm in this well-proportioned space.