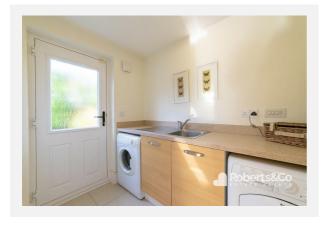

A convenient utility room, with a back door to the side, helps minimize muddy footprints, and a handy downstairs WC adds to the practicality.

As you move upstairs to the bedrooms, a haven of tranquillity and rest awaits. The primary bedroom at the front boasts an ensuite, and fitted wardrobes offer ample storage, enhancing the room's refined aesthetics. Bedroom 2, also at the front, features fitted wardrobes, while bedrooms 3 and 4 are generously sized.