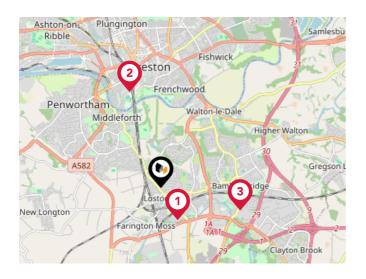

### National Rail Stations

| Pin | Name                          | Distance   |
|-----|-------------------------------|------------|
| 1   | Lostock Hall Rail Station     | 0.65 miles |
| 2   | Preston Rail Station          | 1.77 miles |
| 3   | Bamber Bridge Rail<br>Station | 1.45 miles |