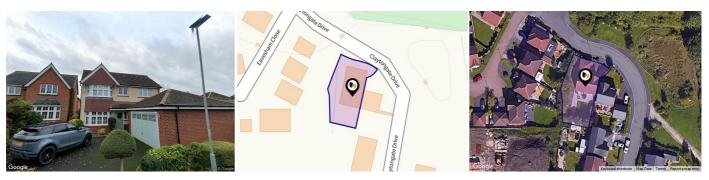

# **CLAYTONGATE DRIVE, PENWORTHAM, PRESTON, PR1**

### **Property**

Detached Type:

**Bedrooms:** 

Floor Area: 1,431 ft<sup>2</sup> / 133 m<sup>2</sup>

Plot Area: 0.12 acres Year Built: 2012 **Council Tax:** Band E £2,523 **Annual Estimate: Title Number:** LAN136105