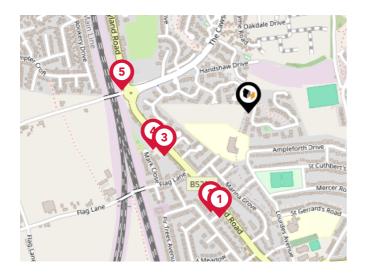

## Bus Stops/Stations

| Pin | Name           | Distance   |  |
|-----|----------------|------------|--|
| 1   | Firtrees Ave   | 0.24 miles |  |
| 2   | Fir Trees Road | 0.23 miles |  |
| 3   | Round Acre     | 0.21 miles |  |
| 4   | Flag Lane      | 0.22 miles |  |
| 5   | Bee Lane       | 0.28 miles |  |