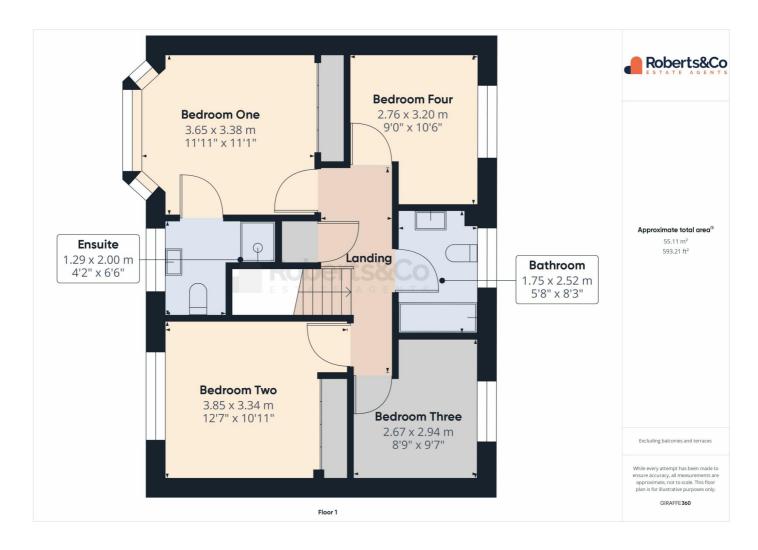

A convenient utility room, with a back door to the side, helps minimize muddy footprints, and a handy downstairs WC adds to the practicality.

As you move upstairs to the bedrooms, a haven of tranquillity and rest awaits. The primary bedroom at the front boasts an ensuite, and fitted wardrobes offer ample storage, enhancing the room's refined aesthetics. Bedroom 2, also at the front, features fitted wardrobes, while bedrooms 3 and 4 are generously sized.

The family bathroom is adorned with modern fixtures and fittings, providing a touch of sophistication and comfort. The charm and elegance of the home emanate from every corner.

Outside, the property's beauty shines through. The south-facing garden features a good-sized lawn and patio areas, creating a serene escape for relaxation and contemplation.

### **Property**

Detached Type:

**Bedrooms:** 

Floor Area: 1,431 ft<sup>2</sup> / 133 m<sup>2</sup>

Plot Area: 0.12 acres Year Built: 2012 **Council Tax:** Band E £2,523 **Annual Estimate: Title Number:** LAN136105