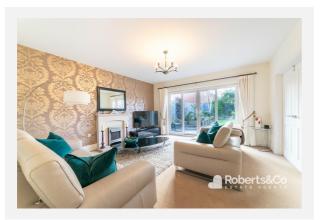

There is a study provides a peaceful space overlooking the driveway. The living room designed for both comfort and entertainment. Features patio doors, allowing abundant natural light to flood the space. The fireplace serves as a stunning centrepiece, and the carpet flooring adds warmth and character. With ample space for seating and a cosy atmosphere, this room is perfect for relaxing evenings or hosting guests.