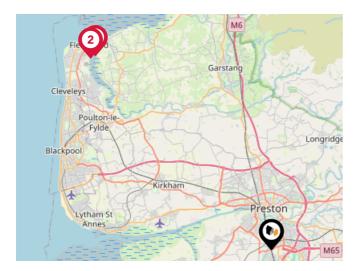

## Ferry Terminals

| Pin | Name                                    | Distance    |
|-----|-----------------------------------------|-------------|
| 1   | Knott End-On-Sea Ferry<br>Landing       | 18.33 miles |
| 2   | Fleetwood for Ireland<br>Ferry Terminal | 18.41 miles |