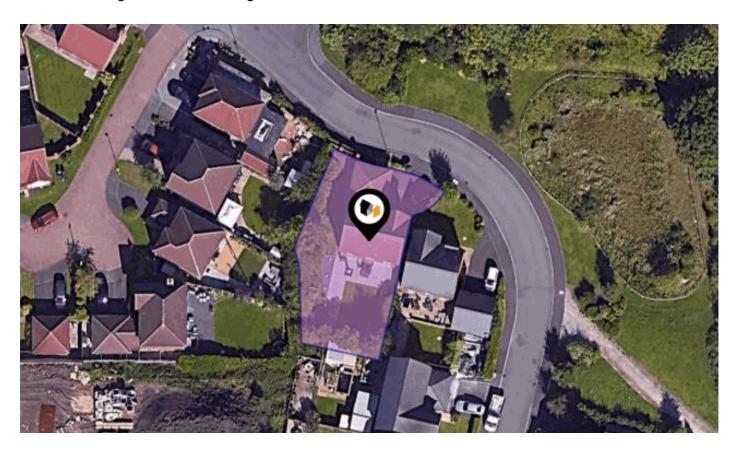

# **CLAYTONGATE DRIVE, PENWORTHAM, PRESTON, PR1**

### **Property**

Detached Type:

**Bedrooms:** 

Floor Area: 1,431 ft<sup>2</sup> / 133 m<sup>2</sup>

Plot Area: 0.12 acres Year Built: 2012 **Council Tax:** Band E £2,523 **Annual Estimate: Title Number:** LAN136105