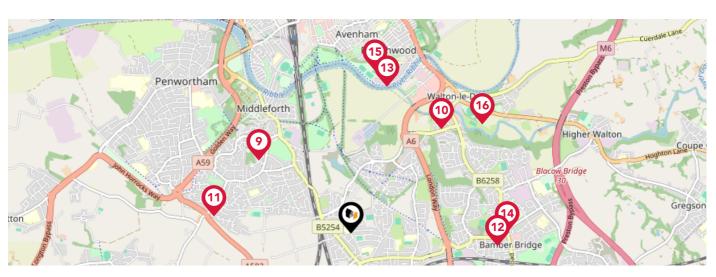

|            |                                                                                                                 | Nursery | Primary      | Secondary               | College | Private |
|------------|-----------------------------------------------------------------------------------------------------------------|---------|--------------|-------------------------|---------|---------|
| 9          | Penwortham Middleforth Church of England Primary School Ofsted Rating: Good   Pupils: 208   Distance:1.03       |         | <b>✓</b>     |                         |         |         |
| 10         | Walton-le-Dale, St Leonard's Church of England Primary School Ofsted Rating: Good   Pupils: 275   Distance:1.21 |         | <b>✓</b>     |                         |         |         |
| <b>(1)</b> | Penwortham Broad Oak Primary School Ofsted Rating: Good   Pupils: 187   Distance:1.21                           |         | ✓            |                         |         |         |
| 12         | St Mary's and St Benedict's Roman Catholic Primary School<br>Ofsted Rating: Good   Pupils: 299   Distance:1.29  |         | $\checkmark$ |                         |         |         |
| 13         | Christ The King Catholic High School Ofsted Rating: Good   Pupils: 340   Distance:1.32                          |         |              | $\overline{\mathbf{v}}$ |         |         |
| 14         | Brownedge St Mary's Catholic High School Ofsted Rating: Good   Pupils: 732   Distance: 1.37                     |         |              | $\checkmark$            |         |         |
| 15)        | Frenchwood Community Primary School Ofsted Rating: Good   Pupils: 341   Distance: 1.44                          |         | $\checkmark$ |                         |         |         |
| 16)        | St Patrick's Roman Catholic Primary School, Walton-le-Dale Ofsted Rating: Good   Pupils: 186   Distance:1.5     |         | <b>✓</b>     |                         |         |         |