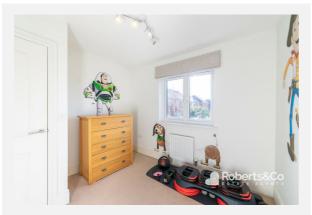

A convenient utility room, with a back door to the side, helps minimize muddy footprints, and a handy downstairs WC adds to the practicality.

As you move upstairs to the bedrooms, a haven of tranquillity and rest awaits. The primary bedroom at the front boasts an ensuite, and fitted wardrobes offer ample storage, enhancing the room's refined aesthetics. Bedroom 2, also at the front, features fitted wardrobes, while bedrooms 3 and 4 are generously sized.