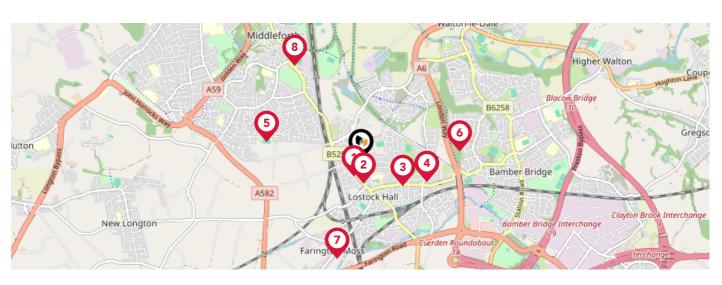

**Lighting Energy:** Very good

Floors: Solid, limited insulation (assumed)

**Secondary Heating:** Room heaters, electric

**Total Floor Area:** 133 m<sup>2</sup>

|   |                                                                                                                       | Nursery | Primary                                                                                                                                                                                                                                                                                                                                                                                                                                                                                                                                                                                                                                                                                                                                                                                                                                                                                                                                                                                                                                                                                                                                                                                                                                                                                                                                                                                                                                                                                                                                                                                                                                                                                                                                                                                                                                                                                 | Secondary                   | College | Private |
|---|-----------------------------------------------------------------------------------------------------------------------|---------|-----------------------------------------------------------------------------------------------------------------------------------------------------------------------------------------------------------------------------------------------------------------------------------------------------------------------------------------------------------------------------------------------------------------------------------------------------------------------------------------------------------------------------------------------------------------------------------------------------------------------------------------------------------------------------------------------------------------------------------------------------------------------------------------------------------------------------------------------------------------------------------------------------------------------------------------------------------------------------------------------------------------------------------------------------------------------------------------------------------------------------------------------------------------------------------------------------------------------------------------------------------------------------------------------------------------------------------------------------------------------------------------------------------------------------------------------------------------------------------------------------------------------------------------------------------------------------------------------------------------------------------------------------------------------------------------------------------------------------------------------------------------------------------------------------------------------------------------------------------------------------------------|-----------------------------|---------|---------|
| 1 | Lostock Hall Moor Hey School Ofsted Rating: Good   Pupils: 110   Distance: 0.15                                       |         | $\checkmark$                                                                                                                                                                                                                                                                                                                                                                                                                                                                                                                                                                                                                                                                                                                                                                                                                                                                                                                                                                                                                                                                                                                                                                                                                                                                                                                                                                                                                                                                                                                                                                                                                                                                                                                                                                                                                                                                            | $\overline{\mathbf{v}}$     |         |         |
| 2 | Our Lady and St Gerard's Roman Catholic Primary School, Lostock Hall Ofsted Rating: Good   Pupils: 357   Distance:0.2 |         | igstyle igytyle igstyle igytyle igytyle igytyle igytyle igstyle igytyle igytyle igytyle igytyle igytyle igytyle igstyle igytyle |                             |         |         |
| 3 | Lostock Hall Community Primary School Ofsted Rating: Outstanding   Pupils: 425   Distance:0.43                        |         | <b>✓</b>                                                                                                                                                                                                                                                                                                                                                                                                                                                                                                                                                                                                                                                                                                                                                                                                                                                                                                                                                                                                                                                                                                                                                                                                                                                                                                                                                                                                                                                                                                                                                                                                                                                                                                                                                                                                                                                                                |                             |         |         |
| 4 | Lostock Hall Academy Ofsted Rating: Good   Pupils: 612   Distance:0.6                                                 |         |                                                                                                                                                                                                                                                                                                                                                                                                                                                                                                                                                                                                                                                                                                                                                                                                                                                                                                                                                                                                                                                                                                                                                                                                                                                                                                                                                                                                                                                                                                                                                                                                                                                                                                                                                                                                                                                                                         | $\overline{\hspace{0.1cm}}$ |         |         |
| 5 | Kingsfold Primary School Ofsted Rating: Good   Pupils: 120   Distance: 0.84                                           |         | $\checkmark$                                                                                                                                                                                                                                                                                                                                                                                                                                                                                                                                                                                                                                                                                                                                                                                                                                                                                                                                                                                                                                                                                                                                                                                                                                                                                                                                                                                                                                                                                                                                                                                                                                                                                                                                                                                                                                                                            |                             |         |         |
| 6 | Walton-le-Dale Community Primary School Ofsted Rating: Good   Pupils: 443   Distance:0.87                             |         | <b>▽</b>                                                                                                                                                                                                                                                                                                                                                                                                                                                                                                                                                                                                                                                                                                                                                                                                                                                                                                                                                                                                                                                                                                                                                                                                                                                                                                                                                                                                                                                                                                                                                                                                                                                                                                                                                                                                                                                                                |                             |         |         |
| 7 | Farington Moss St. Paul's C.E. Primary School Ofsted Rating: Good   Pupils: 194   Distance:0.89                       |         | $\checkmark$                                                                                                                                                                                                                                                                                                                                                                                                                                                                                                                                                                                                                                                                                                                                                                                                                                                                                                                                                                                                                                                                                                                                                                                                                                                                                                                                                                                                                                                                                                                                                                                                                                                                                                                                                                                                                                                                            |                             |         |         |
| 8 | St Mary Magdalen's Catholic Primary School Ofsted Rating: Good   Pupils: 206   Distance:1.02                          |         | $\checkmark$                                                                                                                                                                                                                                                                                                                                                                                                                                                                                                                                                                                                                                                                                                                                                                                                                                                                                                                                                                                                                                                                                                                                                                                                                                                                                                                                                                                                                                                                                                                                                                                                                                                                                                                                                                                                                                                                            |                             |         |         |