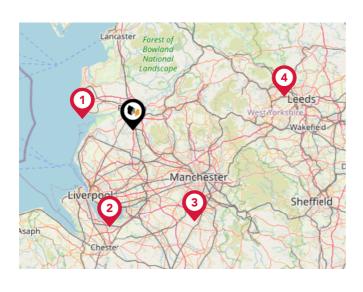

### Airports/Helipads

| Pin | Name                                    | Distance    |  |  |
|-----|-----------------------------------------|-------------|--|--|
| 1   | Blackpool International<br>Airport      | 14.53 miles |  |  |
| 2   | Liverpool John Lennon<br>Airport        | 28.08 miles |  |  |
| 3   | Manchester Airport                      | 31 miles    |  |  |
| 4   | Leeds Bradford<br>International Airport | 43.31 miles |  |  |