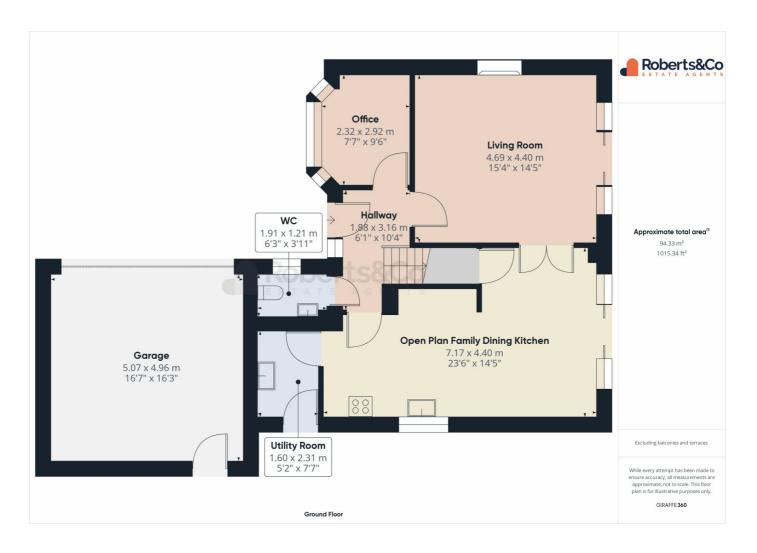

### Property Overview

Set in an enviable plot, is this 4 bedroom family home which is available with no chain.

Upon entering, you'll be captivated by the spaciousness and elegance of this residence. Step inside to the entrance hall with the stunning open plan kitchen to the back and study and living rooms the left, and the staircase accessing the upper level.

The kitchen is a dream for culinary enthusiasts, boasting a modern design and premium features. With a raised breakfast bar, exquisite worktops, and state-of-the-art appliances, including a fully integrated fridge/freezer, electric oven, and four-ring gas hob, this space is sure to inspire your gastronomic creations.

Designed for family living and entertainment, the family dining room, adjacent to the kitchen, opens up to a patio area through patio doors, providing a delightful space for all fresco dining with loved ones.

There is a study provides a peaceful space overlooking the driveway. The living room designed for both comfort and entertainment. Features patio doors, allowing abundant natural light to flood the space. The fireplace serves as a stunning centrepiece, and the carpet flooring adds warmth and character. With ample space for seating and a cosy atmosphere, this room is perfect for relaxing evenings or hosting guests.

A convenient utility room, with a back door to the side, helps minimize muddy footprints, and a handy downstairs WC adds to the practicality.

As you move upstairs to the bedrooms, a haven of tranquillity and rest awaits. The primary bedroom at the front boasts an ensuite, and fitted wardrobes offer ample storage, enhancing the room's refined aesthetics. Bedroom 2, also at the front, features fitted wardrobes, while bedrooms 3 and 4 are generously sized.

### **Property**

Detached Type:

**Bedrooms:** 

Floor Area: 1,431 ft<sup>2</sup> / 133 m<sup>2</sup>

Plot Area: 0.12 acres Year Built: 2012 **Council Tax:** Band E £2,523 **Annual Estimate: Title Number:** LAN136105