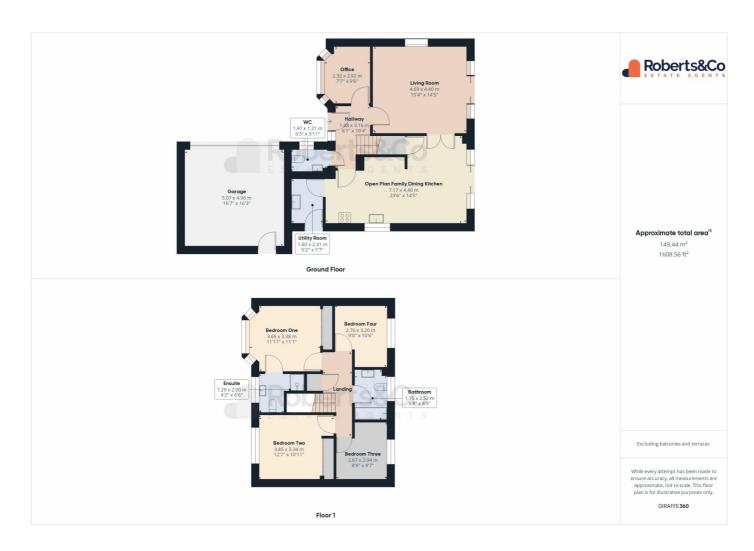

### Property Overview

Set in an enviable plot, is this 4 bedroom family home which is available with no chain.

Upon entering, you'll be captivated by the spaciousness and elegance of this residence. Step inside to the entrance hall with the stunning open plan kitchen to the back and study and living rooms the left, and the staircase accessing the upper level.

The kitchen is a dream for culinary enthusiasts, boasting a modern design and premium features. With a raised breakfast bar, exquisite worktops, and state-of-the-art appliances, including a fully integrated fridge/freezer, electric oven, and four-ring gas hob, this space is sure to inspire your gastronomic creations.

Designed for family living and entertainment, the family dining room, adjacent to the kitchen, opens up to a patio area through patio doors, providing a delightful space for all fresco dining with loved ones.

There is a study provides a peaceful space overlooking the driveway. The living room designed for both comfort and entertainment. Features patio doors, allowing abundant natural light to flood the space. The fireplace serves as a stunning centrepiece, and the carpet flooring adds warmth and character. With ample space for seating and a cosy atmosphere, this room is perfect for relaxing evenings or hosting guests.

A convenient utility room, with a back door to the side, helps minimize muddy footprints, and a handy downstairs WC adds to the practicality.

As you move upstairs to the bedrooms, a haven of tranquillity and rest awaits. The primary bedroom at the front boasts an ensuite, and fitted wardrobes offer ample storage, enhancing the room's refined aesthetics. Bedroom 2, also at the front, features fitted wardrobes, while bedrooms 3 and 4 are generously sized.

The family bathroom is adorned with modern fixtures and fittings, providing a touch of sophistication and comfort. The charm and elegance of the home emanate from every corner.

Outside, the property's beauty shines through. The south-facing garden features a good-sized lawn and patio areas, creating a serene escape for relaxation and contemplation.

### **Property**

Detached Type:

**Bedrooms:** 

Floor Area: 1,431 ft<sup>2</sup> / 133 m<sup>2</sup>

Plot Area: 0.12 acres Year Built: 2012 **Council Tax:** Band E £2,523 **Annual Estimate: Title Number:** LAN136105