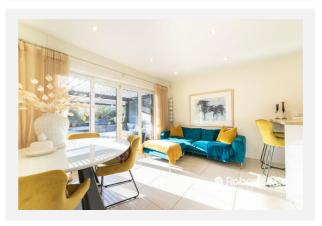

Designed for family living and entertainment, the family dining room, adjacent to the kitchen, opens up to a patio area through patio doors, providing a delightful space for all fresco dining with loved ones.