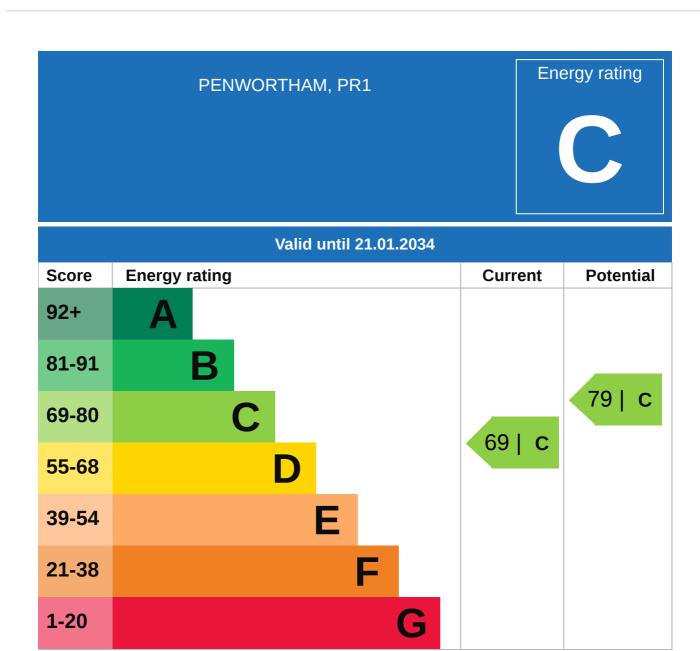

# **EPC - Additional Data**

### **Additional EPC Data**

**Property Type:** Detached house

Walls: Cavity wall, as built, insulated (assumed)

Walls Energy: Good

**Roof:** Pitched, 200 mm loft insulation

**Roof Energy:** Good

Window: Fully double glazed

Window Energy: Good

**Main Heating:** Boiler and radiators, mains gas

**Main Heating** 

**Energy:** 

Good

Main Heating

**Controls:** 

Programmer, room thermostat and TRVs

Main Heating

**Controls Energy:** 

Good

**Hot Water System:** From main system

**Hot Water Energy** 

**Efficiency:** 

Good

**Lighting:** Low energy lighting in all fixed outlets

**Lighting Energy:** Very good

Floors: Solid, limited insulation (assumed)

**Secondary Heating:** Room heaters, electric

**Total Floor Area:** 133 m<sup>2</sup>

|   |                                                                                                                       | Nursery | Primary                                                                                                                                                                                                                                                                                                                                                                                                                                                                                                                                                                                                                                                                                                                                                                                                                                                                                                                                                                                                                                                                                                                                                                                                                                                                                                                                                                                                                                                                                                                                                                                                                                                                                                                                                                                                                                                                                 | Secondary                   | College | Private |
|---|-----------------------------------------------------------------------------------------------------------------------|---------|-----------------------------------------------------------------------------------------------------------------------------------------------------------------------------------------------------------------------------------------------------------------------------------------------------------------------------------------------------------------------------------------------------------------------------------------------------------------------------------------------------------------------------------------------------------------------------------------------------------------------------------------------------------------------------------------------------------------------------------------------------------------------------------------------------------------------------------------------------------------------------------------------------------------------------------------------------------------------------------------------------------------------------------------------------------------------------------------------------------------------------------------------------------------------------------------------------------------------------------------------------------------------------------------------------------------------------------------------------------------------------------------------------------------------------------------------------------------------------------------------------------------------------------------------------------------------------------------------------------------------------------------------------------------------------------------------------------------------------------------------------------------------------------------------------------------------------------------------------------------------------------------|-----------------------------|---------|---------|
| 1 | Lostock Hall Moor Hey School Ofsted Rating: Good   Pupils: 110   Distance: 0.15                                       |         | $\checkmark$                                                                                                                                                                                                                                                                                                                                                                                                                                                                                                                                                                                                                                                                                                                                                                                                                                                                                                                                                                                                                                                                                                                                                                                                                                                                                                                                                                                                                                                                                                                                                                                                                                                                                                                                                                                                                                                                            | $\overline{\mathbf{v}}$     |         |         |
| 2 | Our Lady and St Gerard's Roman Catholic Primary School, Lostock Hall Ofsted Rating: Good   Pupils: 357   Distance:0.2 |         | igstyle igytyle igstyle igytyle igytyle igytyle igytyle igstyle igytyle igytyle igytyle igytyle igytyle igytyle igstyle igytyle |                             |         |         |
| 3 | Lostock Hall Community Primary School Ofsted Rating: Outstanding   Pupils: 425   Distance:0.43                        |         | <b>✓</b>                                                                                                                                                                                                                                                                                                                                                                                                                                                                                                                                                                                                                                                                                                                                                                                                                                                                                                                                                                                                                                                                                                                                                                                                                                                                                                                                                                                                                                                                                                                                                                                                                                                                                                                                                                                                                                                                                |                             |         |         |
| 4 | Lostock Hall Academy Ofsted Rating: Good   Pupils: 612   Distance:0.6                                                 |         |                                                                                                                                                                                                                                                                                                                                                                                                                                                                                                                                                                                                                                                                                                                                                                                                                                                                                                                                                                                                                                                                                                                                                                                                                                                                                                                                                                                                                                                                                                                                                                                                                                                                                                                                                                                                                                                                                         | $\overline{\hspace{0.1cm}}$ |         |         |
| 5 | Kingsfold Primary School Ofsted Rating: Good   Pupils: 120   Distance: 0.84                                           |         | $\checkmark$                                                                                                                                                                                                                                                                                                                                                                                                                                                                                                                                                                                                                                                                                                                                                                                                                                                                                                                                                                                                                                                                                                                                                                                                                                                                                                                                                                                                                                                                                                                                                                                                                                                                                                                                                                                                                                                                            |                             |         |         |
| 6 | Walton-le-Dale Community Primary School Ofsted Rating: Good   Pupils: 443   Distance:0.87                             |         | <b>▽</b>                                                                                                                                                                                                                                                                                                                                                                                                                                                                                                                                                                                                                                                                                                                                                                                                                                                                                                                                                                                                                                                                                                                                                                                                                                                                                                                                                                                                                                                                                                                                                                                                                                                                                                                                                                                                                                                                                |                             |         |         |
| 7 | Farington Moss St. Paul's C.E. Primary School Ofsted Rating: Good   Pupils: 194   Distance:0.89                       |         | $\checkmark$                                                                                                                                                                                                                                                                                                                                                                                                                                                                                                                                                                                                                                                                                                                                                                                                                                                                                                                                                                                                                                                                                                                                                                                                                                                                                                                                                                                                                                                                                                                                                                                                                                                                                                                                                                                                                                                                            |                             |         |         |
| 8 | St Mary Magdalen's Catholic Primary School Ofsted Rating: Good   Pupils: 206   Distance:1.02                          |         | $\checkmark$                                                                                                                                                                                                                                                                                                                                                                                                                                                                                                                                                                                                                                                                                                                                                                                                                                                                                                                                                                                                                                                                                                                                                                                                                                                                                                                                                                                                                                                                                                                                                                                                                                                                                                                                                                                                                                                                            |                             |         |         |