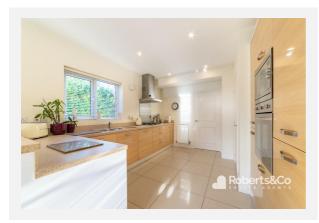

The kitchen is a dream for culinary enthusiasts, boasting a modern design and premium features. With a raised breakfast bar, exquisite worktops, and state-of-the-art appliances, including a fully integrated fridge/freezer, electric oven, and four-ring gas hob, this space is sure to inspire your gastronomic creations.