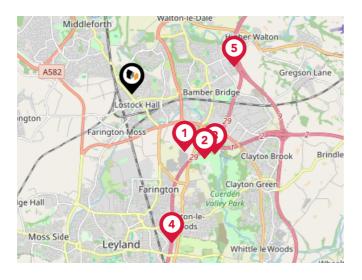

**Lighting Energy:** Very good

Floors: Solid, limited insulation (assumed)

**Secondary Heating:** Room heaters, electric

**Total Floor Area:** 133 m<sup>2</sup>

|   |                                                                                                                       | Nursery | Primary                                                                                                                                                                                                                                                                                                                                                                                                                                                                                                                                                                                                                                                                                                                                                                                                                                                                                                                                                                                                                                                                                                                                                                                                                                                                                                                                                                                                                                                                                                                                                                                                                                                                                                                                                                                                                                                                                 | Secondary                   | College | Private |
|---|-----------------------------------------------------------------------------------------------------------------------|---------|-----------------------------------------------------------------------------------------------------------------------------------------------------------------------------------------------------------------------------------------------------------------------------------------------------------------------------------------------------------------------------------------------------------------------------------------------------------------------------------------------------------------------------------------------------------------------------------------------------------------------------------------------------------------------------------------------------------------------------------------------------------------------------------------------------------------------------------------------------------------------------------------------------------------------------------------------------------------------------------------------------------------------------------------------------------------------------------------------------------------------------------------------------------------------------------------------------------------------------------------------------------------------------------------------------------------------------------------------------------------------------------------------------------------------------------------------------------------------------------------------------------------------------------------------------------------------------------------------------------------------------------------------------------------------------------------------------------------------------------------------------------------------------------------------------------------------------------------------------------------------------------------|-----------------------------|---------|---------|
| 1 | Lostock Hall Moor Hey School Ofsted Rating: Good   Pupils: 110   Distance: 0.15                                       |         | $\checkmark$                                                                                                                                                                                                                                                                                                                                                                                                                                                                                                                                                                                                                                                                                                                                                                                                                                                                                                                                                                                                                                                                                                                                                                                                                                                                                                                                                                                                                                                                                                                                                                                                                                                                                                                                                                                                                                                                            | $\overline{\mathbf{v}}$     |         |         |
| 2 | Our Lady and St Gerard's Roman Catholic Primary School, Lostock Hall Ofsted Rating: Good   Pupils: 357   Distance:0.2 |         | igstyle igytyle igstyle igytyle igytyle igytyle igytyle igstyle igytyle igytyle igytyle igytyle igytyle igytyle igstyle igytyle |                             |         |         |
| 3 | Lostock Hall Community Primary School Ofsted Rating: Outstanding   Pupils: 425   Distance:0.43                        |         | <b>✓</b>                                                                                                                                                                                                                                                                                                                                                                                                                                                                                                                                                                                                                                                                                                                                                                                                                                                                                                                                                                                                                                                                                                                                                                                                                                                                                                                                                                                                                                                                                                                                                                                                                                                                                                                                                                                                                                                                                |                             |         |         |
| 4 | Lostock Hall Academy Ofsted Rating: Good   Pupils: 612   Distance:0.6                                                 |         |                                                                                                                                                                                                                                                                                                                                                                                                                                                                                                                                                                                                                                                                                                                                                                                                                                                                                                                                                                                                                                                                                                                                                                                                                                                                                                                                                                                                                                                                                                                                                                                                                                                                                                                                                                                                                                                                                         | $\overline{\hspace{0.1cm}}$ |         |         |
| 5 | Kingsfold Primary School Ofsted Rating: Good   Pupils: 120   Distance: 0.84                                           |         | $\checkmark$                                                                                                                                                                                                                                                                                                                                                                                                                                                                                                                                                                                                                                                                                                                                                                                                                                                                                                                                                                                                                                                                                                                                                                                                                                                                                                                                                                                                                                                                                                                                                                                                                                                                                                                                                                                                                                                                            |                             |         |         |
| 6 | Walton-le-Dale Community Primary School Ofsted Rating: Good   Pupils: 443   Distance:0.87                             |         | <b>▽</b>                                                                                                                                                                                                                                                                                                                                                                                                                                                                                                                                                                                                                                                                                                                                                                                                                                                                                                                                                                                                                                                                                                                                                                                                                                                                                                                                                                                                                                                                                                                                                                                                                                                                                                                                                                                                                                                                                |                             |         |         |
| 7 | Farington Moss St. Paul's C.E. Primary School Ofsted Rating: Good   Pupils: 194   Distance:0.89                       |         | $\checkmark$                                                                                                                                                                                                                                                                                                                                                                                                                                                                                                                                                                                                                                                                                                                                                                                                                                                                                                                                                                                                                                                                                                                                                                                                                                                                                                                                                                                                                                                                                                                                                                                                                                                                                                                                                                                                                                                                            |                             |         |         |
| 8 | St Mary Magdalen's Catholic Primary School Ofsted Rating: Good   Pupils: 206   Distance:1.02                          |         | $\checkmark$                                                                                                                                                                                                                                                                                                                                                                                                                                                                                                                                                                                                                                                                                                                                                                                                                                                                                                                                                                                                                                                                                                                                                                                                                                                                                                                                                                                                                                                                                                                                                                                                                                                                                                                                                                                                                                                                            |                             |         |         |

|            |                                                                                                                 | Nursery | Primary      | Secondary               | College | Private |
|------------|-----------------------------------------------------------------------------------------------------------------|---------|--------------|-------------------------|---------|---------|
| 9          | Penwortham Middleforth Church of England Primary School Ofsted Rating: Good   Pupils: 208   Distance:1.03       |         | <b>✓</b>     |                         |         |         |
| 10         | Walton-le-Dale, St Leonard's Church of England Primary School Ofsted Rating: Good   Pupils: 275   Distance:1.21 |         | <b>✓</b>     |                         |         |         |
| <b>(1)</b> | Penwortham Broad Oak Primary School Ofsted Rating: Good   Pupils: 187   Distance:1.21                           |         | ✓            |                         |         |         |
| 12         | St Mary's and St Benedict's Roman Catholic Primary School<br>Ofsted Rating: Good   Pupils: 299   Distance:1.29  |         | $\checkmark$ |                         |         |         |
| 13         | Christ The King Catholic High School Ofsted Rating: Good   Pupils: 340   Distance:1.32                          |         |              | $\overline{\mathbf{v}}$ |         |         |
| 14         | Brownedge St Mary's Catholic High School Ofsted Rating: Good   Pupils: 732   Distance: 1.37                     |         |              | $\checkmark$            |         |         |
| 15)        | Frenchwood Community Primary School Ofsted Rating: Good   Pupils: 341   Distance: 1.44                          |         | $\checkmark$ |                         |         |         |
| 16)        | St Patrick's Roman Catholic Primary School, Walton-le-Dale Ofsted Rating: Good   Pupils: 186   Distance:1.5     |         | <b>✓</b>     |                         |         |         |