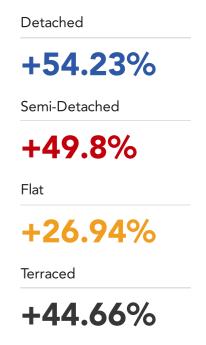

# **House Price Statistics**

## 10 Year History of Average House Prices by Property Type in PR1