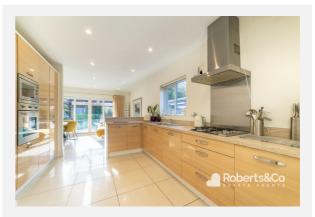

The kitchen is a dream for culinary enthusiasts, boasting a modern design and premium features. With a raised breakfast bar, exquisite worktops, and state-of-the-art appliances, including a fully integrated fridge/freezer, electric oven, and four-ring gas hob, this space is sure to inspire your gastronomic creations.