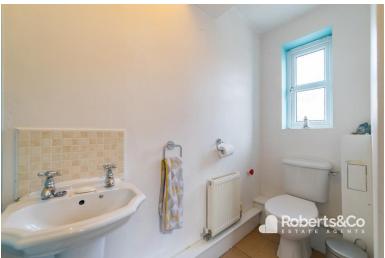

#### **BATHROOM**

6' 1" x 6' 1" (1.85m x 1.85m) \* UPVC double glazed window \* Bathtub \* WC \* Wash basin \* Linoleum to floor \* Extractor fan \* Ceiling light \* Radiator \*