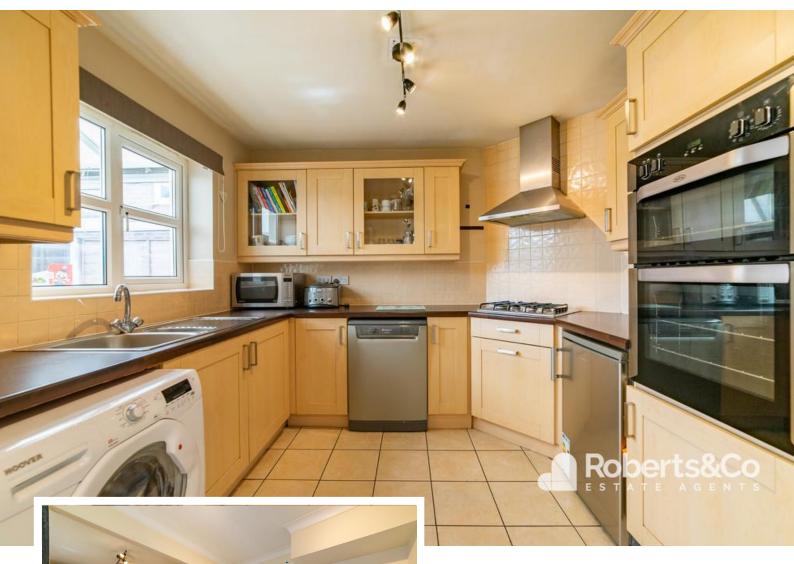

There is a modern fitted kitchen with plenty of space for all your appliances. A separate dining room,

somewhere for the family to sit, enjoy a meal and catch up on their day.

There is a conservatory at the back overlooking the garden and a handy downstairs WC off the entrance hall.

### KITCHEN

9' 7" x 7' 11" (2.92m x 2.41m) \* UPVC double glazed window \* Fitted wall and base cupboard units \* Contrasting work surface \* Integrated gas hob \* Integrated double electric oven/grill combi \* Extractor hood \* Space for under counter fridge freezer \* Space and plumbing for washing machine \* Additional space for dishwasher \* Tiles to flooring \* Ceiling lights \*