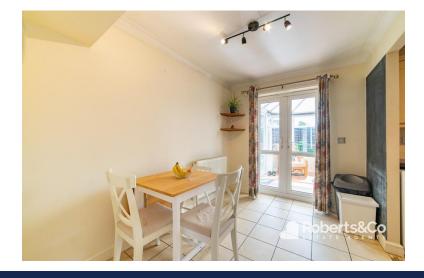

There is a modern fitted kitchen with plenty of space for all your appliances. A separate dining room,

somewhere for the family to sit, enjoy a meal and catch up on their day.

There is a conservatory at the back overlooking the garden and a handy downstairs WC off the entrance hall.

#### DINING ROOM

9' 8" x 7' 5" (2.95m x 2.26m) \* UPVC double doors opening to conservatory \* Ceiling light \* Tiled flooring \* Central heating radiator \* Open to kitchen \*