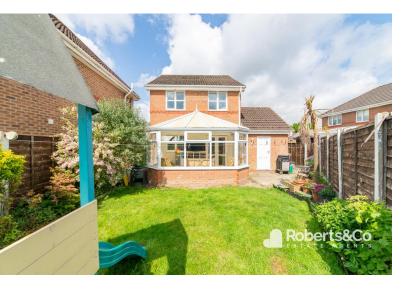

There is a modern fitted kitchen with plenty of space for all your appliances. A separate dining room,

somewhere for the family to sit, enjoy a meal and catch up on their day.

There is a conservatory at the back overlooking the garden and a handy downstairs WC off the entrance hall.

Upstairs you will find three good size bedrooms with bedroom one benefiting from an ensuite and built in storage. A modern family bathroom can also be found to the first floor.

Externally there is a flagged area to the front with a private driveway providing off road parking leading to the garage which has the added advantage of power and lighting. There is a good size private rear garden which is fenced enclosed and mainly laid to lawn but also boasts a lovely patio seating area.

## CONSERVATORY

9' 6" x 12' 10" (2.9m x 3.91m) \* UPVC double glazed windows and French doors \* Central heating radiator \* Ceiling light/fan \* Wood effect laminate to floor \*

#### OUTSIDE

\* Garden to front \* Driveway \* Private rear gardenmainly laid to lawn with mature shrub borders \*