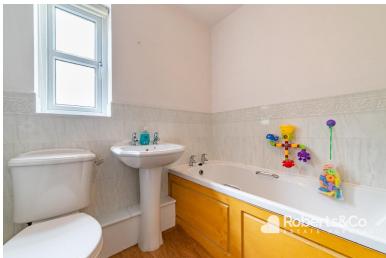

#### **BATHROOM**

6' 1" x 6' 1" (1.85m x 1.85m) \* UPVC double glazed window \* Bathtub \* WC \* Wash basin \* Linoleum to floor \* Extractor fan \* Ceiling light \* Radiator \*