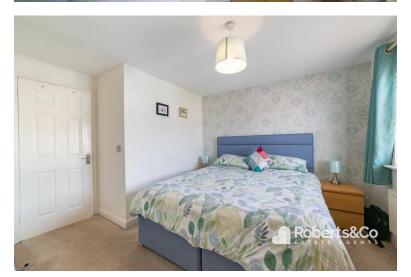

#### **BEDROOM ONE**

9' 9" x 10' 3" (2.97m x 3.12m) \* UPVC double glazed window \* Central heating radiator \* Ceiling light \* Carpet to floor \* Built in storage \*