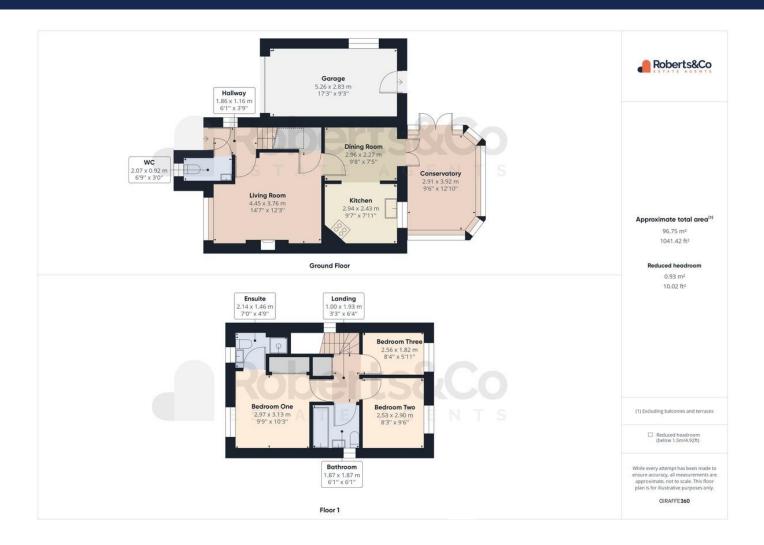

## **ENTRANCE HALL**

\* UPVC composite external door and UPVC double glazed window \* Central heating radiator \* Ceiling light \* Wood effect laminate to floor \*

## LIVING ROOM

14' 7" x 12' 3" (4.44m x 3.73m) \* UPVC window \* Gas fire \* Central heating radiator \* Ceiling light \* Carpet to floor \*

### KITCHEN

9' 7" x 7' 11" (2.92m x 2.41m) \* UPVC double glazed window \* Fitted wall and base cupboard units \* Contrasting work surface \* Integrated gas hob \* Integrated double electric oven/grill combi \* Extractor hood \* Space for under counter fridge freezer \* Space and plumbing for washing machine \* Additional space for dishwasher \* Tiles to flooring \* Ceiling lights \*

#### DINING ROOM

9' 8" x 7' 5" (2.95m x 2.26m) \* UPVC double doors opening to conservatory \* Ceiling light \* Tiled flooring \* Central heating radiator \* Open to kitchen \*

## CONSERVATORY

9' 6" x 12' 10" (2.9m x 3.91m) \* UPVC double glazed windows and French doors \* Central heating radiator \* Ceiling light/fan \* Wood effect laminate to floor \*

#### **GROUND FLOOR WC**

\* UPVC double glazed window \* WC \* Wash basin \* Tiles to floor \* Ceiling light \* Radiator \*

#### **BEDROOM ONE**

9' 9" x 10' 3" (2.97m x 3.12m) \* UPVC double glazed window \* Central heating radiator \* Ceiling light \* Carpet to floor \* Built in storage \*

#### **ENSUITE**

- \* UPVC double glazed window \* Shower cubicle \* WC

  \* Wash basin \* Tiles to floor \* Extractor fan \* Ceiling
- \* Wash basin \* Tiles to floor \* Extractor fan \* Ceiling light \* Radiator \*

#### **BEDROOM TWO**

8' 3" x 9' 6" (2.51m x 2.9m) \* UPVC double glazed window \* Central heating radiator \* Ceiling light \* Wood effect laminate to floor \*

#### **BEDROOM THREE**

8' 4" x 5' 11" (2.54m x 1.8m) \* UPVC double glazed window \* Central heating radiator \* Ceiling light \* Wood effect laminate to floor \*

#### **BATHROOM**

6' 1" x 6' 1" (1.85m x 1.85m) \* UPVC double glazed window \* Bathtub \* WC \* Wash basin \* Linoleum to floor \* Extractor fan \* Ceiling light \* Radiator \*

#### **GARAGE**

\* Up and over door to the front \* Power and electric \* UPVC double glazed window to the side \* External door opening to rear garden \*

We are informed this property is Council Tax Band  $\_$  For further information please check the Government Website