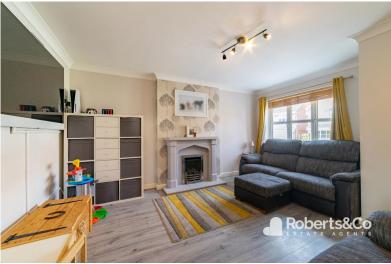

The home offers a spacious living room, fitted kitchen, dining room, 3 good sized bedrooms, family bathroom, ensuite and downstairs WC.

Pull up on the drive and head into the home.

To the front of the house a generous sized living room, with a large window, flooding the room with natural light.

## LIVING ROOM

14' 7" x 12' 3" (4.44m x 3.73m) \* UPVC window \* Gas fire \* Central heating radiator \* Ceiling light \* Carpet to floor \*