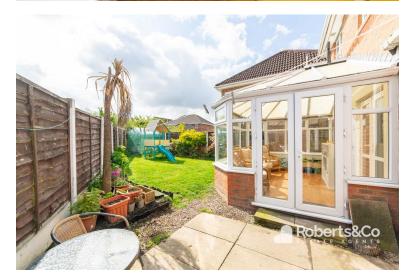

## CONSERVATORY

9' 6" x 12' 10" (2.9m x 3.91m) \* UPVC double glazed windows and French doors \* Central heating radiator \* Ceiling light/fan \* Wood effect laminate to floor \*

#### OUTSIDE

\* Garden to front \* Driveway \* Private rear gardenmainly laid to lawn with mature shrub borders \*