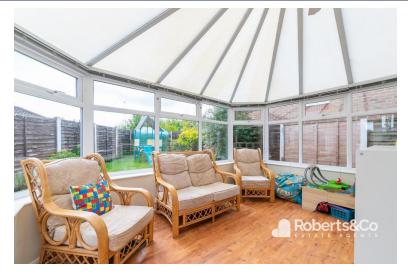

There is a modern fitted kitchen with plenty of space for all your appliances. A separate dining room,

somewhere for the family to sit, enjoy a meal and catch up on their day.

There is a conservatory at the back overlooking the garden and a handy downstairs WC off the entrance hall.

## CONSERVATORY

9' 6" x 12' 10" (2.9m x 3.91m) \* UPVC double glazed windows and French doors \* Central heating radiator \* Ceiling light/fan \* Wood effect laminate to floor \*