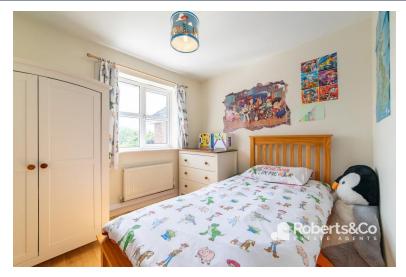

#### **BEDROOM ONE**

9' 9" x 10' 3" (2.97m x 3.12m) \* UPVC double glazed window \* Central heating radiator \* Ceiling light \* Carpet to floor \* Built in storage \*

#### **BEDROOM TWO**

8' 3" x 9' 6" (2.51m x 2.9m) \* UPVC double glazed window \* Central heating radiator \* Ceiling light \* Wood effect laminate to floor \*

#### **BEDROOM THREE**

8' 4" x 5' 11" (2.54m x 1.8m) \* UPVC double glazed window \* Central heating radiator \* Ceiling light \* Wood effect laminate to floor \*