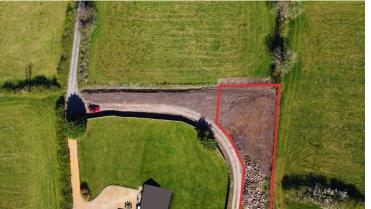

## Flag Lane Penwortham

- Exciting Development Land with Planning
- Outline Planning for a Detached Dwelling with Detached Garage
- Close to Motorway Links, Schools, and Amenities
- Tenure Freehold

For Sale £175,000

## Flag Lane, Penwortham

Connections to M6, M61 and M65 are approximately 9-minute drive away.

This really is a fabulous investment opportunity and there is a great deal to admire.

South Ribble Borough Council, granted planning permission on the 7th of February 2023 for erection of detached dwelling, associated access and detached garage/annexe (all matters reserved), in accordance with application reference number 07/2022/00870/OUT.