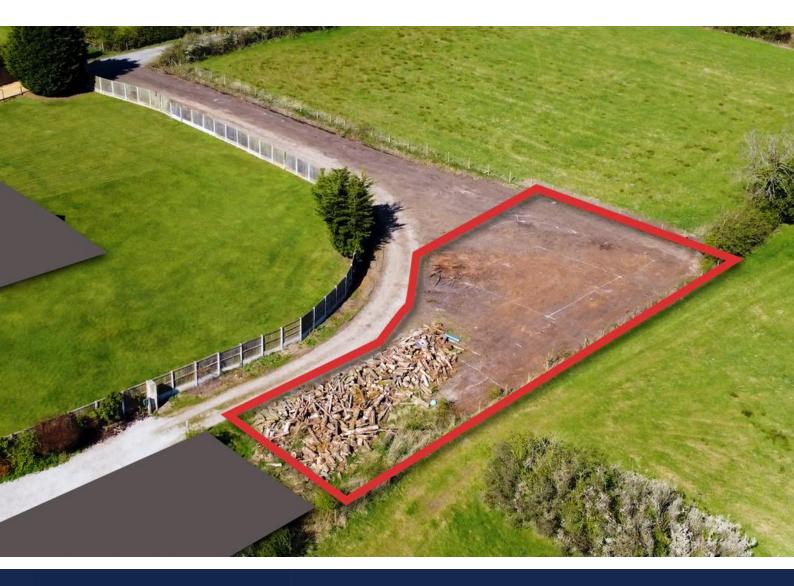

## Flag Lane Penwortham

- Exciting Development Land with Planning
- Outline Planning for a Detached Dwelling with Detached Garage
- Close to Motorway Links, Schools, and Amenities
- Tenure Freehold

For Sale £175,000

## Flag Lane, Penwortham

Connections to M6, M61 and M65 are approximately 9-minute drive away.

This really is a fabulous investment opportunity and there is a great deal to admire.

South Ribble Borough Council, granted planning permission on the 7th of February 2023 for erection of detached dwelling, associated access and detached garage/annexe (all matters reserved), in accordance with application reference number 07/2022/00870/OUT.