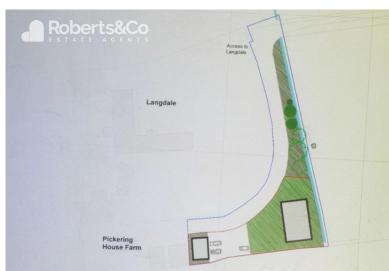

## Flag Lane, Penwortham

Connections to M6, M61 and M65 are approximately 9-minute drive away.

This really is a fabulous investment opportunity and there is a great deal to admire.

South Ribble Borough Council, granted planning permission on the 7th of February 2023 for erection of detached dwelling, associated access and detached garage/annexe (all matters reserved), in accordance with application reference number 07/2022/00870/OUT.