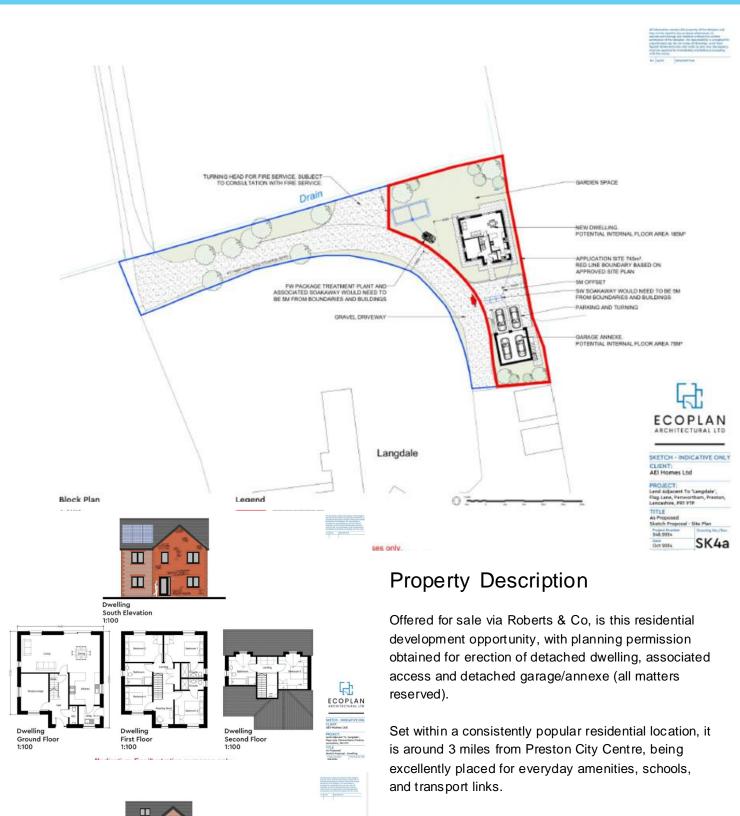

## Flag Lane, Penwortham

Connections to M6, M61 and M65 are approximately 9-minute drive away.

This really is a fabulous investment opportunity and there is a great deal to admire.

South Ribble Borough Council, granted planning permission on the 7th of February 2023 for erection of detached dwelling, associated access and detached garage/annexe (all matters reserved), in accordance with application reference number 07/2022/00870/OUT.