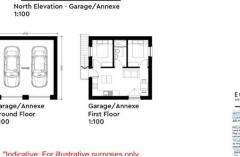

## Flag Lane, Penwortham

Connections to M6, M61 and M65 are approximately 9-minute drive away.

This really is a fabulous investment opportunity and there is a great deal to admire.

South Ribble Borough Council, granted planning permission on the 7th of February 2023 for erection of detached dwelling, associated access and detached garage/annexe (all matters reserved), in accordance with application reference number 07/2022/00870/OUT.