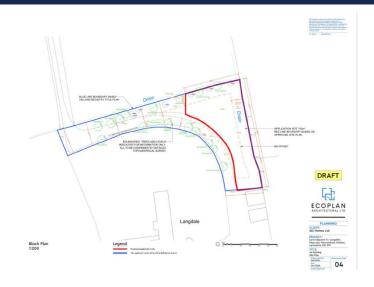

## Flag Lane, Penwortham

Connections to M6, M61 and M65 are approximately 9-minute drive away.

This really is a fabulous investment opportunity and there is a great deal to admire.

South Ribble Borough Council, granted planning permission on the 7th of February 2023 for erection of detached dwelling, associated access and detached garage/annexe (all matters reserved), in accordance with application reference number 07/2022/00870/OUT.