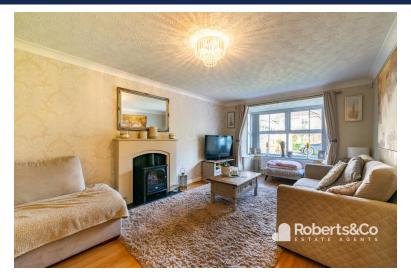

The living room, is bright and welcoming with its large window, inviting in plenty of natural light. Boasting a gas stove fire, adding warmth and a cosy ambiance in the cooler months. Complete with a TV aerial point, this space is designed for relaxation and entertainment, offering the perfect retreat to unwind and enjoy your favourite shows.