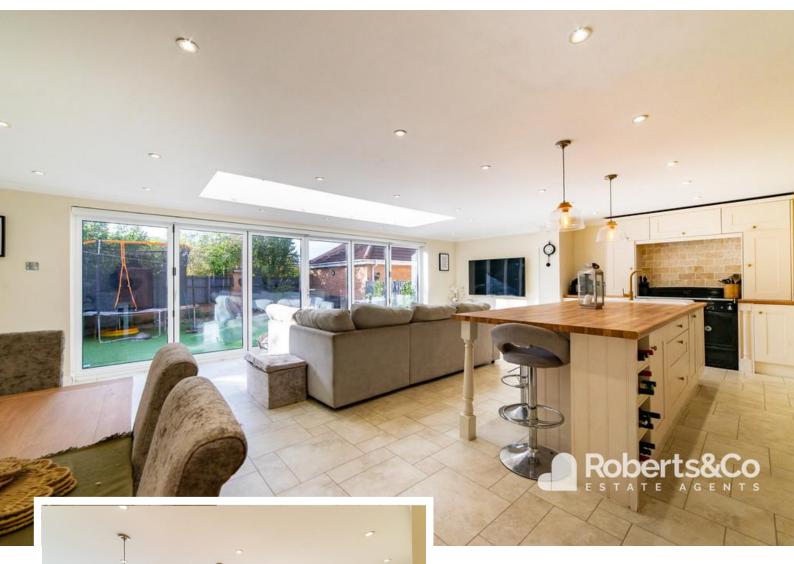

The fitted kitchen is a culinary enthusiast's dream, featuring top-of-the-line integrated appliances such as a dishwasher, fridge and freezer, gas range cooker ensuring seamless cooking experiences. The wooden worktops exude sophistication, while the large island with a one and a half sink becomes a focal point for both meal preparation and social gatherings. Storage is abundant, with pan drawers, and wine rack. The space is beautifully illuminated with pendant lights above the island, spotlights, and lantern roof, filling the kitchen with natural light.

The kitchen seamlessly transitions into the dining and living area, creating a spacious and inviting open-plan environment. This large, light-filled space accommodates a 6-seater dining table, a comfortable seating area complete with a generous corner sofa, making it a true hub for family activities and entertaining guests.

OPEN PORCH

**HALLWAY** 

WC

LIVING ROOM
20' 6" x 10' 11" (6.25m x 3.33m)
FAMILY DINING KITCHEN
21' 2" x 26' 4" (6.45m x 8.03m)
UTILITY ROOM
5' 2" x 7' 4" (1.57m x 2.24m)
LANDING

BEDROOM ONE
12' 7" x 7' 10" (3.84m x 2.39m)
DRESSING AREA
9' 3" x 7' 10" (2.82m x 2.39m)
ENSUITE BATHROOM
7' 4" x 7' 8" (2.24m x 2.34m)
BEDROOM TWO
12' 1" x 11' 2" (3.68m x 3.4m)
ENSUITE