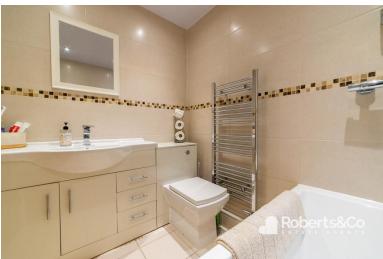

The family bathroom is a true haven of relaxation, featuring a sumptuous jacuzzi bath with a shower over, a tastefully integrated wash basin set into a two-drawer unit, and a modern WC. Stylish wall tiling complements the bathroom's aesthetic, while a heated chrome towel rail adds a touch of luxury.