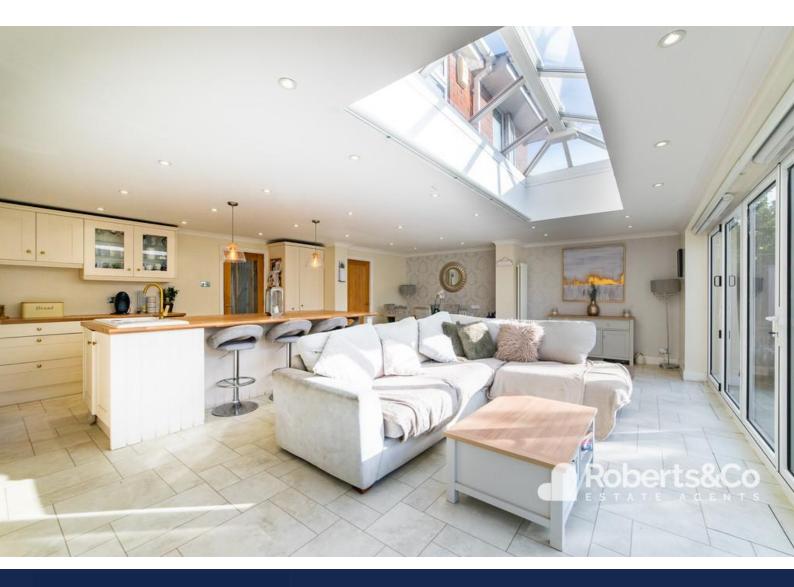

The fitted kitchen is a culinary enthusiast's dream, featuring top-of-the-line integrated appliances such as a dishwasher, fridge and freezer, gas range cooker ensuring seamless cooking experiences. The wooden worktops exude sophistication, while the large island with a one and a half sink becomes a focal point for both meal preparation and social gatherings. Storage is abundant, with pan drawers, and wine rack. The space is beautifully illuminated with pendant lights above the island, spotlights, and lantern roof, filling the kitchen with natural light.

The kitchen seamlessly transitions into the dining and living area, creating a spacious and inviting open-plan environment. This large, light-filled space accommodates a 6-seater dining table, a comfortable seating area complete with a generous corner sofa, making it a true hub for family activities and entertaining guests.

OPEN PORCH

**HALLWAY** 

WC

LIVING ROOM
20' 6" x 10' 11" (6.25m x 3.33m)
FAMILY DINING KITCHEN
21' 2" x 26' 4" (6.45m x 8.03m)
UTILITY ROOM
5' 2" x 7' 4" (1.57m x 2.24m)
LANDING

BEDROOM ONE
12' 7" x 7' 10" (3.84m x 2.39m)
DRESSING AREA
9' 3" x 7' 10" (2.82m x 2.39m)
ENSUITE BATHROOM
7' 4" x 7' 8" (2.24m x 2.34m)
BEDROOM TWO
12' 1" x 11' 2" (3.68m x 3.4m)
ENSUITE