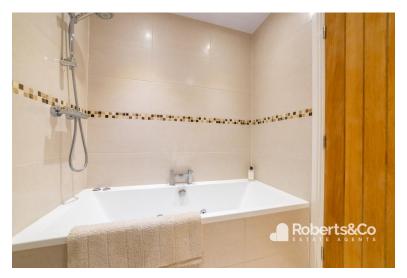

The family bathroom is a true haven of relaxation, featuring a sumptuous jacuzzi bath with a shower over, a tastefully integrated wash basin set into a two-drawer unit, and a modern WC. Stylish wall tiling complements the bathroom's aesthetic, while a heated chrome towel rail adds a touch of luxury.