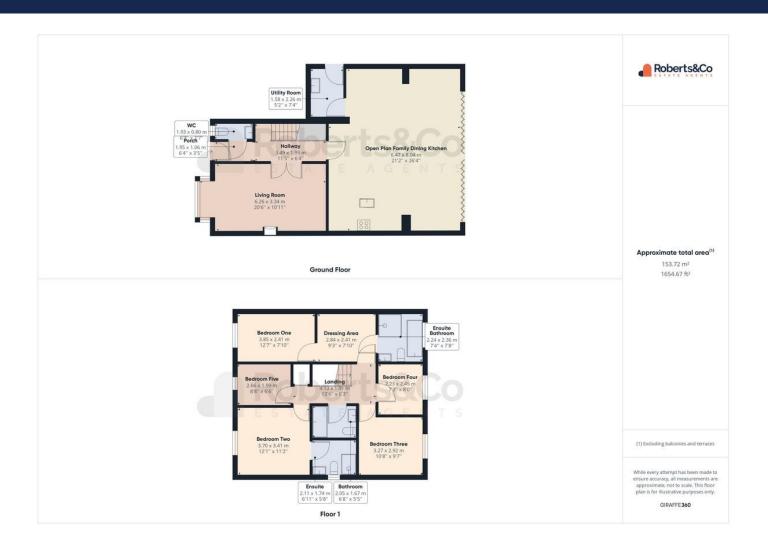

OPEN PORCH

**HALLWAY** 

WC

LIVING ROOM
20' 6" x 10' 11" (6.25m x 3.33m)
FAMILY DINING KITCHEN
21' 2" x 26' 4" (6.45m x 8.03m)
UTILITY ROOM
5' 2" x 7' 4" (1.57m x 2.24m)
LANDING

BEDROOM ONE
12' 7" x 7' 10" (3.84m x 2.39m)
DRESSING AREA
9' 3" x 7' 10" (2.82m x 2.39m)
ENSUITE BATHROOM
7' 4" x 7' 8" (2.24m x 2.34m)
BEDROOM TWO
12' 1" x 11' 2" (3.68m x 3.4m)
ENSUITE

BEDROOM THREE 10' 8" x 9' 7" (3.25m x 2.92m) BEDROOM FOUR 7' 3" x 8' 0" (2.21m x 2.44m) BEDROOM FIVE 8' 8" x 6' 6" (2.64m x 1.98m) BATHROOM 6' 8" x 5' 5" (2.03m x 1.65m) OUTSIDE

GARAGE

We are informed this property is Council Tax Band E For further information please check the Government Website