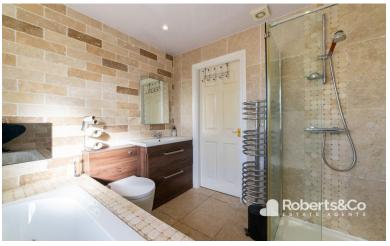

The family bathroom is a true haven of relaxation, featuring a sumptuous jacuzzi bath with a shower over, a tastefully integrated wash basin set into a two-drawer unit, and a modern WC. Stylish wall tiling complements the bathroom's aesthetic, while a heated chrome towel rail adds a touch of luxury.