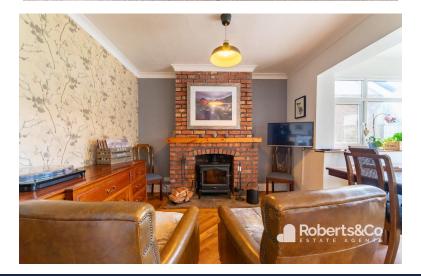

The front living room basks in natural daylight, thanks to the large bay window, and a soft neutral colour

palette keeps the space feeling bright and airy. A feature fireplace with a multi fuel burner steals the show and you won't want to stray far from its warming glow on a cold winter's evening.

#### LIVING ROOM

12' 4" x 13' 1" (3.76m x 3.99m) \* UPVC double glazed box bay window \* Ceiling light \* Ceiling rose \* Coving \* Carpet flooring \* Central heating radiator \* Multi fuel stove \*

# DINING KITCHEN

\* 2 UPVC double glazed windows \* UPVC patio doors opening to rear garden \* 3 Ceiling lights \* Ceiling spot lights \* Feature exposed brick fire place with multi fuel stove \* Karndean flooring \* Central heating radiator \*