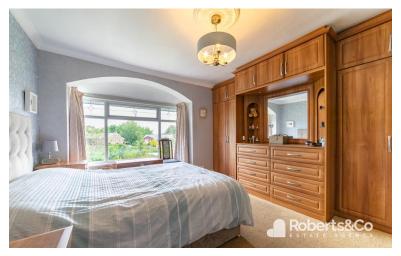

### **BEDROOM ONE**

15' 3" x 13' 3" (4.65m x 4.04m) \* UPVC double glazed box bay window \* Ceiling light \* Ceiling rose \* Coving \* Carpet flooring \* Feature central heating radiator \* Range of built in bedroom furniture \*