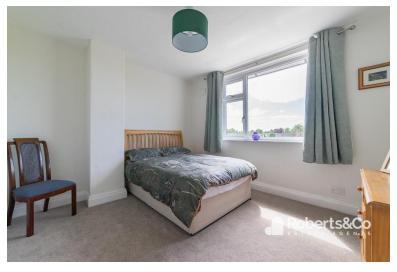

#### **BEDROOM TWO**

10' 11" x 12' 2" (3.33m x 3.71m) \* UPVC double glazed window \* Ceiling light \* Carpet flooring \* Central heating radiator \*