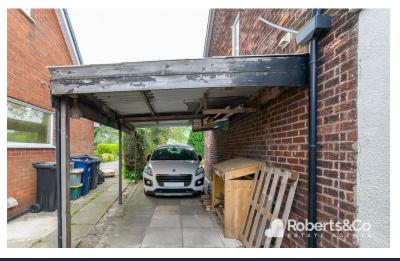

#### OUTSIDE

\* Front garden- laid to lawn with mature trees and shrub borders \* Driveway parking for 4/5 cars \* Car port to side \* Garage \* Enclosed rear garden- laid to lawn with large patio- Indian stone paving \*