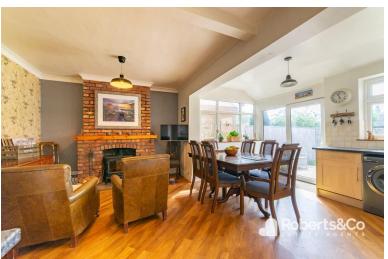

There's a further fireplace in the second reception room, currently set up as a sitting room. Enjoy classy dining here or create a separate snug to simply lounge around. Whichever you choose, it promises quality family time.

# OPEN PLAN FAMILY DINING KITCHEN 18' 7" x 17' 1" (5.66m x 5.21m) SITTING AREA

\* Wood effect flooring \* Ceiling light \* Wood burning stove \* Open to Dining kitchen \*

# DINING KITCHEN

\* 2 UPVC double glazed windows \* UPVC patio doors opening to rear garden \* 3 Ceiling lights \* Ceiling spot lights \* Feature exposed brick fire place with multi fuel stove \* Karndean flooring \* Central heating radiator \*