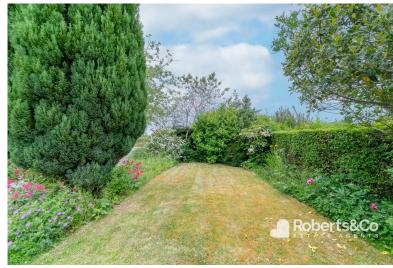

The rear garden is the perfect spot for enjoying alfresco dining and soaking in those afternoon rays.

#### OUTSIDE

\* Front garden- laid to lawn with mature trees and shrub borders \* Driveway parking for 4/5 cars \* Car port to side \* Garage \* Enclosed rear garden- laid to lawn with large patio- Indian stone paving \*