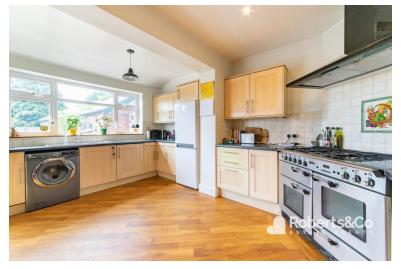

Then through to the kitchen. A range of wall and base units, incorporating a fabulous sized Range Master cooker, great for any budding chef.

Upstairs there are three bedrooms and modern fitted family bathroom.

# OPEN PLAN FAMILY DINING KITCHEN 18' 7" x 17' 1" (5.66m x 5.21m) SITTING AREA

\* Wood effect flooring \* Ceiling light \* Wood burning stove \* Open to Dining kitchen \*

# DINING KITCHEN

\* 2 UPVC double glazed windows \* UPVC patio doors opening to rear garden \* 3 Ceiling lights \* Ceiling spot lights \* Feature exposed brick fire place with multi fuel stove \* Karndean flooring \* Central heating radiator \*

Range of wall and base units \* Space for tall fridge freezer \* Space and plumbing for washing machine \* Extractor hood \* Range Master cooker- with gas rings and electric oven and grill \*Integrated dishwasher \*