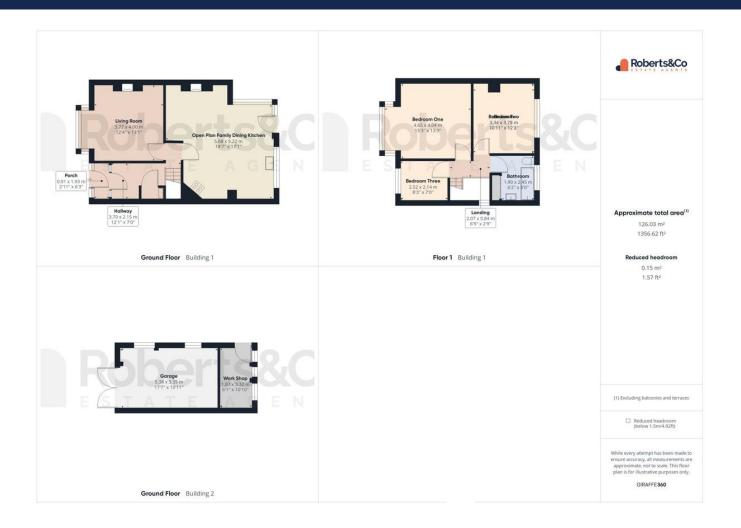

#### LIVING ROOM

12' 4" x 13' 1" (3.76m x 3.99m) \* UPVC double glazed box bay window \* Ceiling light \* Ceiling rose \* Coving \* Carpet flooring \* Central heating radiator \* Multi fuel stove \*

# OPEN PLAN FAMILY DINING KITCHEN 18' 7" x 17' 1" (5.66m x 5.21m) SITTING AREA

\* Wood effect flooring \* Ceiling light \* Wood burning stove \* Open to Dining kitchen \*

# DINING KITCHEN

\* 2 UPVC double glazed windows \* UPVC patio doors opening to rear garden \* 3 Ceiling lights \* Ceiling spot lights \* Feature exposed brick fire place with multi fuel stove \* Karndean flooring \* Central heating radiator \*

### **BEDROOM ONE**

15' 3" x 13' 3" (4.65m x 4.04m) \* UPVC double glazed box bay window \* Ceiling light \* Ceiling rose \* Coving \* Carpet flooring \* Feature central heating radiator \* Range of built in bedroom furniture \*

#### **BEDROOM TWO**

10' 11" x 12' 2" (3.33m x 3.71m) \* UPVC double glazed window \* Ceiling light \* Carpet flooring \* Central heating radiator \*

#### BEDROOM THREE

8' 3" x 7' 0" (2.51m x 2.13m) \* UPVC double glazed window \* Ceiling light \* Carpet flooring \* Central heating radiator \*

## FAMILY BATHROOM

6' 2" x 8' 0" (1.88m x 2.44m) \* UPVC double glazed frosted window \* Ceiling spot lights \* Fully tiled walls and flooring \* Central heating towel radiator \* Bath with overhead shower \* Pedestal sink \* WC \* Built in storage cupboards \* Under floor heating \* Fitted cupboard housing boiler \* Loft access \*

# DETACHED GARAGE

17' 7" x 10' 11" (5.36m x 3.33m) \* Wooden double doors to front \* Wooden windows and door to back and side \* Power and lighting \* Workshop to the rear \*

## WORK SHOP

6' 1" x 10' 10" (1.85m x 3.3m)

We are informed this property is Council Tax Band C For further information please check the Government Website

Whilst we believe the data within these statements to be accurate, any person(s) intending to place an offer and/or purchase the property should satisfy themselves by inspection in person or by a third party as to the validity and accuracy.