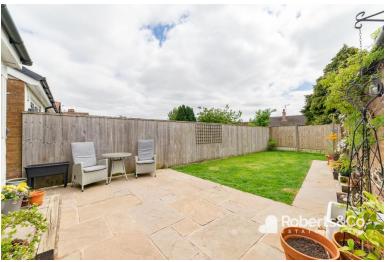

The rear garden is the perfect spot for enjoying alfresco dining and soaking in those afternoon rays.

#### OUTSIDE

\* Front garden- laid to lawn with mature trees and shrub borders \* Driveway parking for 4/5 cars \* Car port to side \* Garage \* Enclosed rear garden- laid to lawn with large patio- Indian stone paving \*