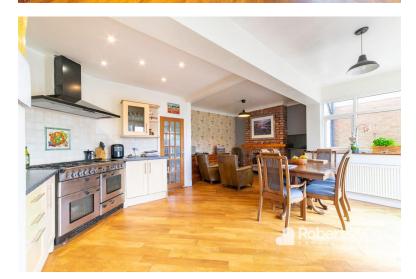

# OPEN PLAN FAMILY DINING KITCHEN 18' 7" x 17' 1" (5.66m x 5.21m) SITTING AREA

\* Wood effect flooring \* Ceiling light \* Wood burning stove \* Open to Dining kitchen \*

# DINING KITCHEN

\* 2 UPVC double glazed windows \* UPVC patio doors opening to rear garden \* 3 Ceiling lights \* Ceiling spot lights \* Feature exposed brick fire place with multi fuel stove \* Karndean flooring \* Central heating radiator \*

Range of wall and base units \* Space for tall fridge freezer \* Space and plumbing for washing machine \* Extractor hood \* Range Master cooker- with gas rings and electric oven and grill \*Integrated dishwasher \*