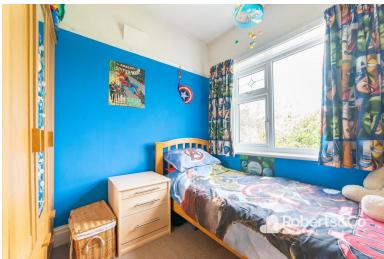

#### BEDROOM THREE

8' 3" x 7' 0" (2.51m x 2.13m) \* UPVC double glazed window \* Ceiling light \* Carpet flooring \* Central heating radiator \*