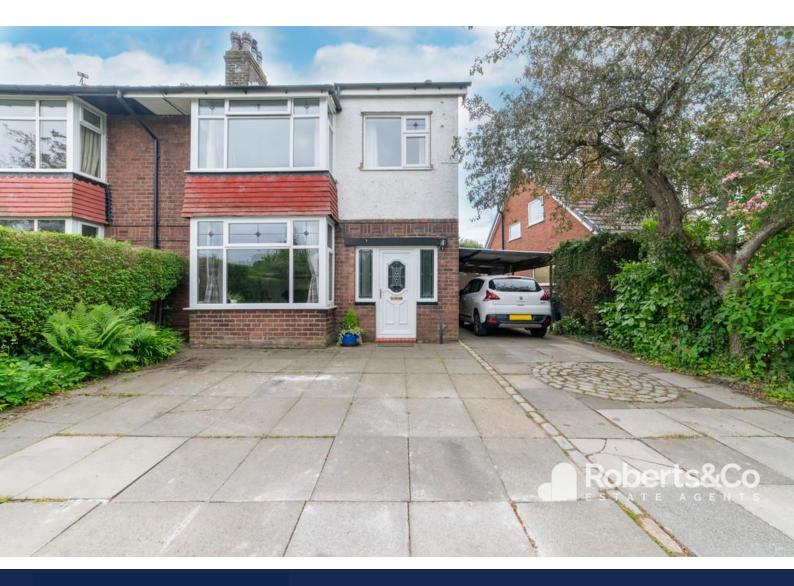

Set back from the road sits this 1930's extended home

Pull into the incredibly spacious driveway and you'll find plenty of parking for all the family, as well as guests.

Step inside and the lovely entrance hall welcomes you with space and with light. Drop your shoulders and relax - you're home. Neatly tucked under the stairs is a downstairs storage cupboard.

#### OUTSIDE

\* Front garden- laid to lawn with mature trees and shrub borders \* Driveway parking for 4/5 cars \* Car port to side \* Garage \* Enclosed rear garden- laid to lawn with large patio- Indian stone paving \*