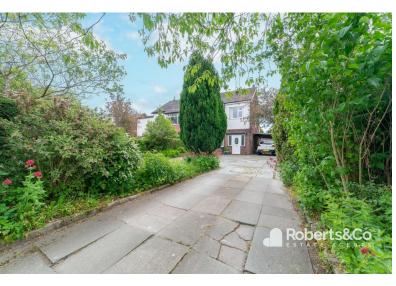

Set back from the road sits this 1930's extended home

Pull into the incredibly spacious driveway and you'll find plenty of parking for all the family, as well as guests.

Step inside and the lovely entrance hall welcomes you with space and with light. Drop your shoulders and relax - you're home. Neatly tucked under the stairs is a downstairs storage cupboard.

#### OUTSIDE

\* Front garden- laid to lawn with mature trees and shrub borders \* Driveway parking for 4/5 cars \* Car port to side \* Garage \* Enclosed rear garden- laid to lawn with large patio- Indian stone paving \*