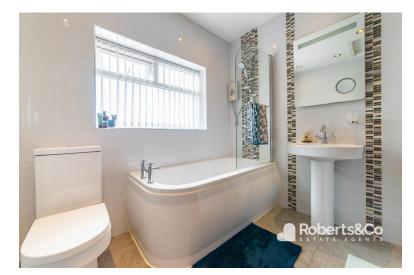

## FAMILY BATHROOM

6' 2" x 8' 0" (1.88m x 2.44m) \* UPVC double glazed frosted window \* Ceiling spot lights \* Fully tiled walls and flooring \* Central heating towel radiator \* Bath with overhead shower \* Pedestal sink \* WC \* Built in storage cupboards \* Under floor heating \* Fitted cupboard housing boiler \* Loft access \*