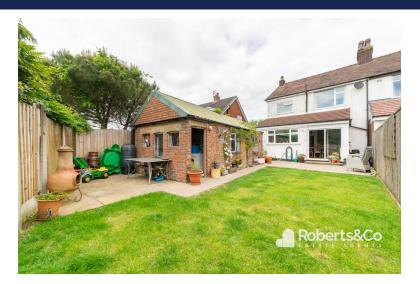

The rear garden is the perfect spot for enjoying alfresco dining and soaking in those afternoon rays.

#### OUTSIDE

\* Front garden- laid to lawn with mature trees and shrub borders \* Driveway parking for 4/5 cars \* Car port to side \* Garage \* Enclosed rear garden- laid to lawn with large patio- Indian stone paving \*