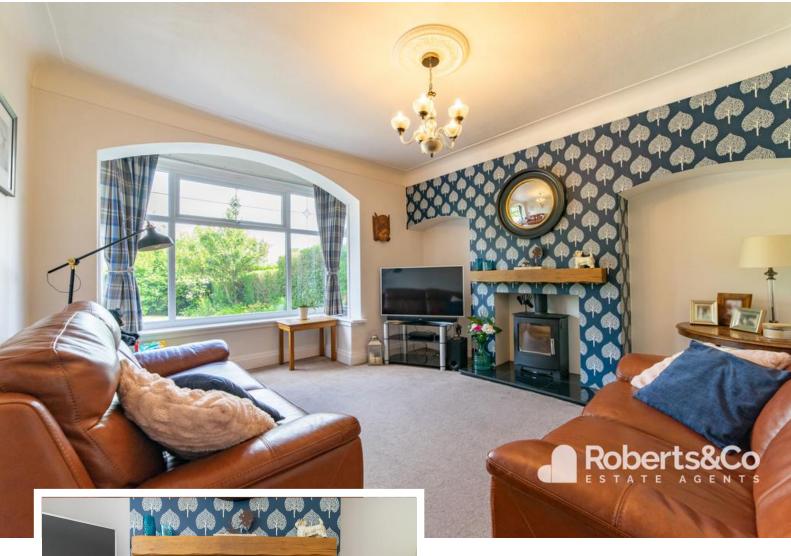

The front living room basks in natural daylight, thanks to the large bay window, and a soft neutral colour

palette keeps the space feeling bright and airy. A feature fireplace with a multi fuel burner steals the show and you won't want to stray far from its warming glow on a cold winter's evening.

#### LIVING ROOM

12' 4" x 13' 1" (3.76m x 3.99m) \* UPVC double glazed box bay window \* Ceiling light \* Ceiling rose \* Coving \* Carpet flooring \* Central heating radiator \* Multi fuel stove \*