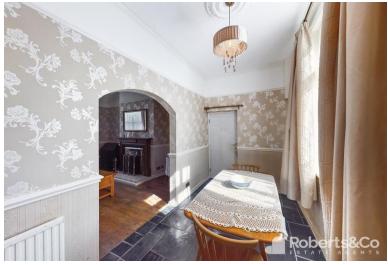

The kitchen is the heart of the home, with a breakfast dining room leading from it, this could be opened up into a fabulous open plan kitchen/dining room, which is perfect for the whole family to be together.

# BREAKFAST/ DINING ROOM

13' x 6' 4" (3.96m x 1.93m) \* Composite external door \* Single glazed wooden window \* Tiled flooring \* Central heating radiator \* Ceiling light \* Ceiling rose and coving \*