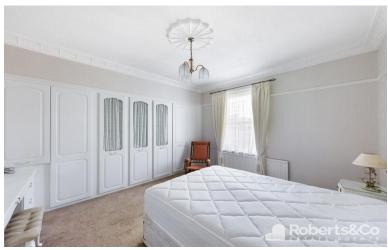

# BEDROOM ONE

13' 1" x 11' 4" (3.99m x 3.45m) \* UPVC double glazed slash style window \* Carpet flooring \* Central heating radiator \* Ceiling rose and coving \* Range of fitted bedroom furniture \* Ceiling light \*

# **BEDROOM TWO**

12' 7"  $\times$  9' 9" (3.84m  $\times$  2.97m) \* Wooden single glazed slash style window \* Carpet flooring \* Central heating radiator \* Coving \* Range of fitted bedroom furniture \* Ceiling and wall light \*

### BEDROOM THREE

12' 1" x 9' 8" (3.68m x 2.95m) \* Wooden single glazed slash style window \* Carpet flooring \* Central heating radiator \* Range of fitted wardrobes \* Ceiling light \*

# **BEDROOM FOUR**

13' x 6' 7" (3.96m x 2.01m) \* Wooden single glazed slash style window \* Carpet flooring \* Central heating radiator \* Ceiling light \*