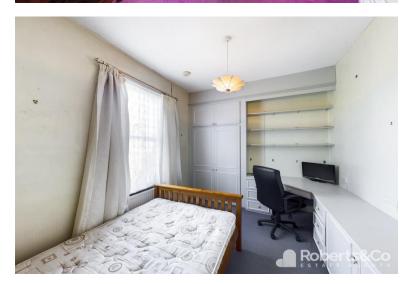

# BEDROOM ONE

13' 1" x 11' 4" (3.99m x 3.45m) \* UPVC double glazed slash style window \* Carpet flooring \* Central heating radiator \* Ceiling rose and coving \* Range of fitted bedroom furniture \* Ceiling light \*

# **BEDROOM TWO**

12' 7"  $\times$  9' 9" (3.84m  $\times$  2.97m) \* Wooden single glazed slash style window \* Carpet flooring \* Central heating radiator \* Coving \* Range of fitted bedroom furniture \* Ceiling and wall light \*

### BEDROOM THREE

12' 1" x 9' 8" (3.68m x 2.95m) \* Wooden single glazed slash style window \* Carpet flooring \* Central heating radiator \* Range of fitted wardrobes \* Ceiling light \*

# **BEDROOM FOUR**

13' x 6' 7" (3.96m x 2.01m) \* Wooden single glazed slash style window \* Carpet flooring \* Central heating radiator \* Ceiling light \*