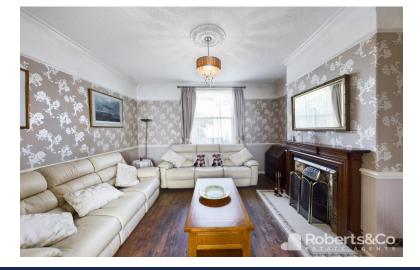

The first room you come to, is the large living room at the front of the house. It is flooded with light from the large window.

There is an original fireplace and plenty of space for the room to be a TV room, a study or a playroom. There are also two further reception rooms. The versatility of each room is one of the great features about the property.

# RECEPTION ONE

15' 5" x 14' 1" (4.7m x 4.29m) \* Wooden single glazed bay window \* Carpet flooring \* Central heating radiator \* Ceiling rose and coving \* Picture rose Ceiling light \* Fire place- marble back and hearth gas fire \*

# RECEPTION TWO

13' 2" x 15' 11" (4.01m x 4.85m) \* Wooden single glazed bay stain glass windows \* Wood effect laminate flooring \* Central heating radiator \* Ceiling rose and coving \* Ceiling light \* Fire place with tiled back gas fire \* Built in storage in alcoves \* Under stairs cloaks area \*