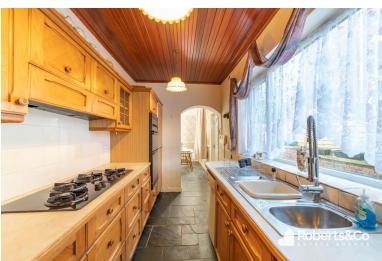

The kitchen is the heart of the home, with a breakfast dining room leading from it, this could be opened up into a fabulous open plan kitchen/dining room, which is perfect for the whole family to be together.

# KITCHEN

13' x 6' 7" (3.96m x 2.01m) \* UPVC double glazed window \* Tiled flooring \* Ceiling light \* Range of wall and base units \* Space for dishwasher \* Integrated gas hob \* Integrated double electric oven \* Integrated fridge freezer \* Through to dining room \*