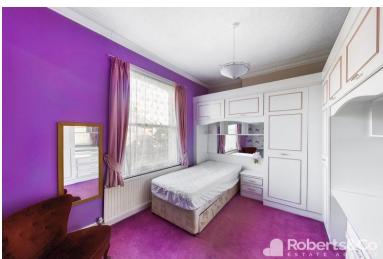

# BEDROOM ONE

13' 1" x 11' 4" (3.99m x 3.45m) \* UPVC double glazed slash style window \* Carpet flooring \* Central heating radiator \* Ceiling rose and coving \* Range of fitted bedroom furniture \* Ceiling light \*

# **BEDROOM TWO**

12' 7"  $\times$  9' 9" (3.84m  $\times$  2.97m) \* Wooden single glazed slash style window \* Carpet flooring \* Central heating radiator \* Coving \* Range of fitted bedroom furniture \* Ceiling and wall light \*

### BEDROOM THREE

12' 1" x 9' 8" (3.68m x 2.95m) \* Wooden single glazed slash style window \* Carpet flooring \* Central heating radiator \* Range of fitted wardrobes \* Ceiling light \*

# **BEDROOM FOUR**

13' x 6' 7" (3.96m x 2.01m) \* Wooden single glazed slash style window \* Carpet flooring \* Central heating radiator \* Ceiling light \*