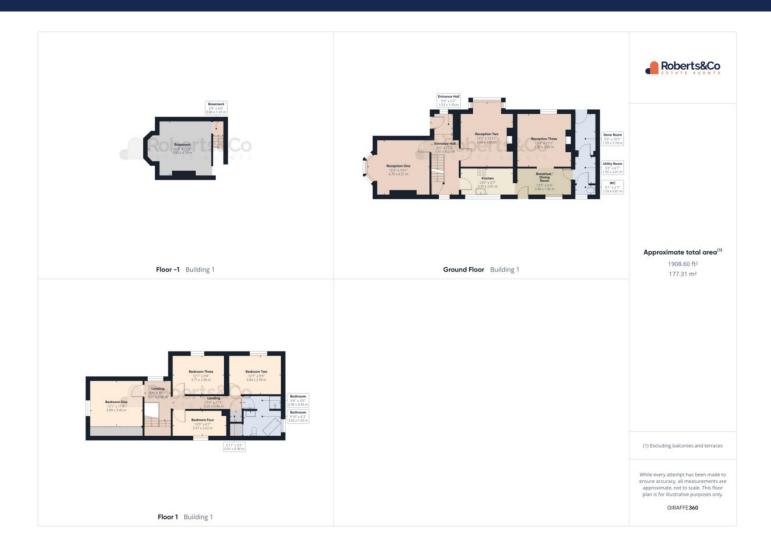

### ENTRANCE HALL

\* Original front door \* 2 Wooden single glazed windows \* Original ornate tiled flooring \* Ceiling light \* Central heating radiator \* Stairs to first floor \* Under stairs- access to basement \*

# RECEPTION ONE

15' 5" x 14' 1" (4.7m x 4.29m) \* Wooden single glazed bay window \* Carpet flooring \* Central heating radiator \* Ceiling rose and coving \* Picture rose Ceiling light \* Fire place- marble back and hearth gas fire \*

# RECEPTION TWO

13' 2" x 15' 11" (4.01m x 4.85m) \* Wooden single glazed bay stain glass windows \* Wood effect laminate flooring \* Central heating radiator \* Ceiling rose and coving \* Ceiling light \* Fire place with tiled back gas fire \* Built in storage in alcoves \* Under stairs cloaks area \*

# KITCHEN

13' x 6' 7" (3.96m x 2.01m) \* UPVC double glazed window \* Tiled flooring \* Ceiling light \* Range of wall and base units \* Space for dishwasher \* Integrated gas hob \* Integrated double electric oven \* Integrated fridge freezer \* Through to dining room \*

# BREAKFAST/ DINING ROOM

13' x 6' 4" (3.96m x 1.93m) \* Composite external door \* Single glazed wooden window \* Tiled flooring \* Central heating radiator \* Ceiling light \* Ceiling rose and coving \*

# RECEPTION THREE

13' 1" x 13' 1" (3.99m x 3.99m) \* Wooden single glazed slash style window \* Wood effect laminate flooring \* Central heating radiator \* Ceiling rose and coving \* Dado rail \* Ceiling light \* Cast iron gas fire \* TV point \*

# WC

\* UPVC double glazed window \* Vinyl flooring \* WC \* Ceiling light \*

# UTILITY ROOM

\* Sun light \* Ceiling light \* Space for washing machine and dryer \*

### STORE ROOM

\* UPVC door \* Sky light \* Ceiling light \* Radiator \*

### LANDING

\* Wooden single glazed slash style window \* Carpet flooring \* Central heating radiator \* Coving \* Ceiling light \* Storage cupboard \*

# BEDROOM ONE

13' 1" x 11' 4" (3.99m x 3.45m) \* UPVC double glazed slash style window \* Carpet flooring \* Central heating radiator \* Ceiling rose and coving \* Range of fitted bedroom furniture \* Ceiling light \*

# **BEDROOM TWO**

12' 7"  $\times$  9' 9" (3.84m  $\times$  2.97m) \* Wooden single glazed slash style window \* Carpet flooring \* Central heating radiator \* Coving \* Range of fitted bedroom furniture \* Ceiling and wall light \*

### BEDROOM THREE

12' 1" x 9' 8" (3.68m x 2.95m) \* Wooden single glazed slash style window \* Carpet flooring \* Central heating radiator \* Range of fitted wardrobes \* Ceiling light \*

# **BEDROOM FOUR**

13' x 6' 7" (3.96m x 2.01m) \* Wooden single glazed slash style window \* Carpet flooring \* Central heating radiator \* Ceiling light \*

# **BATHROOM**

9' 10" x 9' 3" (3m x 2.82m) \* UPVC double glazed window \* Carpet flooring \* Central heating radiator \* Corner bath \* WC \* Shower cubicle \* Wash hand basin vanity unit \* Ceiling light \* Built in storage cupboards- housing boiler \*

# **BASEMENT**

15' 9" x 13' 8" (4.8m x 4.17m) \* Lighting and power \*

We are informed this property is Council Tax Band D For further information please check the Government Website

Whilst we believe the data within these statements to be accurate, any person(s) intending to place an offer and/or purchase the property should satisfy