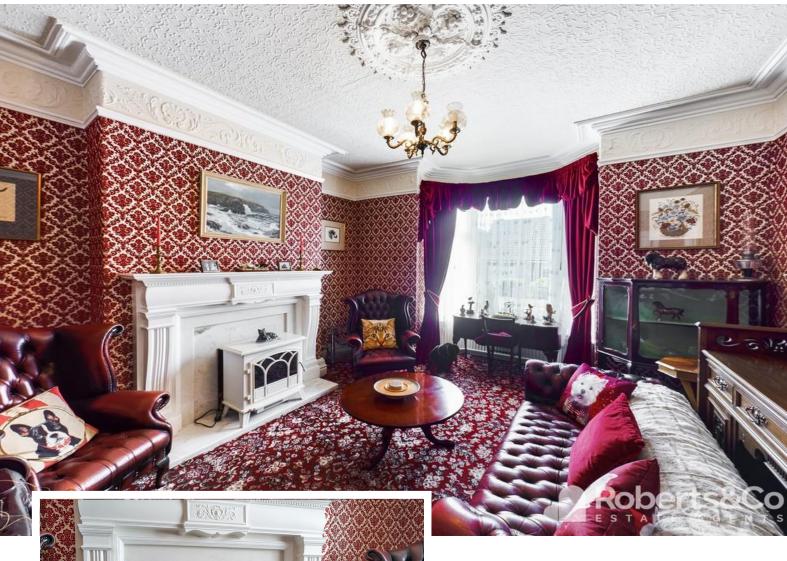

The first room you come to, is the large living room at the front of the house. It is flooded with light from the large window.

There is an original fireplace and plenty of space for the room to be a TV room, a study or a playroom. There are also two further reception rooms. The versatility of each room is one of the great features about the property.

# RECEPTION ONE

15' 5" x 14' 1" (4.7m x 4.29m) \* Wooden single glazed bay window \* Carpet flooring \* Central heating radiator \* Ceiling rose and coving \* Picture rose Ceiling light \* Fire place- marble back and hearth gas fire \*