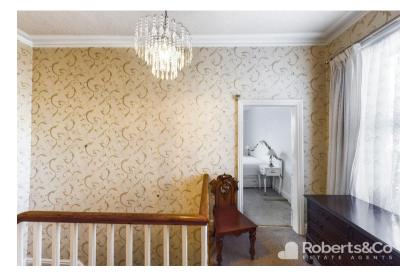

### LANDING

\* Wooden single glazed slash style window \* Carpet flooring \* Central heating radiator \* Coving \* Ceiling light \* Storage cupboard \*