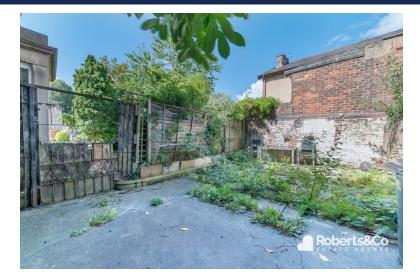

# **OUTSIDE**

\* Courtyard area- low maintenance, outdoor water \* Not overlooked \* Established formal garden to front and side- laid to lawn and mature trees \* Off road parking \* Iron gates - detached double garage \*