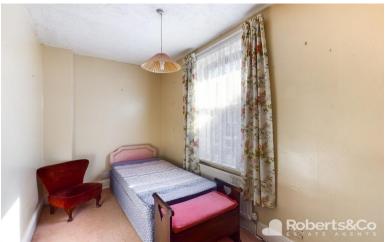

# **BEDROOM TWO**

12' 7"  $\times$  9' 9" (3.84m  $\times$  2.97m) \* Wooden single glazed slash style window \* Carpet flooring \* Central heating radiator \* Coving \* Range of fitted bedroom furniture \* Ceiling and wall light \*

### BEDROOM THREE

12' 1" x 9' 8" (3.68m x 2.95m) \* Wooden single glazed slash style window \* Carpet flooring \* Central heating radiator \* Range of fitted wardrobes \* Ceiling light \*

# **BEDROOM FOUR**

13' x 6' 7" (3.96m x 2.01m) \* Wooden single glazed slash style window \* Carpet flooring \* Central heating radiator \* Ceiling light \*