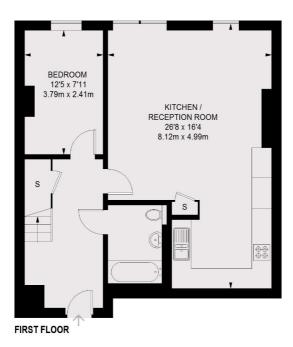

## Batchelor Street, London, N1

MEZZANINE

TOTAL APPROX. FLOOR AREA (EXCLUDING VOID) 1015 SQ. FT. (94.32 SQ. M.)