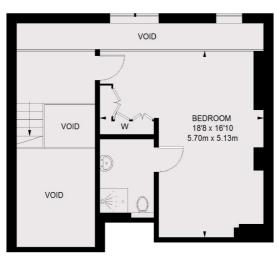

## Batchelor Street, London, N1

MEZZANINE

TOTAL APPROX. FLOOR AREA (EXCLUDING VOID) 1015 SQ. FT. (94.32 SQ. M.)