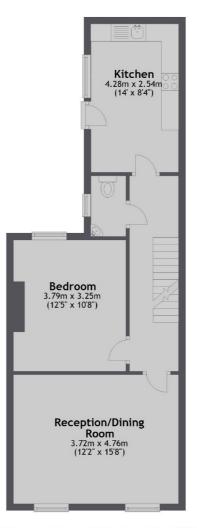

## Liverpool Road, London, N7

**Ground Floor** 

#### First Floor

#### Second Floor

Total area: approx. 95.3 sq. metres (1026.1 sq. feet)