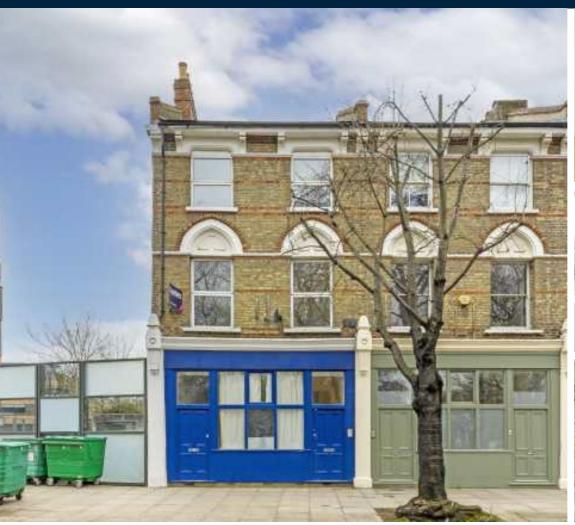

## Liverpool Road, N7

£750,000

A three double bedroom Maisonette over looking St. Mary Magdalene Gardens on Liverpool road. This property has an eat-in kitchen leading onto a private roof terrace, a family bathroom and a separate living room with space for Dining area.

Ideally located under half a mile from Highbury and Islington Station on Victoria Line. This maisonette has a wealth of restaurants and shops very close by on Upper Street and Holloway road.

### **Features**

Maisonette Terrace Three Double Bedrooms Family Bathroom Close to transport