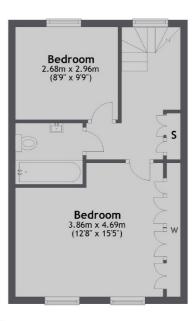

## Liverpool Road, London, N7

**Ground Floor** 

#### First Floor

#### Second Floor

Total area: approx. 95.3 sq. metres (1026.1 sq. feet)