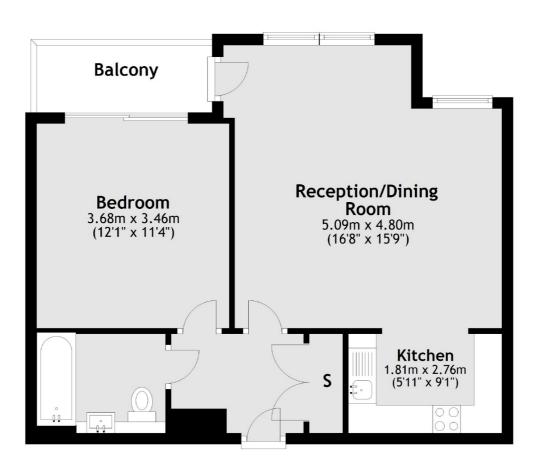

## Gifford Street, London, N1

**Third Floor** 

Total area: approx. 51.7 sq. metres (556.6 sq. feet)

Contact

To arrange a viewing call our office on the number below or visit our website.

Energy Rating: . We aim to make our particulars both accurate and reliable. However they are not guaranteed; nor do they form part of an offer or contract. If you require clarification on any points then please contact us, especially if you're traveling some distance to view. Please note that appliances and heating systems have not been tested and therefore no warranties can be given as to their good working order.