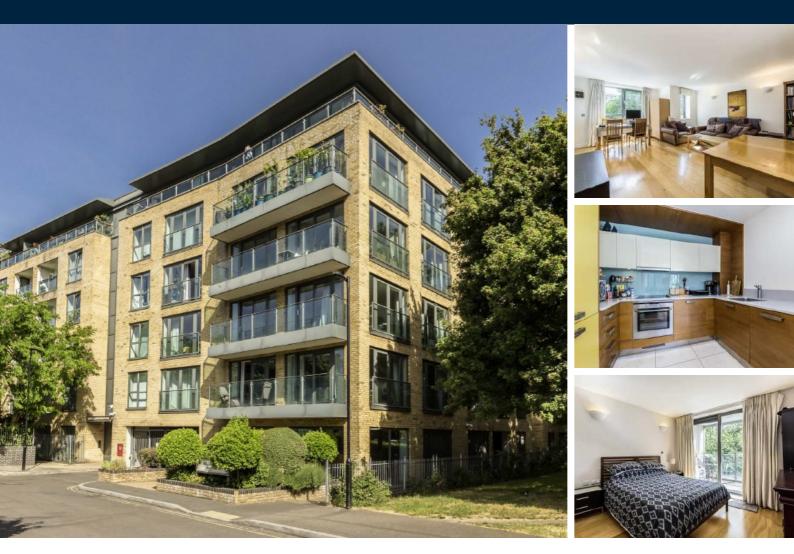

## Gifford Street, N1

 $\pounds 415$  Per week

A spacious one bedroom third floor apartment in a purpose built block close to Kings Cross. This modern flat has a private balcony, communal gym with steam room and sauna, plus access to a courtyard communal garden.

Just over half a mile to Kings Cross for bars and restaurants, multiple Underground lines, National Rail or the Eurostar connection. The flat is also a short walk from Angel and the shops of popular Upper Street.

## Features

One Bedroom Third Floor Private Balcony Communal Gardens Residents Gym, Steam & Sauna 24 Hour Concierge