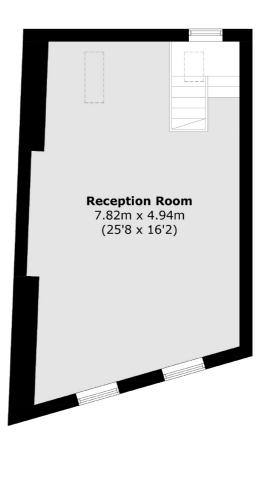

## Greenman Street, N1 £799,000

A top floor period conversion in the heart of sought after Islington. The apartment offers almost 1000sqft of internal living space split over two floors. There is a large reception room, two bedrooms and a separate kitchen. This lovely home also has a Share of Freehold.

## Greenman Street, London, N1

**First Floor** 

**Second Floor** 

**Third Floor** 

Total area (approx.): 92.0 sq. m (990.3 sq. ft)

020 7483 6373