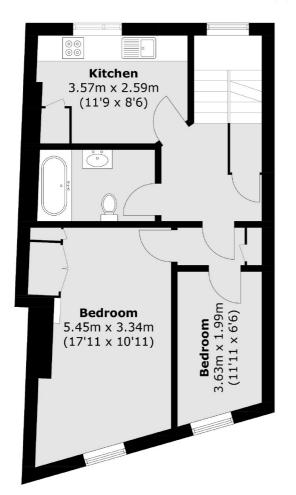

## Greenman Street, N1 £799,000

A top floor period conversion in the heart of sought after Islington. The apartment offers almost 1000sqft of internal living space split over two floors. There is a large reception room, two bedrooms and a separate kitchen. This lovely home also has a Share of Freehold.

## Greenman Street, London, N1

**First Floor** 

**Second Floor** 

**Third Floor** 

Total area (approx.): 92.0 sq. m (990.3 sq. ft)

020 7483 6373