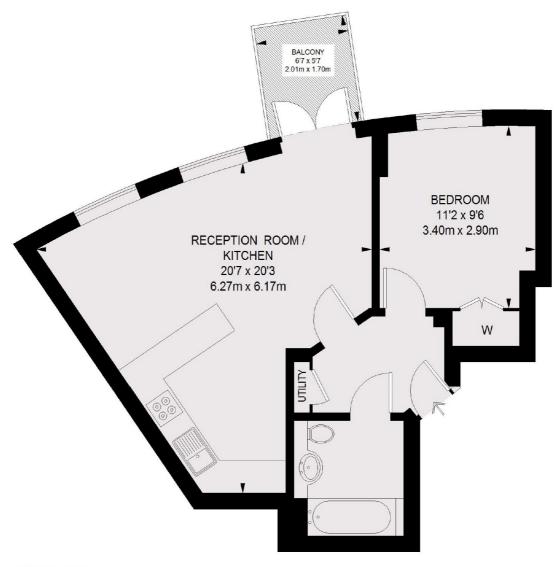

## Buckler Court, London, N7

SIXTH FLOOR

TOTAL APPROX. FLOOR AREA 476 SQ. FT. (44.2 SQ. M.) BALCONY 38 SQ. FT. (3.51 SQ. M.)