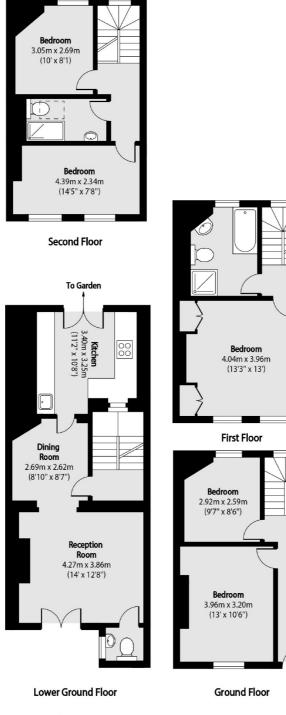

## Nelson Terrace, London, N1

Total area (approx):

132.94 sq m (1431 sq. ft)

Islington 76 Upper Street London N1 0NU Lettings 020 7483 6374 Energy Rating: D. We aim to make our particulars both accurate and reliable. However they are not guaranteed; nor do they form part of an offer or contract. If you require clarification on any points then please contact us, especially if you're traveling some distance to view. Please note that appliances and heating systems have not been tested and therefore no warranties can be given as to their good working order.