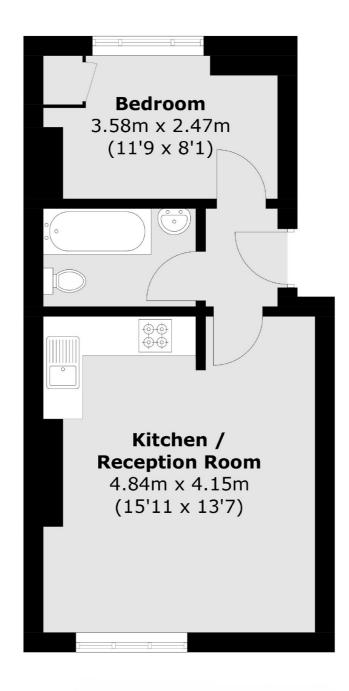

### Milner Square, London, N1

Total area (approx.): 34.5 sq. m (371.3 sq. ft)

Islington 76 Upper Street London N1 0NU Sales 020 7483 6373 Energy Rating: C. We aim to make our particulars both accurate and reliable. However they are not guaranteed; nor do they form part of an offer or contract. If you require clarification on any points then please contact us, especially if you're traveling some distance to view. Please note that appliances and heating systems have not been tested and therefore no warranties can be given as to their good working order.