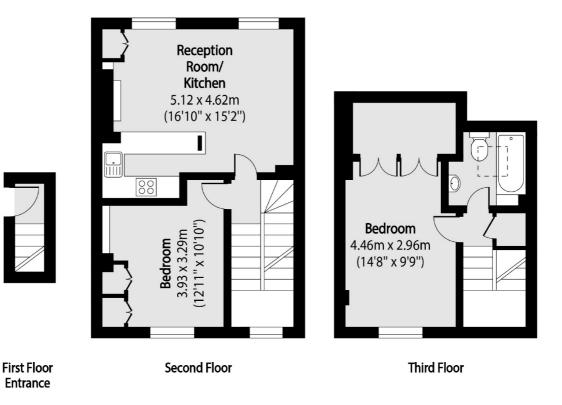

## Mildmay Grove North, N1 £700,000

This two bedroom flat is split across the upper floors of a Victorian terrace. Large sash windows in the open plan living area allow the space to be bathed in natural light during the day and provide city views at night. Both bedrooms allow for double beds plus additional storage. This property is being offered chain free.

## Mildmay Grove North, London, N1

Total area (approx): 71.75 sq m (772 sq. ft)

Islington

London

N1 ONU

Sales

76 Upper Street

020 7483 6373