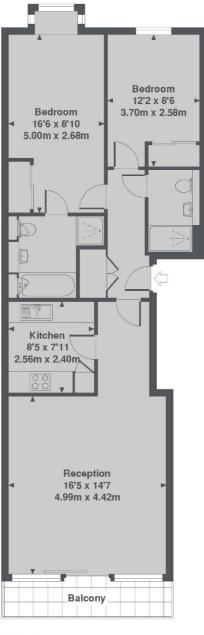

### Graham Street, London, N1

4th Floor

Graham Street, N1 Total Approx. Floor area 770 Sq. Ft. (71.5 Sq. M.)

Islington 76 Upper Street London N1 ONU Lettings 020 7483 6374 Energy Rating: B. We aim to make our particulars both accurate and reliable. However they are not guaranteed; nor do they form part of an offer or contract. If you require clarification on any points then please contact us, especially if you're traveling some distance to view. Please note that appliances and heating systems have not been tested and therefore no warranties can be given as to their good working order.