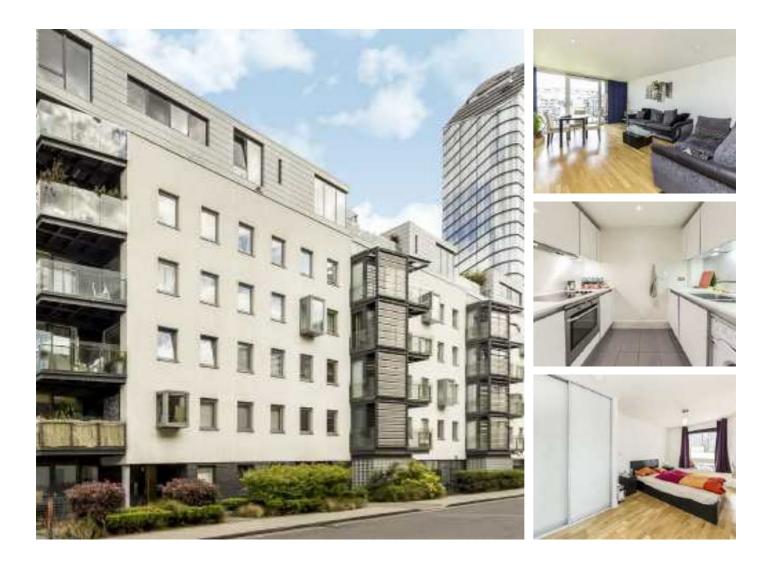

## Graham Street, N1 £3,600 Per week

A modern two double bedroom, two bathroom apartment on the fourth floor with concierge service. This flat has an open plan reception and kitchen area and a private balcony with amazing canal views.

The apartment is half a mile from Angel Underground station and the same from the bars and restaurants of both Upper Street and Shoreditch.

### Features

Two Double Bedrooms Two Bathrooms Old Street and Angel Concierge Service Private Balcony Wooden Floors Throughout