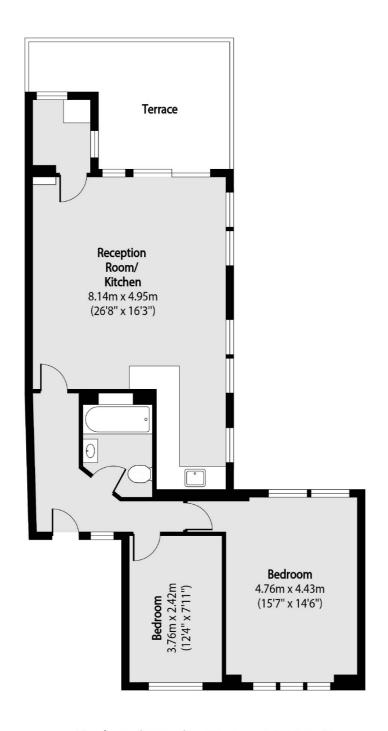

## White Lion Street, N1 £650,000

A two double bedroom apartment with spacious open plan living/ kitchen which opens onto a large private terrace. This property has two double bedrooms, a share of freehold and is being sold chain free.

## White Lion Street, London, N1

Total area (approx): 74.71 sq m (804 sq. ft)

Terrace total area (approx): 13.56 sq m (146 sq. ft)

020 7483 6373