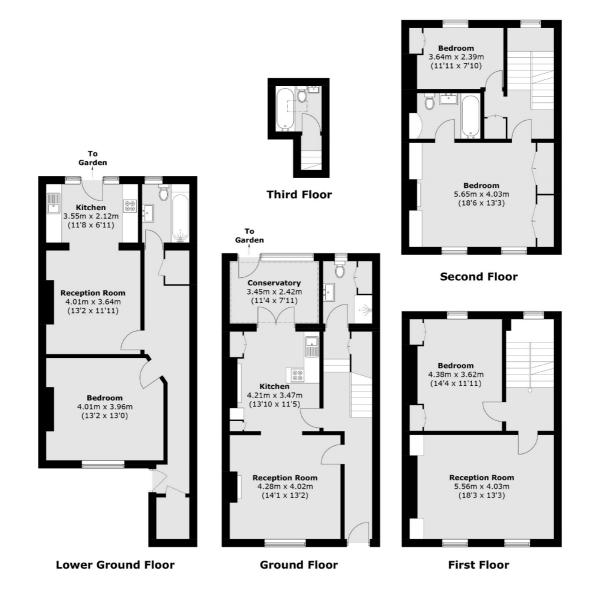

### Oakley Road, London, N1

Total area (approx.): 221.7 sq. m (2,386.4 sq. ft)

Islington

N1 0NU

Sales

76 Upper Street London

020 7483 6373