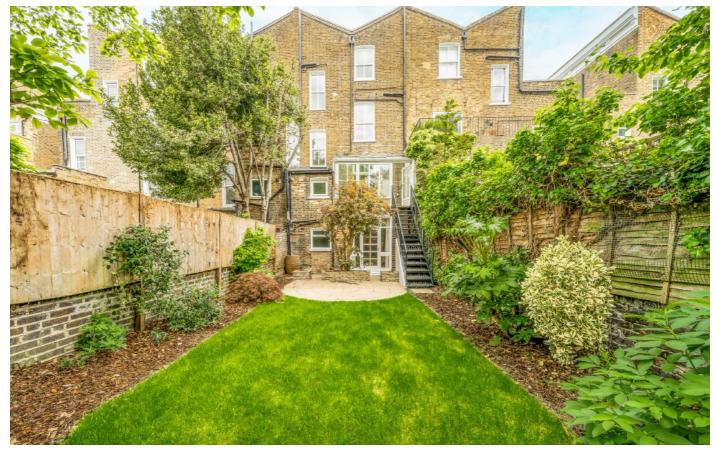

#### **Features**

Georgian Terrace Five Bedroom Four Bathrooms South Facing Garden Separate Nanny Flat

Islington 020 7483 6373 dexters.co.uk

## Oakley Road, N1

On the lower ground floor you will find the separate one bedroom apartment with a private entrance and access to a south facing patio.

The raised ground has the entrance to the main residence with has high ceilings and has been modernised throughout. On this floor is a shower room and an open plan reception/kitchen which leads through the south facing sunroom which is bathed in natural light.