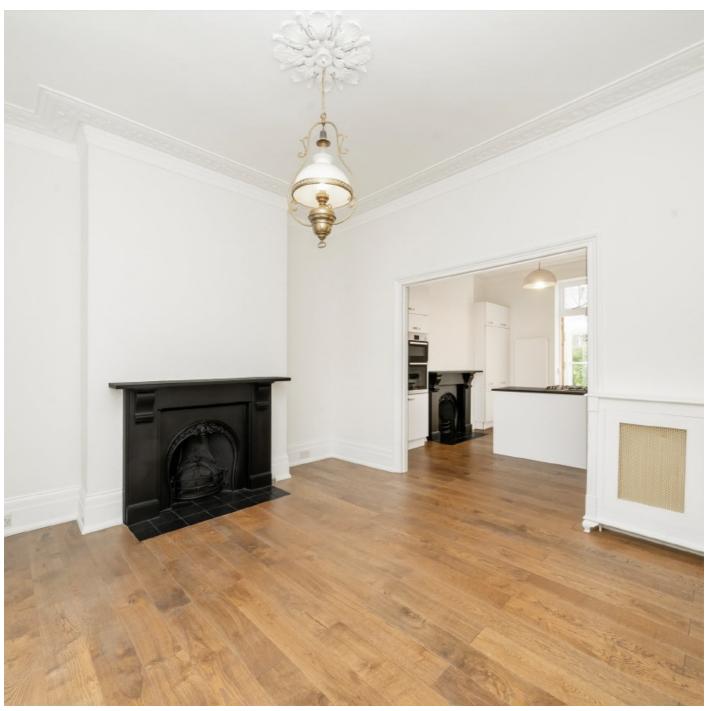

## Oakley Road, N1

On the lower ground floor you will find the separate one bedroom apartment with a private entrance and access to a south facing patio.

The raised ground has the entrance to the main residence with has high ceilings and has been modernised throughout. On this floor is a shower room and an open plan reception/kitchen which leads through the south facing sunroom which is bathed in natural light.

On the upper two floors you will find four bedrooms and two bathrooms. These rooms all have the same lovely high ceilings and are presented in a turn key condition.