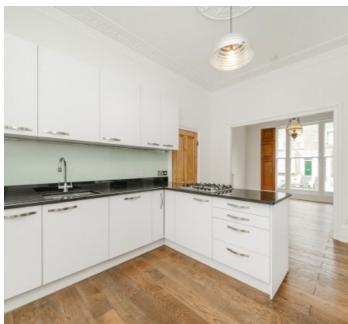

## Oakley Road, N1

On the lower ground floor you will find the separate one bedroom apartment with a private entrance and access to a south facing patio.

The raised ground has the entrance to the main residence with has high ceilings and has been modernised throughout. On this floor is a shower room and an open plan reception/kitchen which leads through the south facing sunroom which is bathed in natural light.