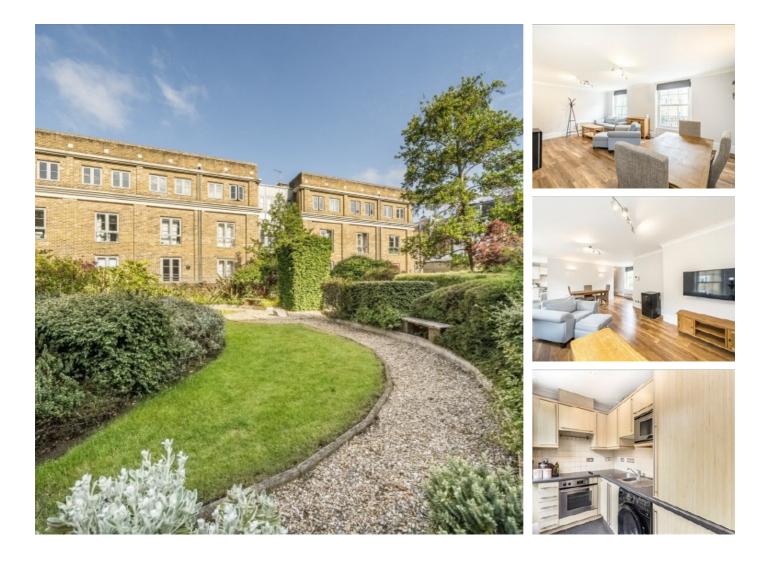

## Anderson Square, N1 £650,000

A two bedroom apartment set on the top floor of a gated development in the centre of Angel. The open plan kitchen/living space and the primary bedroom are generously proportioned, and the second is perfect for an office or guest space.

Located in the heart of Angel and tucked away off of Islington's vibrant Upper Street, famous for its array of bars, restaurants and boutique shops. For transport, Angel station (Northern Line) is less than half a mile away, and Essex Road provides links to the City via the Great Northern Line.

### Features

Chain Free Two Bedrooms Communal Gardens Secured Access Top Floor