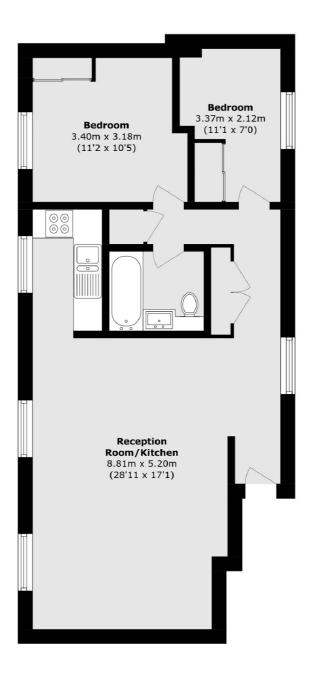

### Anderson Square, London, N1

Total area (approx.): 58.8 sq. m (632.9 sq. ft)

Islington 76 Upper Street London N1 ONU Sales 020 7483 6373 Energy Rating: E. We aim to make our particulars both accurate and reliable. However they are not guaranteed; nor do they form part of an offer or contract. If you require clarification on any points then please contact us, especially if you're traveling some distance to view. Please note that appliances and heating systems have not been tested and therefore no warranties can be given as to their good working order.