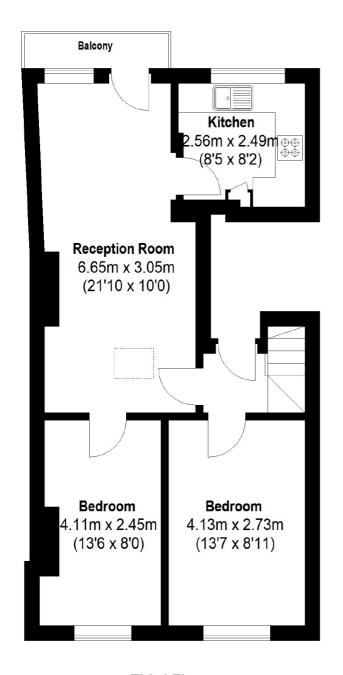

## Ellington Street, N7

£2,900 Per calendar month

A beautifully presented two bedroom property on Ellington Street. This property has a semi open plan kitchen reception room with wood floors leading to balcony. Spacious master bedroom and a second double bedroom with family bathroom, leading to private rooftop terrace.

#### **Third Floor**

Islington

N1 0NU

Lettings

76 Upper Street London

020 7483 6374

Total area (approx.):51.97 sq. m (559 Sq. ft) Balcony:2.26 sq. m (24 Sq. ft) Terrace:14.30 sq. m (154 Sq. ft)