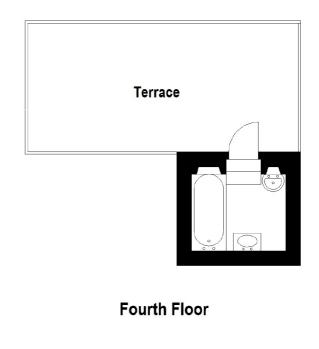

## Ellington Street, N7

£2,900 Per calendar month

A beautifully presented two bedroom property on Ellington Street. This property has a semi open plan kitchen reception room with wood floors leading to balcony. Spacious master bedroom and a second double bedroom with family bathroom, leading to private rooftop terrace.

#### **Third Floor**

Islington

N1 0NU

Lettings

76 Upper Street London

020 7483 6374

Total area (approx.):51.97 sq. m (559 Sq. ft) Balcony:2.26 sq. m (24 Sq. ft) Terrace:14.30 sq. m (154 Sq. ft)