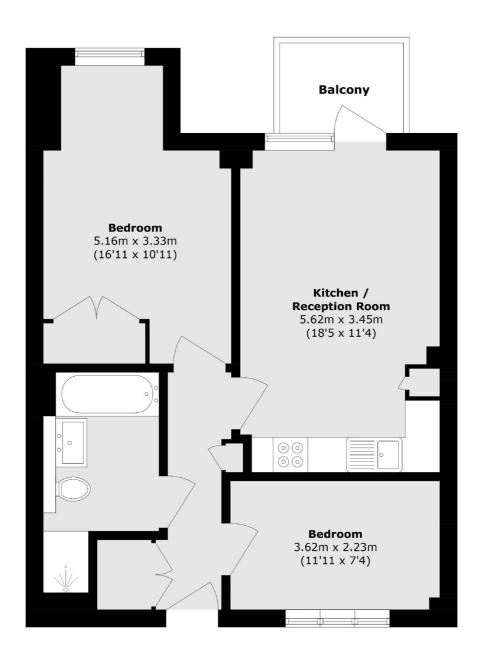

## Hertford Road, London, N1

Total area (approx.): 57.5 sq. m (618.9 sq. ft)

Balcony area (approx.): 3.3 sq. m (35.5 sq. ft)

Islington

London

N1 ONU

Sales

76 Upper Street