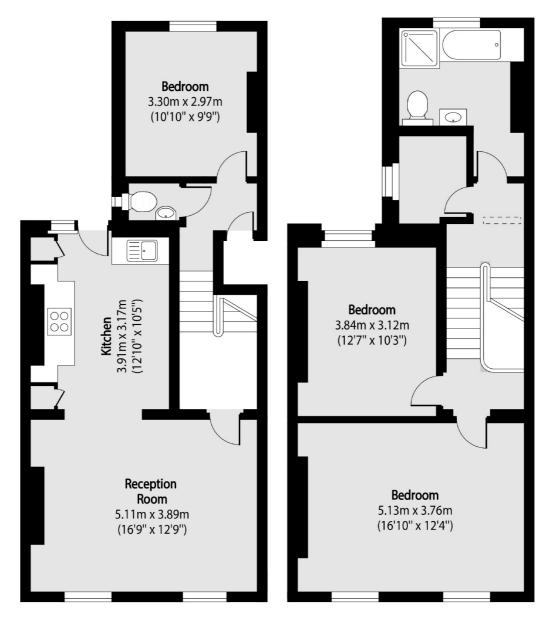

## Pyrland Road, London, N5

First Floor Second Floor

Total area (approx): 107.02 sq m (1152 sq. ft)

Islington

N1 0NU

Sales

76 Upper Street London

020 7483 6373