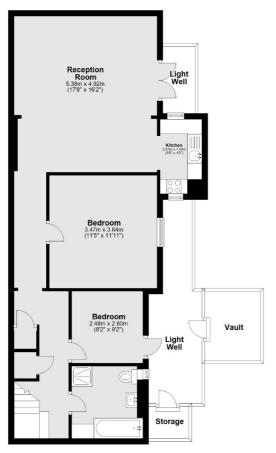

#### **Lower Ground Floor**

**Upper Ground Floor** 

Main area: Approx. 80.3 sq. metres (864.8 sq. feet)
Plus light well, approx. 140 sq. metres (1502 sq. feet)
Plus external storage, approx. 6.2 sq. metres (67.1 sq. feet)