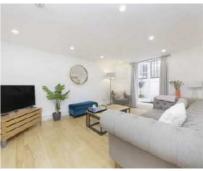

## Cloudesley Square, N1

£650 Per week

A two bedroom Georgian conversion on one of the most desirable squares in Islington. This modern apartment offers open plan living, two double bedrooms and private outside space.

#### **Lower Ground Floor**

**Upper Ground Floor** 

Main area: Approx. 80.3 sq. metres (864.8 sq. feet)
Plus light well, approx. 140 sq. metres (1502 sq. feet)
Plus external storage, approx. 6.2 sq. metres (67.1 sq. feet)