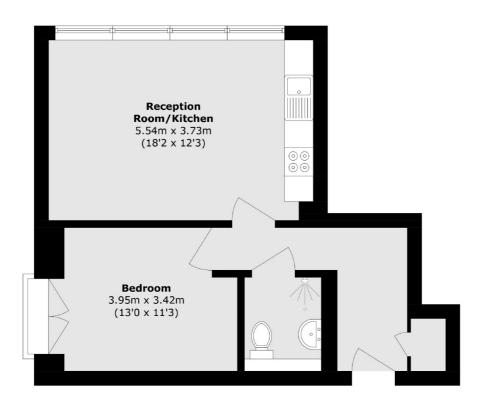

## Elmore Street, N1 £475,000

A one bedroom apartment in a warehouse conversion. This apartment offers open plan living with Juliette balcony and modern kitchen. The high ceilings and large windows flood the flat with light throughout.

## Elmore Street, London, N1

Total area (approx.): 45.2 sq. m (486.5 sq. ft)

Islington

London

N1 ONU

Sales

76 Upper Street

020 7483 6373