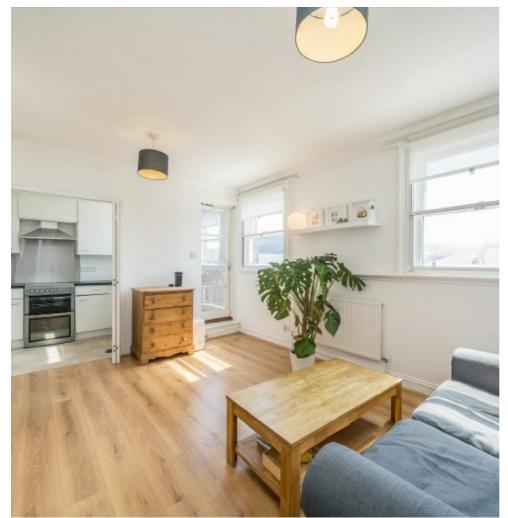

## Ritchie Street, N1 £520,000

A top floor apartment in Central Angel. This one bedroom flat is bright throughout with a semi open plan kitchen, private balcony and ample storage.

This flat is ideally located close to shops and amenities such as M&S, Waitrose, Sainsbury's and the boutique shops on Chapel market. Angel station is also on your doorstep.

#### **Features**

One Bedroom
Separate Storage Room
Private Balcony
Bright Throughout
Top Floor
Chain Free

Islington 020 7483 6373 dexters.co.uk