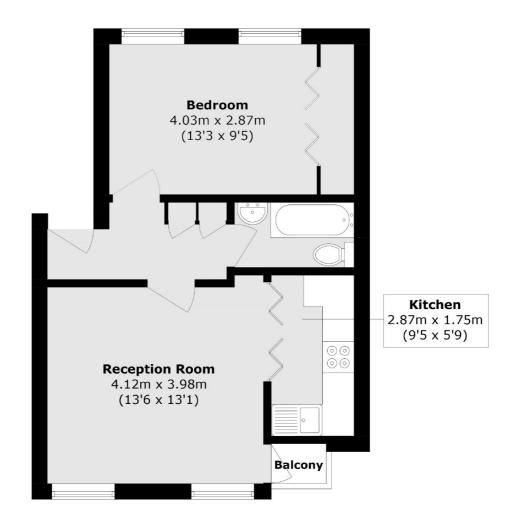

### Ritchie Street, London, N1

Total area (approx.): 43.3 sq. m (466.0 sq. ft) Balcony area (approx.): 7.9 sq. m (85.0 sq. ft)

Islington

London

N1 ONU

Sales

76 Upper Street

020 7483 6373