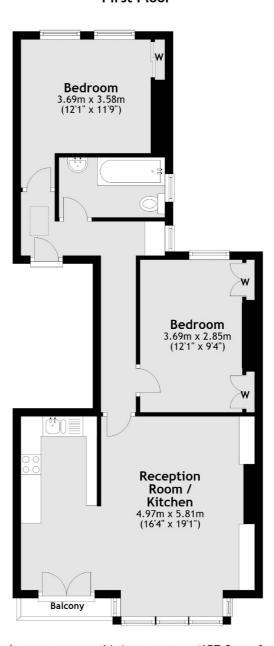

## Baalbec Road, London, N5

### First Floor

Total area: approx. 61.1 sq. metres (657.3 sq. feet)