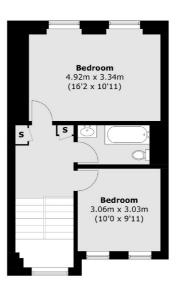

# **Dexters**









# Spencer Place, N1

 $\pounds 895~{\rm Per\,week}$ 

A delightful house set within a gated development and laid out over four floors with three double bedrooms and three bathrooms. The property has a spacious double reception with balcony, a separate kitchen diner and comes with a parking space.

The property is located in a private development just off Canonbury Lane, making it perfectly located for the range of amenities Upper Street has to offer. Highbury & Islington and Angel stations are nearby as well as a range of bus routes.

### **Features**

Three Bedrooms
Three Bathrooms
Gated Development
Wooden Flooring
Excellent Transport Links
Nearby Amenities



# Spencer Place, London, N1





**Second Floor** 



#### **Third Floor**



# **Ground Floor**

## First Floor

Total area (approx.): 191.7 sq. m (2,063.3 sq. ft) External area : 4.6 sq. m (49.5 sq. ft)

### Contact

To arrange a viewing call our office on the number below or visit our website.



Energy Rating: C. We aim to make our particulars both accurate and reliable. However they are not guaranteed; nor do they form part of an offer or contract. If you require clarification on any points then please contact us, especially if you're traveling some distance to view. Please note that appliances and heating systems have not been tested and therefore no warranties can be given as to their good working order.

Islington 020 7483 6373