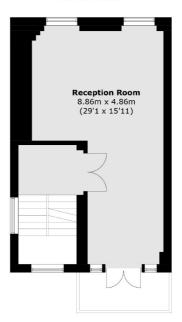

# **Dexters**









# Spencer Place, N1

 $\pounds 895~{\rm Per\,week}$ 

A delightful house set within a gated development and laid out over four floors with three double bedrooms and three bathrooms. The property has a spacious double reception with balcony, a separate kitchen diner and comes with a parking space.

The property is located in a private development just off Canonbury Lane, making it perfectly located for the range of amenities Upper Street has to offer. Highbury & Islington and Angel stations are nearby as well as a range of bus routes.

### **Features**

Three Bedrooms
Three Bathrooms
Gated Development
Wooden Flooring
Excellent Transport Links
Nearby Amenities



# Spencer Place, London, N1





**Second Floor** 



#### **Third Floor**



# **Ground Floor**

## First Floor

Total area (approx.): 191.7 sq. m (2,063.3 sq. ft) External area : 4.6 sq. m (49.5 sq. ft)

### Contact

To arrange a viewing call our office on the number below or visit our website.



Energy Rating: C. We aim to make our particulars both accurate and reliable. However they are not guaranteed; nor do they form part of an offer or contract. If you require clarification on any points then please contact us, especially if you're traveling some distance to view. Please note that appliances and heating systems have not been tested and therefore no warranties can be given as to their good working order.

Islington 020 7483 6373