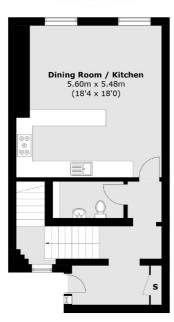

## First Floor

Total area (approx.): 191.7 sq. m (2,063.3 sq. ft) External area : 4.6 sq. m (49.5 sq. ft)