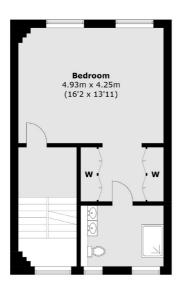

# **Dexters**









# Spencer Place, N1

 $\pounds 895~{\rm Per\,week}$ 

A delightful house set within a gated development and laid out over four floors with three double bedrooms and three bathrooms. The property has a spacious double reception with balcony, a separate kitchen diner and comes with a parking space.

The property is located in a private development just off Canonbury Lane, making it perfectly located for the range of amenities Upper Street has to offer. Highbury & Islington and Angel stations are nearby as well as a range of bus routes.

### **Features**

Three Bedrooms
Three Bathrooms
Gated Development
Wooden Flooring
Excellent Transport Links
Nearby Amenities



# Spencer Place, London, N1





**Second Floor** 



#### **Third Floor**



# **Ground Floor**

## First Floor

Total area (approx.): 191.7 sq. m (2,063.3 sq. ft) External area : 4.6 sq. m (49.5 sq. ft)

### Contact

To arrange a viewing call our office on the number below or visit our website.



Energy Rating: C. We aim to make our particulars both accurate and reliable. However they are not guaranteed; nor do they form part of an offer or contract. If you require clarification on any points then please contact us, especially if you're traveling some distance to view. Please note that appliances and heating systems have not been tested and therefore no warranties can be given as to their good working order.

Islington 020 7483 6373