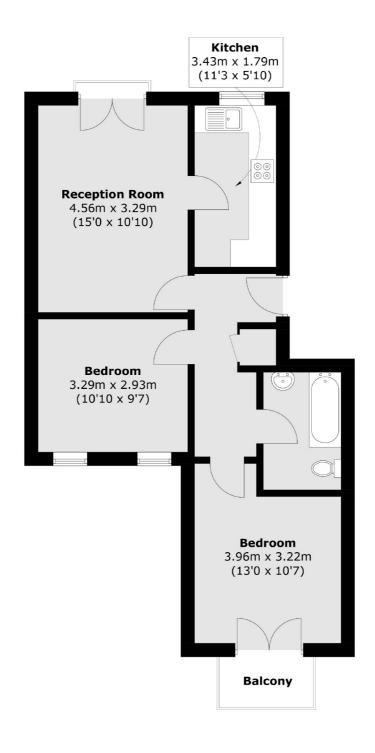

## Essex Road, N1 £575,000

A two bedroom lateral flat on the top floor of a small purpose built block. This lovely home is bright throughout with both north and south facing balconies and large communal roof top terrace. It has two rear facing double bedrooms and a separate kitchen living space.

## Essex Road, London, N1

Total area (approx.): 56.6 sq. m (609.2 sq. ft) Balcony: 2.3 sq. m (24.7 sq. ft)

Islington

London

N1 ONU

Sales

76 Upper Street

020 7483 6373