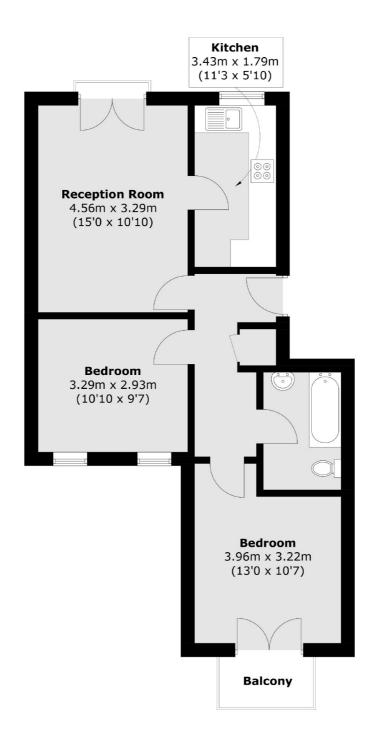

## Essex Road, London, N1

Total area (approx.): 56.6 sq. m (609.2 sq. ft) Balcony: 2.3 sq. m (24.7 sq. ft)

Islington

London

N1 ONU

Sales

76 Upper Street

020 7483 6373