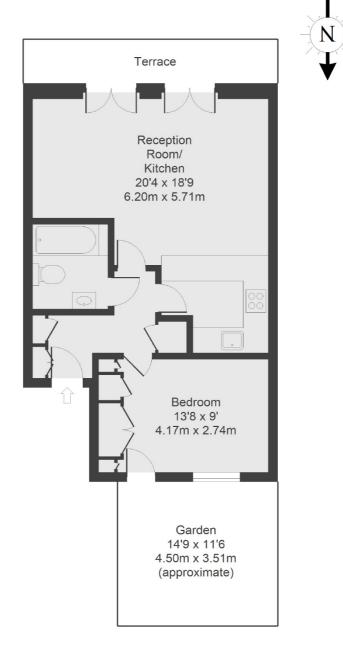

### Thornhill Bridge Wharf, London, N1

#### THORNHILL BRIDGE, WHARF

Total Approx. Floor area 528 Sq Ft. (49.05 Sq M)

020 7483 6374