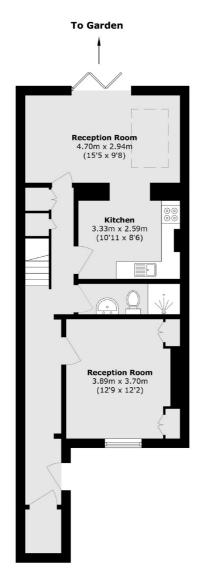

## Packington Street, N1 £1,300,000

Located in the heart of Angel, this three bedroom garden flat is set within a charming period conversion. Spanning two floors, the property features a spacious reception room, an open-plan dine-in kitchen leading to a private garden, and two modern bathrooms. The home benefits from a private entrance and ample storage. Chain-free and with a share of the freehold.

## Packington Street, London, N1

**Ground Floor** 

**Lower Ground Floor** 

Islington

London

N1 ONU

Sales

76 Upper Street

020 7483 6373

Total area (approx.): 103.9 sq. m (1118.3 sq. ft)