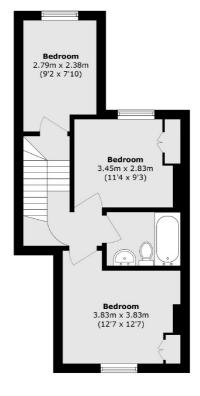

## Packington Street, N1 £1,300,000

Located in the heart of Angel, this three bedroom garden flat is set within a charming period conversion. Spanning two floors, the property features a spacious reception room, an open-plan dine-in kitchen leading to a private garden, and two modern bathrooms. The home benefits from a private entrance and ample storage. Chain-free and with a share of the freehold.

## Packington Street, London, N1

**Ground Floor** 

**Lower Ground Floor** 

Islington

London

N1 ONU

Sales

76 Upper Street

020 7483 6373

Total area (approx.): 103.9 sq. m (1118.3 sq. ft)