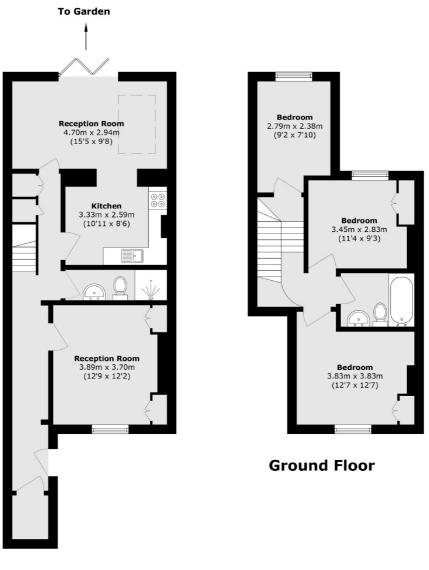

### Packington Street, London, N1

**Lower Ground Floor** 

Total area (approx.): 103.9 sq. m (1118.3 sq. ft)

Islington 76 Upper Street London N1 ONU Sales 020 7483 6373 Energy Rating: D. We aim to make our particulars both accurate and reliable. However they are not guaranteed; nor do they form part of an offer or contract. If you require clarification on any points then please contact us, especially if you're traveling some distance to view. Please note that appliances and heating systems have not been tested and therefore no warranties can be given as to their good working order.