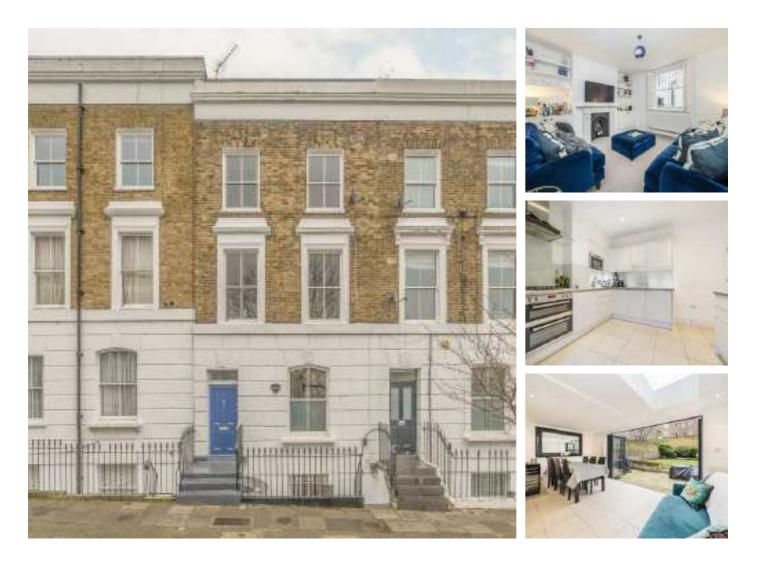

## Packington Street, N1 £1,325,000

Located in the heart of Angel, this three bedroom garden flat is set within a charming period conversion. Spanning two floors, the property features a spacious reception room, an open-plan dine-in kitchen leading to a private garden, and two modern bathrooms. The home benefits from a private entrance and ample storage. Chain-free and with a share of the freehold.

Close to Upper Street's amenities and excellent transport links. Angel Station is just under a mile away making connections to the City easy for commuters. Regent's Canal is just under half a mile away, perfect for a run or Sunday stroll.

#### Features

Three Bedrooms Two Bathrooms Share of Freehold Private Entrance Private Garden Chain Free