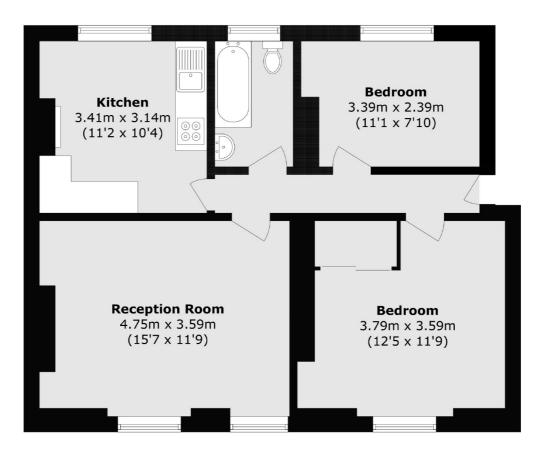

## Arlington Avenue, London, N1

Total area (approx.): 61.4 sq. m (660.9 sq. ft)

Islington 76 Upper Street London N1 ONU Sales 020 7483 6373 Energy Rating: C. We aim to make our particulars both accurate and reliable. However they are not guaranteed; nor do they form part of an offer or contract. If you require clarification on any points then please contact us, especially if you're traveling some distance to view. Please note that appliances and heating systems have not been tested and therefore no warranties can be given as to their good working order.