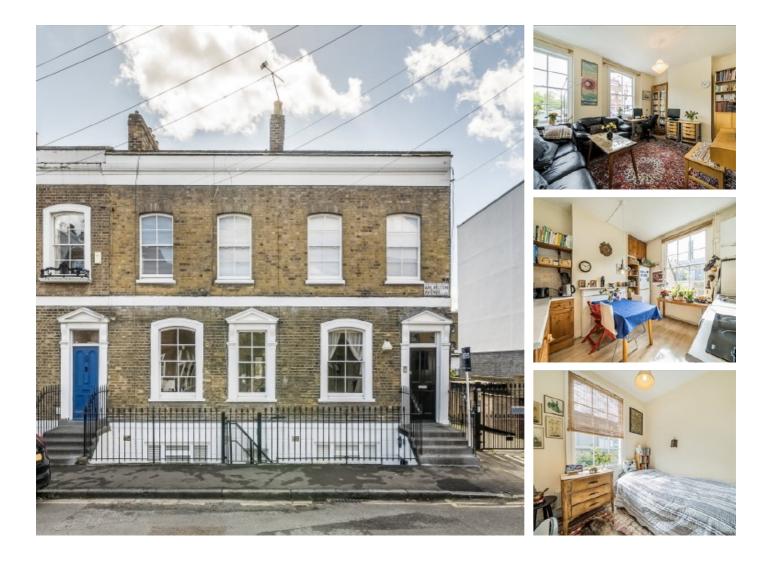

## Arlington Avenue, N1 £700,000

Arlington Avenue is situated in the sought after Islington area, the apartment has two bedrooms, a large living space, and a separate kitchen. The apartment also benefits from a south east facing garden, whilst also being a short walk from local community gardens.

## Features

Natural Light Two Bedroom Separate Kitchen Private Garden Prime Location Built-in Storage