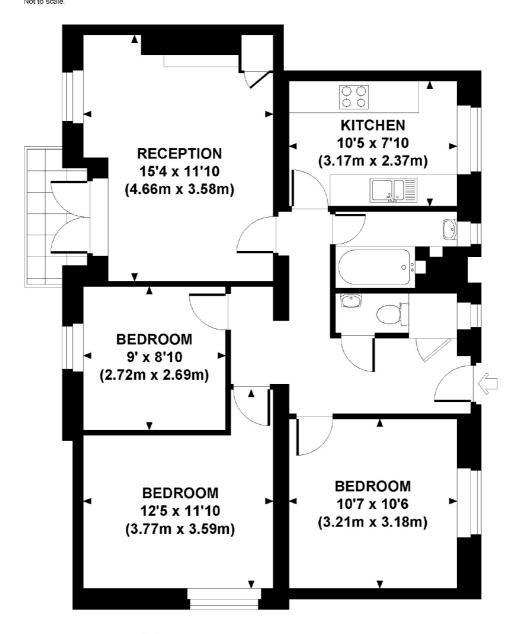

### **TURNBULL HOUSE, WINDSOR STREET, N1**

Approx. gross internal area 756 Sq Ft. / 70.2 Sq M. Representation of current layout. Not to scale.

THIRD FLOOR

020 7483 6374