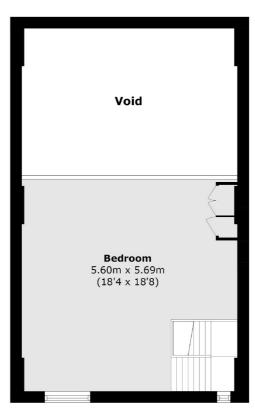

## Kingsland Road, London, E8

**Third Floor** 

**Fourth Floor** 

Total area (approx.): 86.7 sq. m (933.2 sq. ft) (Excluding Void)