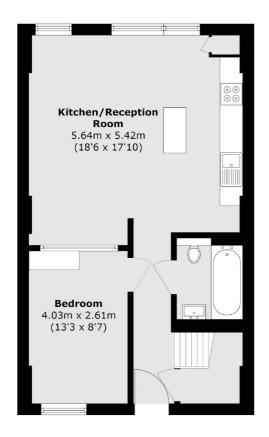

## Kingsland Road, E8 £650,000

A spacious and contemporary split-level two bed apartment situated in one of East London's most thriving areas. This well presented property offers over 900sqft of living space including a modern open plan kitchen/dining area.

## Kingsland Road, London, E8

**Third Floor** 

**Fourth Floor** 

Total area (approx.): 86.7 sq. m (933.2 sq. ft) (Excluding Void)