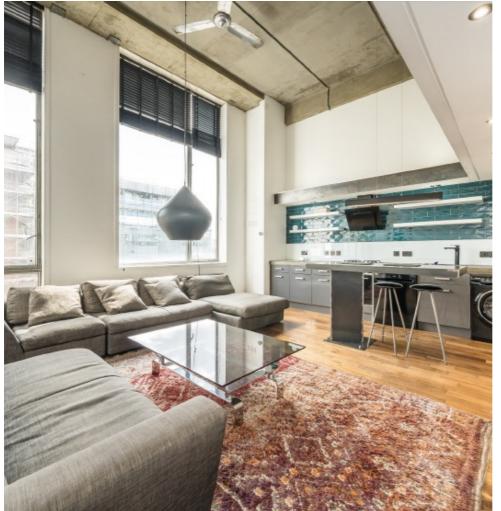

## Kingsland Road, E8 £650,000

A spacious and contemporary split-level two bed apartment situated in one of East London's most thriving areas. This well presented property offers over 900sqft of living space including a modern open plan kitchen/dining area.

## **Features**

Double height ceilings Chain free Gated Development Lift Access Open Plan

Islington 020 7483 6373 dexters.co.uk