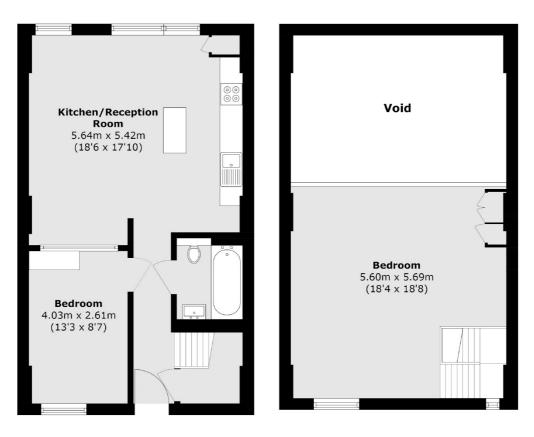

## Kingsland Road, London, E8

**Third Floor** 

**Fourth Floor** 

Total area (approx.): 86.7 sq. m (933.2 sq. ft) (Excluding Void)

Islington 76 Upper Street London N1 0NU Sales 020 7483 6373 Energy Rating: C. We aim to make our particulars both accurate and reliable. However they are not guaranteed; nor do they form part of an offer or contract. If you require clarification on any points then please contact us, especially if you're traveling some distance to view. Please note that appliances and heating systems have not been tested and therefore no warranties can be given as to their good working order.