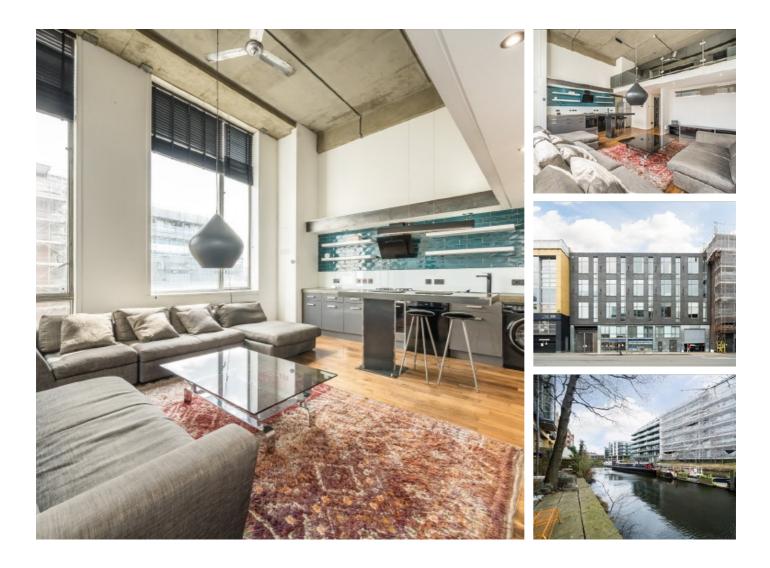

## Kingsland Road, E8 £675,000

A spacious and contemporary split-level two bed apartment situated in one of East London's most thriving areas. This well presented property offers over 900sqft of living space including a modern open plan kitchen/ dining area.

Kings wharf is a quiet and peaceful gated residence set well back from Kingsland Road and is conveniently located for Haggerston Overground (0.1 miles) and the many bus routes serving Liverpool Street and the City found on Kingsland Road. The extensive selection of shops, bars & restaurants found in Shoreditch (1.1 miles), Dalston (0.5 miles) and Haggerston are also within easy reach.

## Features

Double height ceilings Chain free Gated Development Lift Access Open Plan