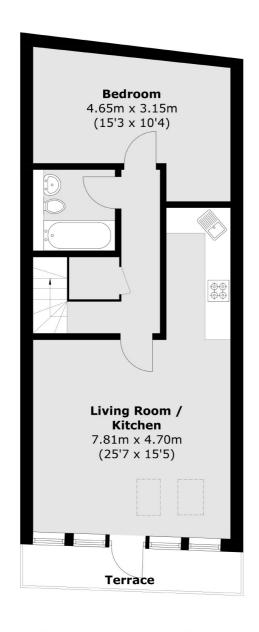

**Ground Floor** 

Total area (approx.): 69.1 sq. m (743.8 sq. ft) Terrace: 5.0 sq. m (53.8 sq. ft)