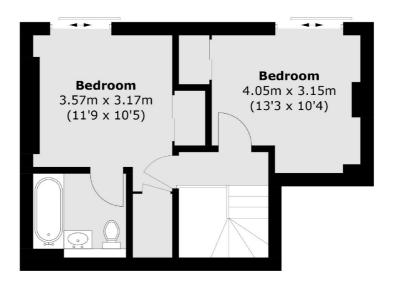

## **Features**

Two Bedrooms
School Conversion
Concierge
Gated Development
Split Level
Two Bathrooms

Islington 020 7483 6373 dexters.co.uk

## Drummond Way, London, N1

**Mezzanine Floor** 

**Second Floor** 

Total area (approx.): 81.7 sq. m (879.4 sq. ft)

Islington

London

N1 ONU

Sales