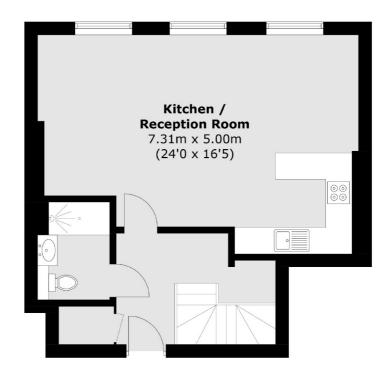

## **Features**

Two Bedrooms
School Conversion
Concierge
Gated Development
Split Level
Two Bathrooms

Islington 020 7483 6373 dexters.co.uk

## Drummond Way, London, N1

**Mezzanine Floor** 

**Second Floor** 

Total area (approx.): 81.7 sq. m (879.4 sq. ft)

Islington

London

N1 ONU

Sales